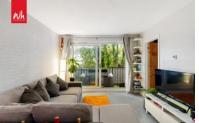

**LIVING/DINING ROOM** Electric underfloor heating, door to:

#### **BALCONY**

**BEDROOM 1** UPVC double glazed window, electric underfloor heating.

**BEDROOM 2** UPVC double glazed window, electric underfloor heating.

**BATHROOM** Comprising panelled bath with mixer tap and shower attachment, glazed shower screen, wash hand basin with drawers under, low level w.c, heated ladder style towel rail, electric underfloor heating.