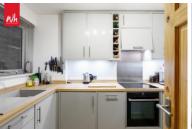

**ENTRANCE HALL** Deep fitted cupboard, underfloor heating.

**KITCHEN** Incorporating sink unit with drainer and mixer tap, adjacent laminate worksurface with cupboards and drawers under, range of matching eye level wall cupboards, inset 'Neff' ceramic hob with concealed extractor over, electric oven, integrated dishwasher and washing machine, space for fridge/freezer, UPVC double glazed window.