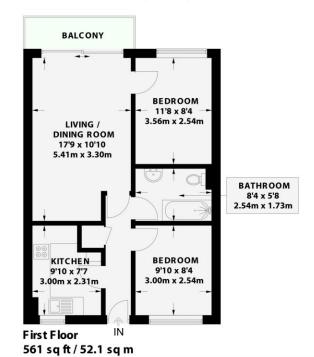

## LYNDHURST COURT

HOVE

561 sq ft / 52.1 sq m

Portslade Branch
48 Boundary Road, Portslade BN3 4EF
portslade@whitlockandheaps.co.uk
01273 422706

**ENTRANCE HALL** Deep fitted cupboard, underfloor heating.

**KITCHEN** Incorporating sink unit with drainer and mixer tap, adjacent laminate worksurface with cupboards and drawers under, range of matching eye level wall cupboards, inset 'Neff' ceramic hob with concealed extractor over, electric oven, integrated dishwasher and washing machine, space for fridge/freezer, UPVC double glazed window.

**LIVING/DINING ROOM** Electric underfloor heating, door to:

#### **BALCONY**

**BEDROOM 1** UPVC double glazed window, electric underfloor heating.

**BEDROOM 2** UPVC double glazed window, electric underfloor heating.

**BATHROOM** Comprising panelled bath with mixer tap and shower attachment, glazed shower screen, wash hand basin with drawers under, low level w.c, heated ladder style towel rail, electric underfloor heating.