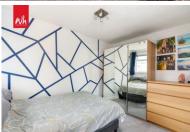

#### **BALCONY**

**BEDROOM 1** UPVC double glazed window, electric underfloor heating.

**BEDROOM 2** UPVC double glazed window, electric underfloor heating.

**BATHROOM** Comprising panelled bath with mixer tap and shower attachment, glazed shower screen, wash hand basin with drawers under, low level w.c, heated ladder style towel rail, electric underfloor heating.