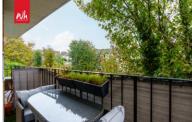

#### **BALCONY**

**BEDROOM 1** UPVC double glazed window, electric underfloor heating.

**BEDROOM 2** UPVC double glazed window, electric underfloor heating.

**BATHROOM** Comprising panelled bath with mixer tap and shower attachment, glazed shower screen, wash hand basin with drawers under, low level w.c, heated ladder style towel rail, electric underfloor heating.