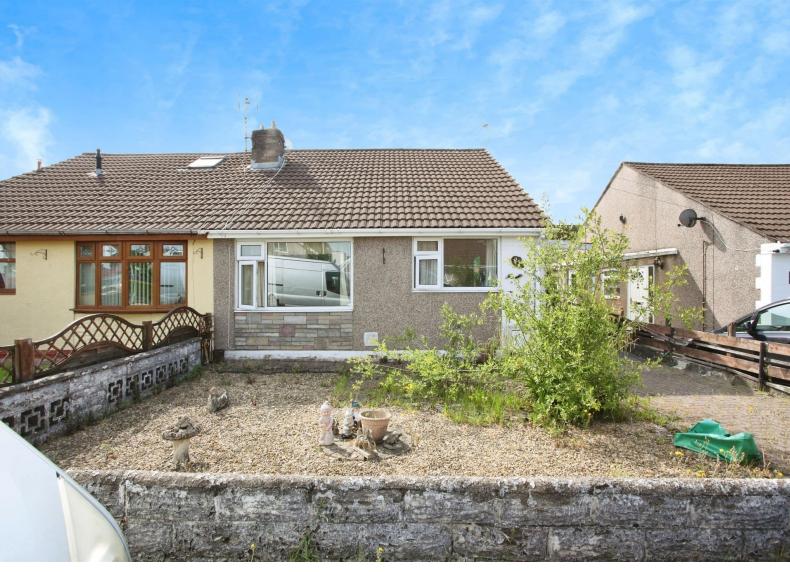

## Heol Clwyddau, £180,000

- No Chain
- Sought-after location
- Large reception room
- Opportunity for modernisation
- Nearby local amenities
- EPC Rating: E

# About the property

This charming two-bedroom bungalow, located in a sought-after area with excellent transport links and local amenities, offers spacious living and a unique opportunity for buyers to modernise and personalise the home to their taste.