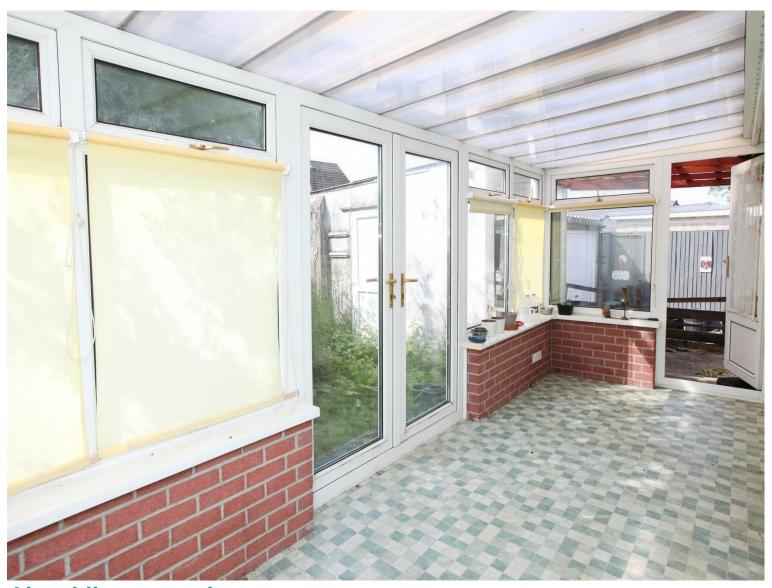

### Conservatory

6' 2" x 17' 4" (  $1.88m \times 5.28m$  ) **Bedroom 1** 

13' 8" x 10' 5" ( 4.17m x 3.17m )