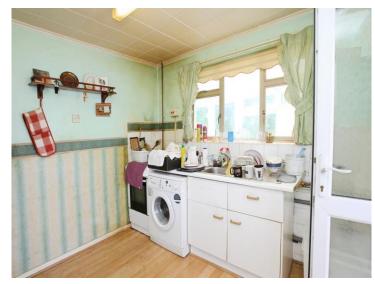

## Heol Clwyddau, £180,000

- No Chain
- Sought-after location
- Large reception room
- Opportunity for modernisation
- Nearby local amenities
- EPC Rating: E









# About the property

This charming two-bedroom bungalow, located in a sought-after area with excellent transport links and local amenities, offers spacious living and a unique opportunity for buyers to modernise and personalise the home to their taste.















## Accommodation

### **Dining/Living Room**

18' 1" x 11' 6" ( 5.51m x 3.51m )

### Kitchen

9' 5" x 9' 7" ( 2.87m x 2.92m )

### Conservatory

6' 2" x 17' 4" (  $1.88m \times 5.28m$  ) **Bedroom 1** 

13' 8" x 10' 5" ( 4.17m x 3.17m )

### Bedroom 2

10' 5" x 8' 9" ( 3.17m x 2.67m )

### talbotgreen@peteralan.co.uk



### **Floorplan**



This floor plan is for illustrative purposes only. It is not drawn to scale. Any measurements, floor areas (including any total floor area), openings and orientation are approximate. No details are guaranteed, they cannot be relied upon for any purpose and they do not form part of any agreement. No liability is taken for any error, omission or misstatement. A party must rely upon its own inspection(s). Powered by www.focalagent.com

### **Important