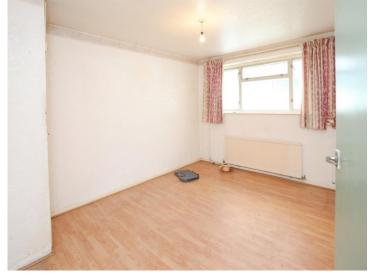

## Heol Clwyddau, £180,000

- No Chain
- Sought-after location
- Large reception room
- Opportunity for modernisation
- Nearby local amenities
- EPC Rating: E









# About the property

This charming two-bedroom bungalow, located in a sought-after area with excellent transport links and local amenities, offers spacious living and a unique opportunity for buyers to modernise and personalise the home to their taste.















## Accommodation

### **Dining/Living Room**

18' 1" x 11' 6" ( 5.51m x 3.51m )

### Kitchen

9' 5" x 9' 7" ( 2.87m x 2.92m )

### Conservatory

6' 2" x 17' 4" (  $1.88m \times 5.28m$  ) **Bedroom 1** 

13' 8" x 10' 5" ( 4.17m x 3.17m )

### Bedroom 2

10' 5" x 8' 9" ( 3.17m x 2.67m )

### talbotgreen@peteralan.co.uk



### **Floorplan**



This floor plan is for illustrative purposes only. It is not drawn to scale. Any measurements, floor areas (including any total floor area), openings and orientation are approximate. No details are guaranteed, they cannot be relied upon for any purpose and they do not form part of any agreement. No liability is taken for any error, omission or misstatement. A party must rely upon its own inspection(s). Powered by www.focalagent.com

### **Importan