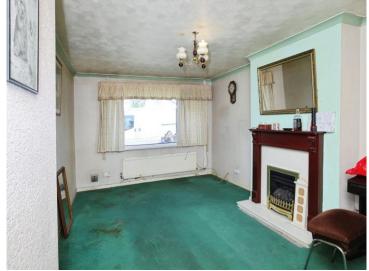

## Heol Clwyddau, £180,000

- No Chain
- Sought-after location
- Large reception room
- Opportunity for modernisation
- Nearby local amenities
- EPC Rating: E









# About the property

This charming two-bedroom bungalow, located in a sought-after area with excellent transport links and local amenities, offers spacious living and a unique opportunity for buyers to modernise and personalise the home to their taste.















## Accommodation

### **Dining/Living Room**

18' 1" x 11' 6" ( 5.51m x 3.51m )

### Kitchen

9' 5" x 9' 7" ( 2.87m x 2.92m )

### Conservatory

6' 2" x 17' 4" (  $1.88m \times 5.28m$  ) **Bedroom 1** 

13' 8" x 10' 5" ( 4.17m x 3.17m )

### Bedroom 2

10' 5" x 8' 9" ( 3.17m x 2.67m )

### talbotgreen@peteralan.co.uk



### **Floorplan**



This floor plan is for illustrative purposes only. It is not drawn to scale. Any measurements, floor areas (including any total floor area), openings and orientation are approximate. No details are guaranteed, they cannot be relied upon for any purpose and they do not form part of any agreement. No liability is taken for any error, omission or misstatement. A party must rely upon its own inspection(s). Powered by www.focalagent.com

### **Import