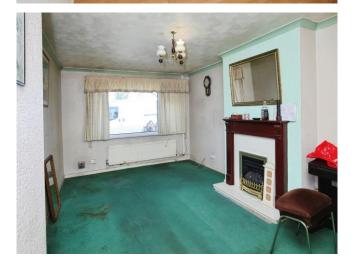

## Heol Clwyddau, £180,000

- No Chain
- Sought-after location
- Large reception room
- Opportunity for modernisation
- Nearby local amenities
- EPC Rating: E









# About the property

This charming two-bedroom bungalow, located in a sought-after area with excellent transport links and local amenities, offers spacious living and a unique opportunity for buyers to modernise and personalise the home to their taste.















## Accommodation

### **Dining/Living Room**

18' 1" x 11' 6" ( 5.51m x 3.51m )

### Kitchen

9' 5" x 9' 7" ( 2.87m x 2.92m )

### Conservatory

6' 2" x 17' 4" (  $1.88m \times 5.28m$  ) **Bedroom 1** 

13' 8" x 10' 5" ( 4.17m x 3.17m )

### Bedroom 2

10' 5" x 8' 9" ( 3.17m x 2.67m )

### talbotgreen@peteralan.co.uk



### **Floorplan**



This floor plan is for illustrative purposes only. It is not drawn to scale. Any measurements, floor areas (including any total floor area), openings and orientation are approximate. No details are guaranteed, they cannot be relied upon for any purpose and they do not form part of any agreement. No liability is taken for any error, omission or misstatement. A party must rely upon its own inspection(s). Powered by www.focalagent.com

### **Im