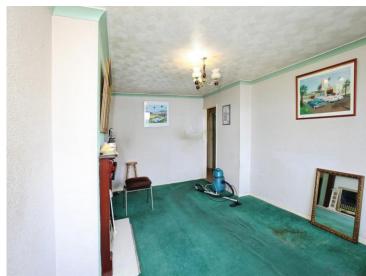

## Heol Clwyddau, £180,000

- No Chain
- Sought-after location
- Large reception room
- Opportunity for modernisation
- Nearby local amenities
- EPC Rating: E









# About the property

This charming two-bedroom bungalow, located in a sought-after area with excellent transport links and local amenities, offers spacious living and a unique opportunity for buyers to modernise and personalise the home to their taste.















## Accommodation

### **Dining/Living Room**

18' 1" x 11' 6" ( 5.51m x 3.51m )

### Kitchen

9' 5" x 9' 7" ( 2.87m x 2.92m )

### Conservatory

6' 2" x 17' 4" (  $1.88m \times 5.28m$  ) **Bedroom 1** 

13' 8" x 10' 5" ( 4.17m x 3.17m )

### Bedroom 2

10' 5" x 8' 9" ( 3.17m x 2.67m )

### talbotgreen@peteralan.co.uk



### **Floorplan**



This floor plan is for illustrative purposes only. It is not drawn to scale. Any measurements, floor areas (including any total floor area), openings and orientation are approximate. No details are guaranteed, they cannot be relied upon for any purpose and they do not form part of any agreement. No liability is taken for any error, omission or misstatement. A party must rely upon its own inspection(s). Powered by www.focalagent.com

### **Important In