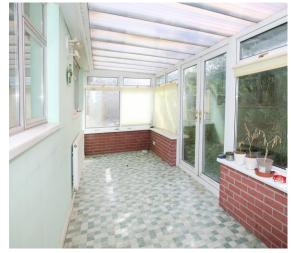

### Conservatory

6' 2" x 17' 4" (  $1.88m \times 5.28m$  ) **Bedroom 1** 

13' 8" x 10' 5" ( 4.17m x 3.17m )