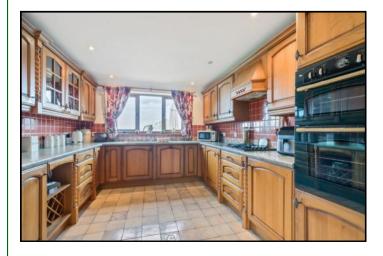

Next to the living room is a spacious dining room capable of housing a twelve person dining table and free standing furniture. The well-appointed kitchen is both functional and stylish, equipped with modern appliances and ample storage. It flows seamlessly into a practical utility/boot, offering additional workspace and convenient access to the garden. The thoughtful layout of these areas ensures that the heart of the home is both efficient and practical for family life.