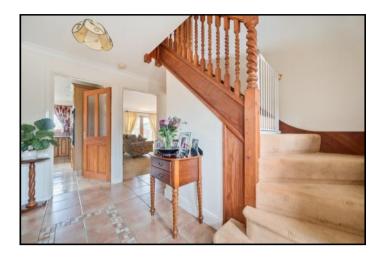

The front door opens to a spacious entrance hallway with a cloakroom conveniently positioned on the left. The main living room is a particular feature, offering an expansive area for relaxation whilst providing a warm and inviting atmosphere. Double glazed French doors open to a paved patio ideal for alfresco dining and entertaining.