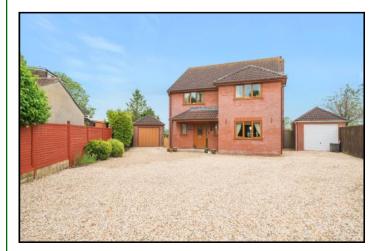

#### **OUTSIDE**

Outside, the property continues to impress. The rear garden is a delightful feature perfect for outdoor activities. Whether you envision hosting summer barbecues, cultivating a garden, or simply enjoying a the rear space offers it all. To the front of the property there is a shared driveway which leads to generous parking for several cars and is further enhanced by the inclusion of a garage.