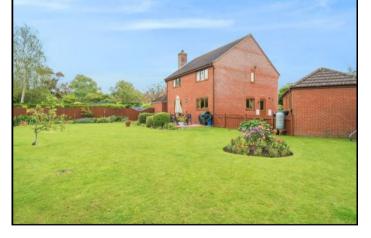

#### **OUTSIDE**

Outside, the property continues to impress. The rear garden is a delightful feature perfect for outdoor activities. Whether you envision hosting summer barbecues, cultivating a garden, or simply enjoying a the rear space offers it all. To the front of the property there is a shared driveway which leads to generous parking for several cars and is further enhanced by the inclusion of a garage.