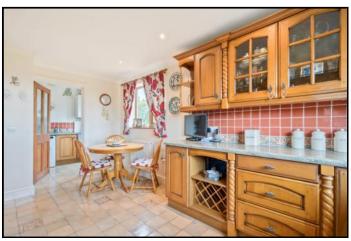

Next to the living room is a spacious dining room capable of housing a twelve person dining table and free standing furniture. The well-appointed kitchen is both functional and stylish, equipped with modern appliances and ample storage. It flows seamlessly into a practical utility/boot, offering additional workspace and convenient access to the garden. The thoughtful layout of these areas ensures that the heart of the home is both efficient and practical for family life.