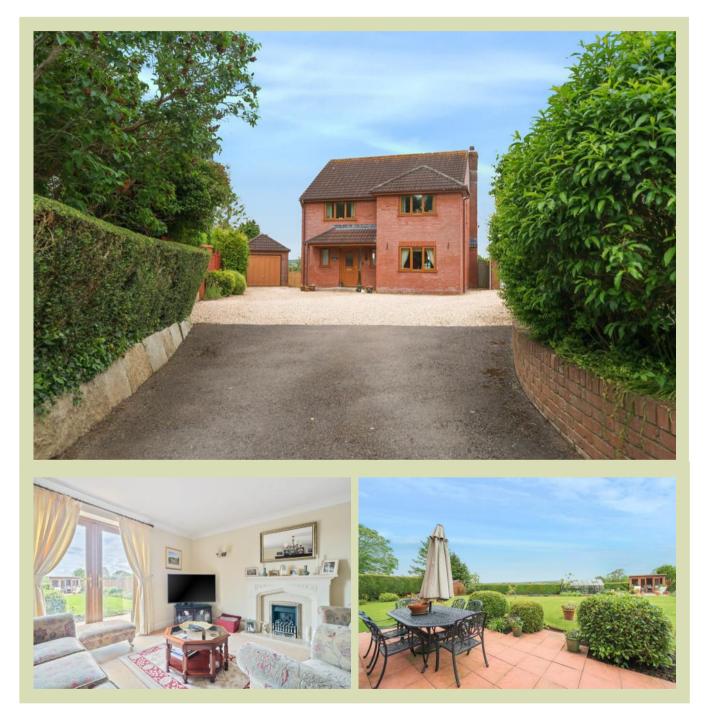

### Orchard House, Torbay Road, Castle Cary, Somerset, BA7 7DW.

An impressive four bedroom detached house situated in a sought alter road in the highly desirable town of Castle Cary This individually designed property was built by the current owners to provide a wonderful family home with generous room sizes. Throughout the years the house has been well maintained and is presented in exceptional order throughout.

The front door opens to a spacious entrance hallway with a cloakroom conveniently positioned on the left. The main living room is a particular feature, offering an expansive area for relaxation whilst providing a warm and inviting atmosphere. Double glazed French doors open to a paved patio ideal for alfresco dining and entertaining.

#### **OUTSIDE**

Outside, the property continues to impress. The rear garden is a delightful feature perfect for outdoor activities. Whether you envision hosting summer barbecues, cultivating a garden, or simply enjoying a the rear space offers it all. To the front of the property there is a shared driveway which leads to generous parking for several cars and is further enhanced by the inclusion of a garage.