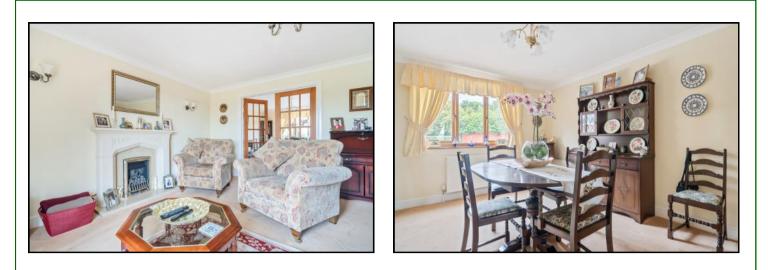

The front door opens to a spacious entrance hallway with a cloakroom conveniently positioned on the left. The main living room is a particular feature, offering an expansive area for relaxation whilst providing a warm and inviting atmosphere. Double glazed French doors open to a paved patio ideal for alfresco dining and entertaining.

Next to the living room is a spacious dining room capable of housing a twelve person dining table and free standing furniture. The well-appointed kitchen is both functional and stylish, equipped with modern appliances and ample storage. It flows seamlessly into a practical utility/boot, offering additional workspace and convenient access to the garden. The thoughtful layout of these areas ensures that the heart of the home is both efficient and practical for family life.