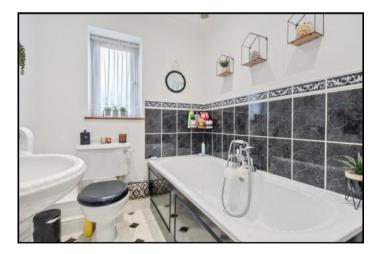

The front door opens to a spacious entrance hallway with a cloakroom conveniently positioned on the left. The main living room is a particular feature, offering an expansive area for relaxation whilst providing a warm and inviting atmosphere. Double glazed French doors open to a paved patio ideal for alfresco dining and entertaining.