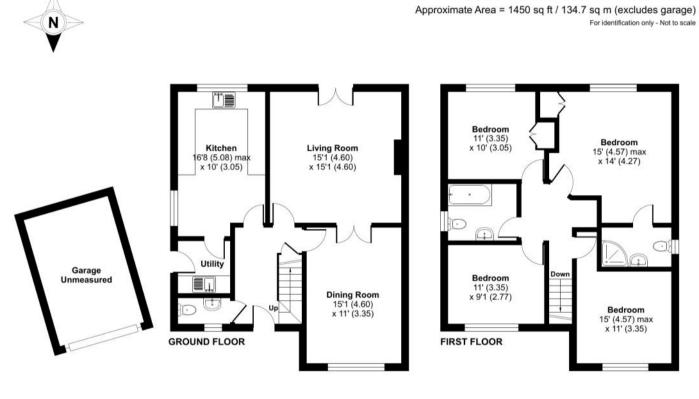

#### Torbay Road, Castle Cary, BA7

Floor plan produced in accordance with RICS Property Measurement Standards incorporating International Property Measurement Standards (IPMS2 Residential). ©ntchecom 2024. Produced for Cooper and Tanner. REF: 1131943

For identification only - Not to scale