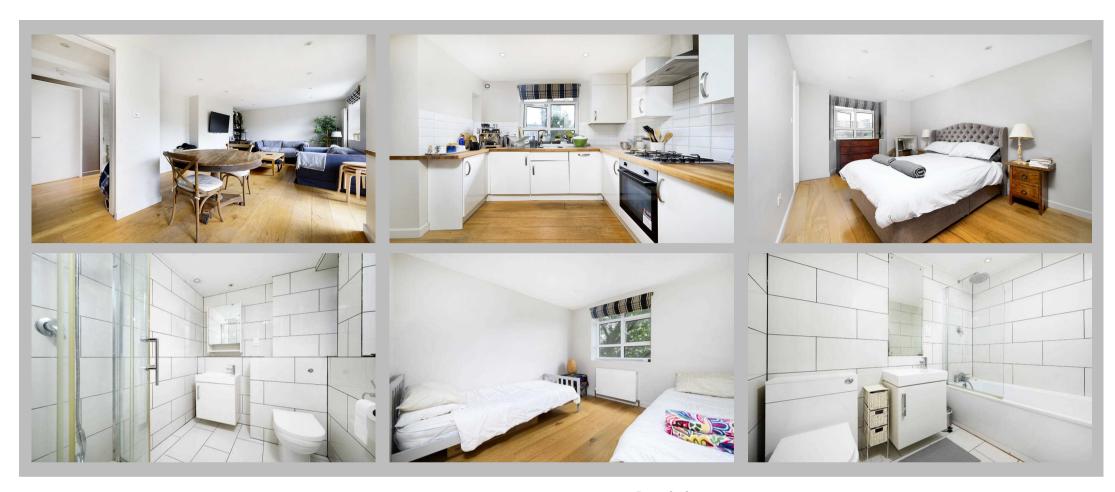

## Description

A recently redecorated and exquisitely presented two bed two bath south facing apartment set on the third floor (with lift) of this purpose-built building in the heart of Notting Hill. The property comprises a bright and spacious reception room with dedicated dining area and direct access to the large private balcony, contemporary fully equipped open plan kitchen, master bedroom with ensuite shower room, second great size double bedroom with built-in wardrobe and modern family bathroom.