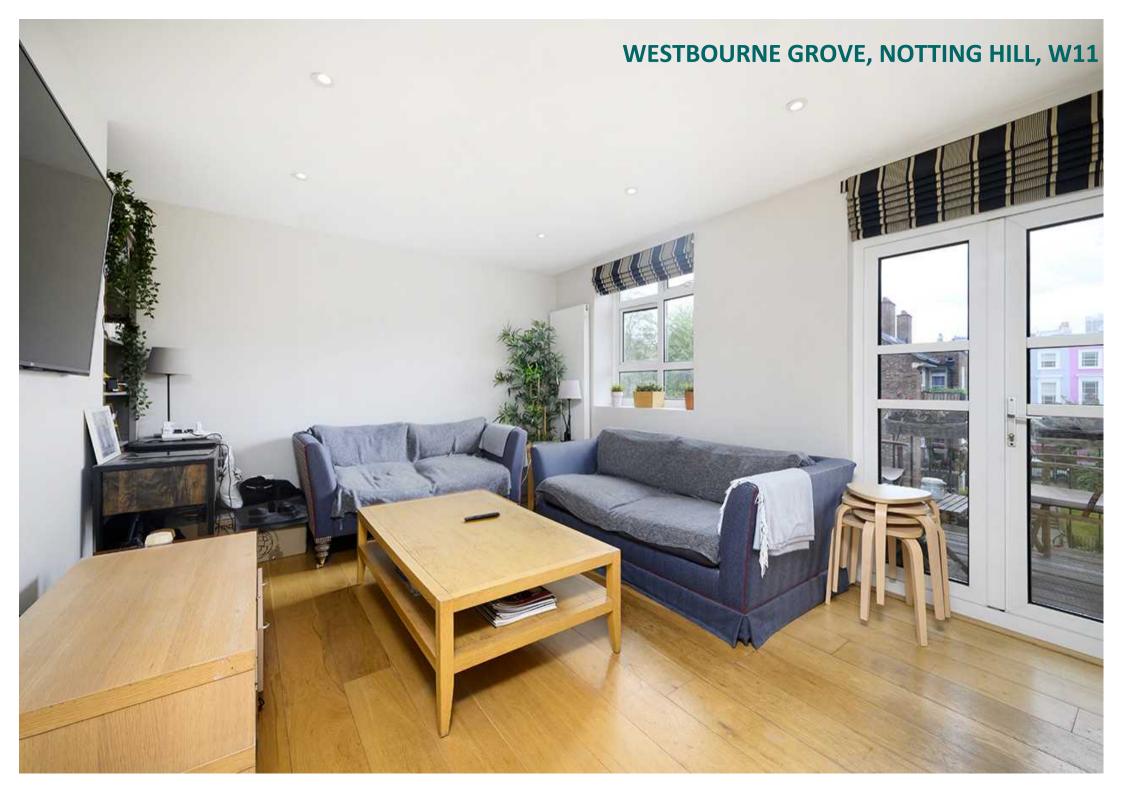

## Description

A recently redecorated and exquisitely presented two bed two bath south facing apartment set on the third floor (with lift) of this purpose-built building in the heart of Notting Hill. The property comprises a bright and spacious reception room with dedicated dining area and direct access to the large private balcony, contemporary fully equipped open plan kitchen, master bedroom with ensuite shower room, second great size double bedroom with built-in wardrobe and modern family bathroom.

# WESTBOURNE GROVE, NOTTING HILL, W11

A recently refurbished 2 bed 2 bath south-facing apartment with private balcony in Notting Hill