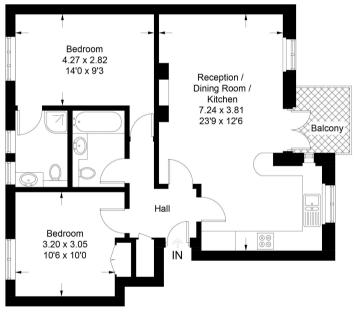

N

Approximate Gross Internal Area = 66.4 sq m / 715 sq ft

Third Floor
With Lift Access

Illustration for identification purposes only, measurements are approximate, not to scale.

Copyright © M2 Property Limited