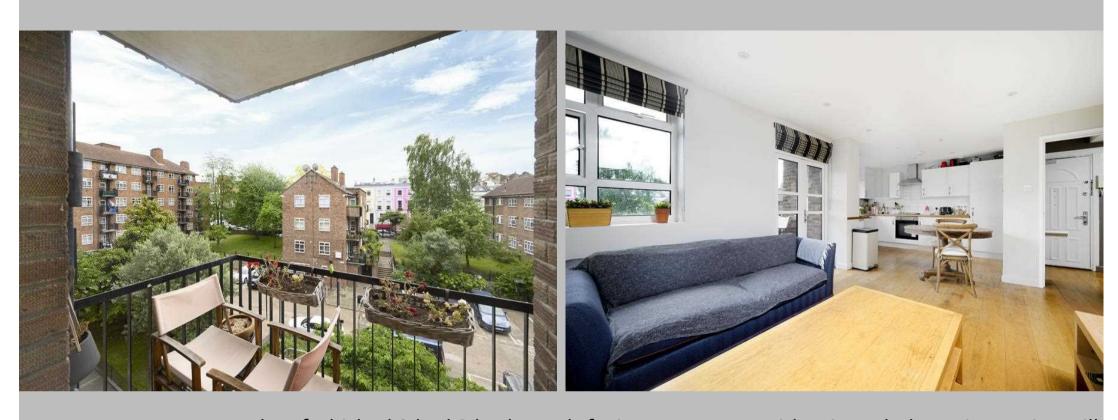

## Description

A recently redecorated and exquisitely presented two bed two bath south facing apartment set on the third floor (with lift) of this purpose-built building in the heart of Notting Hill. The property comprises a bright and spacious reception room with dedicated dining area and direct access to the large private balcony, contemporary fully equipped open plan kitchen, master bedroom with ensuite shower room, second great size double bedroom with built-in wardrobe and modern family bathroom.

# WESTBOURNE GROVE, NOTTING HILL, W11

A recently refurbished 2 bed 2 bath south-facing apartment with private balcony in Notting Hill