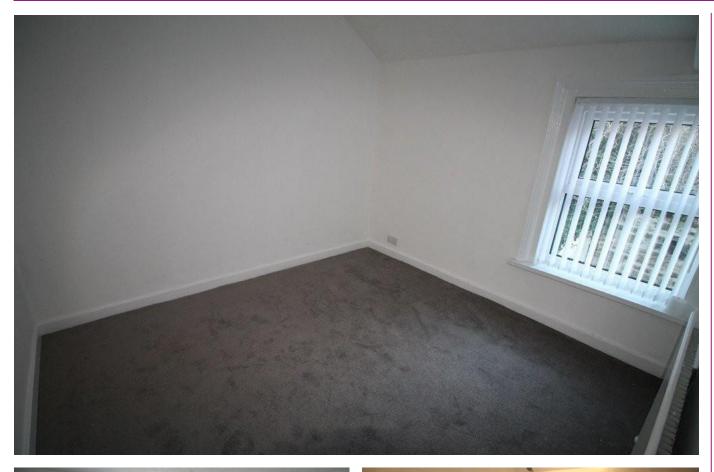

FIRST FLOOR LANDING Access to roof space

**MASTER BEDROOM** 11' 1" x 16' 0" (3.39m x 4.89m) Window to the front, radiator.

**BEDROOM 2** 9' 4'' x 9' 10'' (2.86m x 3.00m) Window to the rear, radiator