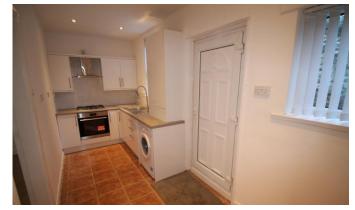

# **KITCHEN**

16' 0" x 5' 10" (4.88m x 1.80m) Beautifully modern kitchen with fitted base and wall units with coordinating work surfaces over, two double glazed windows to the rear, double glazed door to the rear, built in electric oven, built in gas hob, extractor hood over, space for washing machine, radiator, tiled floor, built in storage cupboard.