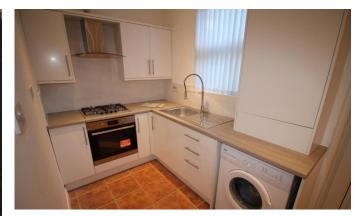

# **KITCHEN**

16' 0" x 5' 10" (4.88m x 1.80m) Beautifully modern kitchen with fitted base and wall units with coordinating work surfaces over, two double glazed windows to the rear, double glazed door to the rear, built in electric oven, built in gas hob, extractor hood over, space for washing machine, radiator, tiled floor, built in storage cupboard.