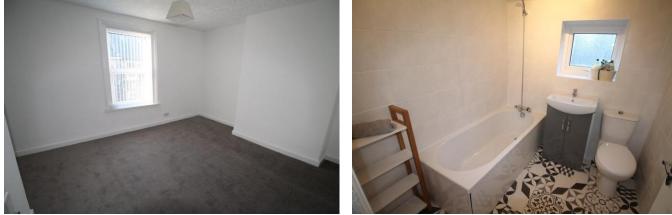

FIRST FLOOR LANDING Access to roof space

**MASTER BEDROOM** 11' 1" x 16' 0" (3.39m x 4.89m) Window to the front, radiator.

**BEDROOM 2** 9' 4'' x 9' 10'' (2.86m x 3.00m) Window to the rear, radiator

#### BATHROOM

White three piece suite comprising of panelled bath with shower over, vanity unit was basin, low level W.C, heated towel rail, double glazed window to the rear.