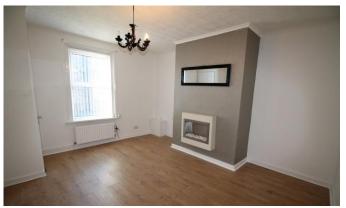

## LOUNGE

12' 6" x 14' 10" (3.83m x 4.53m) Double glazed window to the front, wall mounted electric fire, radiator