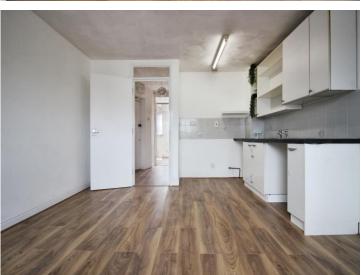

### Accommodation

**Entrance Hallway** 

Kitchen & Living Area

16' 7" x 17' 8" ( 5.05m x 5.38m )

**Bedroom 1** 

4' 8" x 9' 3" ( 1.42m x 2.82m )

**Bathroom** 