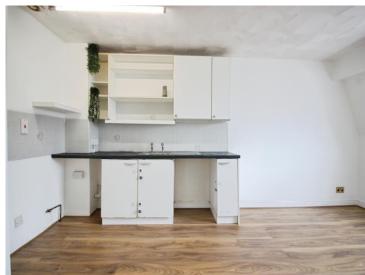

### Accommodation

**Entrance Hallway** 

Kitchen & Living Area

16' 7" x 17' 8" ( 5.05m x 5.38m )

**Bedroom 1** 

4' 8" x 9' 3" ( 1.42m x 2.82m )

**Bathroom** 