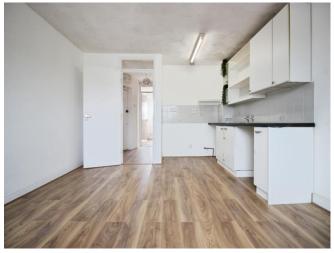

### Accommodation

**Entrance Hallway** 

Kitchen & Living Area

16' 7" x 17' 8" ( 5.05m x 5.38m )

**Bedroom 1** 

4' 8" x 9' 3" ( 1.42m x 2.82m )

**Bathroom** 