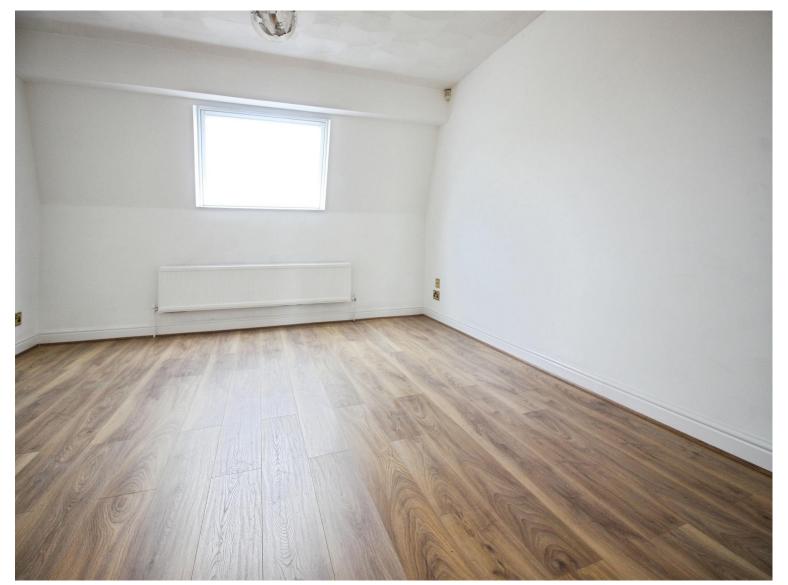

### Accommodation

**Entrance Hallway** 

Kitchen & Living Area

16' 7" x 17' 8" ( 5.05m x 5.38m )

**Bedroom 1** 

4' 8" x 9' 3" ( 1.42m x 2.82m )

**Bathroom** 