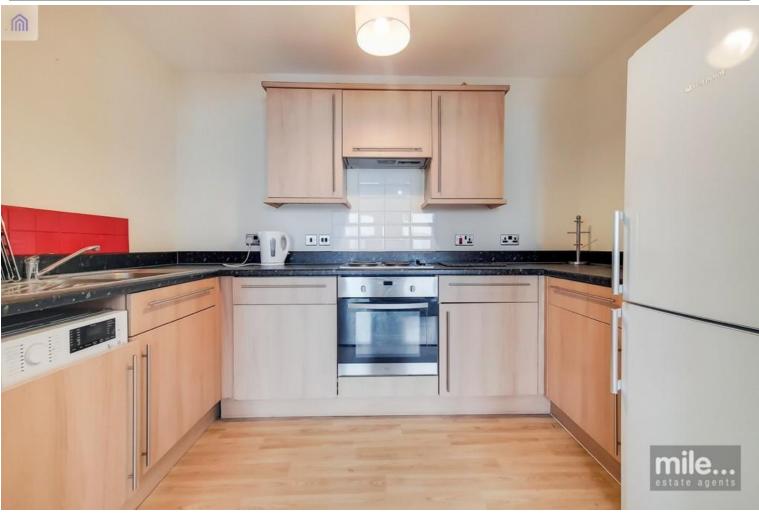

## Charcot Road, London £420,000 Freehold

Mile are pleased to offer this two-bedroom two bathroom flat to the market. The property consists of two double bedrooms, two bathrooms (one being en-suite) and a reception room with an open plan kitchen. The property also benefits from a private balcony and an allocated parking space. The flat is located in the highly sought-after Pulse Development in Colindale only a stones throw from Colindale's local transport and amenities. EPC Rating - B

- Two double bedrooms
- Two bathrooms (one ensuite)
- Wooden flooring
- Private Balcony
- Allocated Parking

- Next to Colindale Station
- EPC Rating B

٢

-

before finalising their offer to purchase.

4"A

68.59 sqm / 738.30 sqft