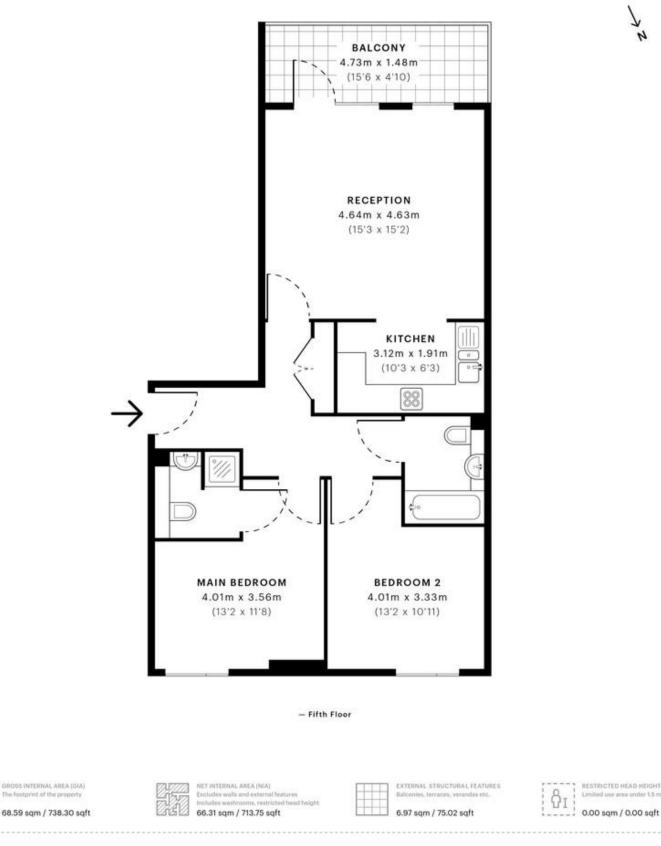

## Charcot Road, London £420,000 Freehold

Mile are pleased to offer this two-bedroom two bathroom flat to the market. The property consists of two double bedrooms, two bathrooms (one being en-suite) and a reception room with an open plan kitchen. The property also benefits from a private balcony and an allocated parking space. The flat is located in the highly sought-after Pulse Development in Colindale only a stones throw from Colindale's local transport and amenities. EPC Rating - B

- Two double bedrooms
- Two bathrooms (one ensuite)
- Wooden flooring
- Private Balcony
- Allocated Parking

- Next to Colindale Station
- EPC Rating B

٢

-

before finalising their offer to purchase.

4"A

68.59 sqm / 738.30 sqft