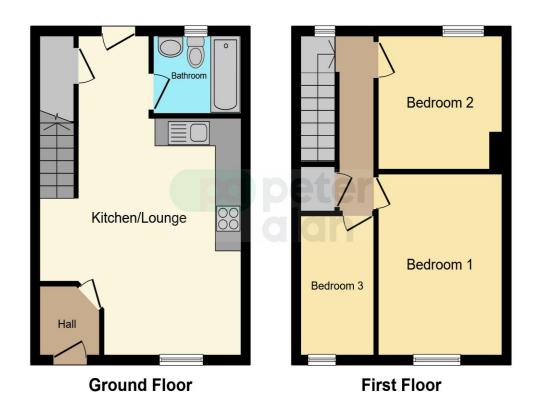

## **Accommodation**

#### **Entrance Hall**

#### Living Room/ Kitchen

22' 8" Max x 15' 4" Max ( 6.91m Max x 4.67m Max ) **Bathroom** 

#### **Bedroom One**

12' 9" x 9' 5" ( 3.89m x 2.87m )

#### **Bedroom Two**

9' 5" Max x 9' 5" Max ( 2.87m Max x 2.87m Max )

#### **Bedroom Three**

9' 9" x 5' 6" ( 2.97m x 1.68m )

## **Floorplan**

This floor plan is for illustrative purposes only. It is not drawn to scale. Any measurements, floor areas (including any total floor area), openings and orientation are approximate. No details are guaranteed, they cannot be relied upon for any purpose and they do not form part of any agreement. No liability is taken for any error, omission or misstatement. A party must rely upon its own inspection(s). Powered by www.focalagent.com