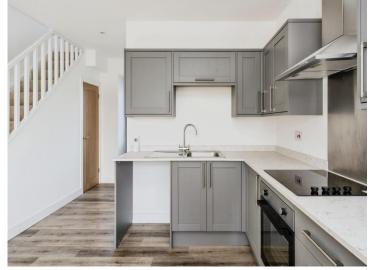

#### Living Room/ Kitchen

22' 8" Max x 15' 4" Max ( 6.91m Max x 4.67m Max ) **Bathroom** 