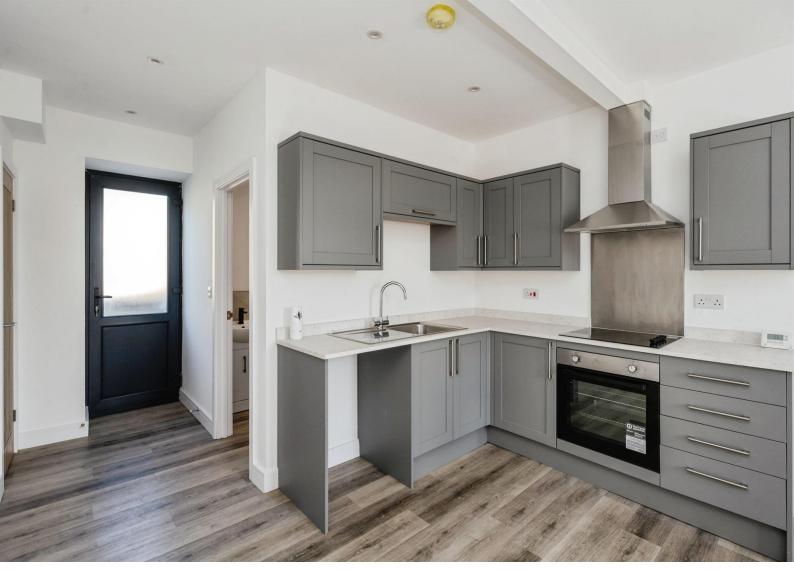

#### Living Room/ Kitchen

22' 8" Max x 15' 4" Max ( 6.91m Max x 4.67m Max ) **Bathroom** 