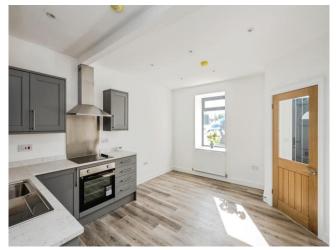

#### **Entrance Hall**

#### Living Room/ Kitchen

22' 8" Max x 15' 4" Max ( 6.91m Max x 4.67m Max ) **Bathroom** 