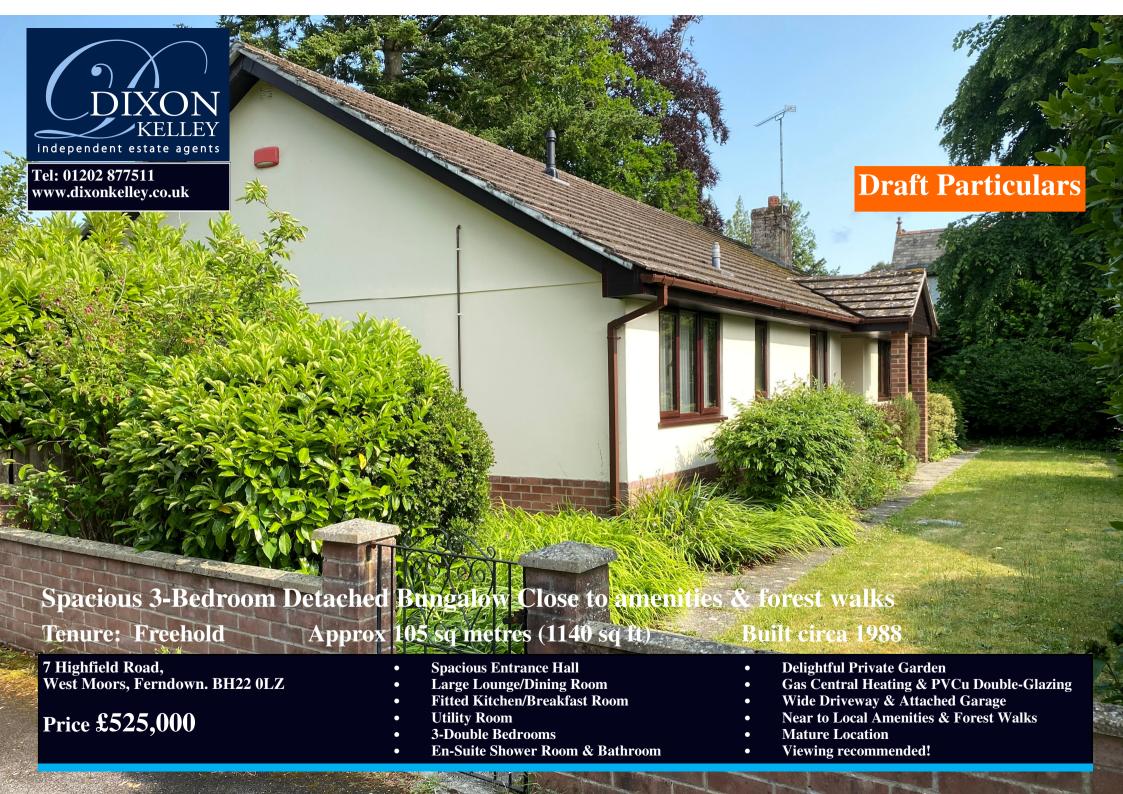

Spacious, individual detached bungalow built circa 1988 to a good standard, occupying a secluded location just a short walk from the comprehensive village centre of West Moors, with shops & services close to hand. Nearby is the Castleman Trailway. Good road connections provide access to the seaside resorts of Bournemouth & Poole together with the New Forest. The property has been well maintained, has a well designed internal layout and has a delightful private garden. Viewing recommended!

## **Accommodation and approximate room sizes:**

- Spacious Hall: Hatch to insulated roof space. Cloaks cupboard. Cupboard housing combination gas boiler.
- Lounge/Dining Room: A large through room with feature fireplace & patio door to rear garden.
- Kitchen/Breakfast Room: Range of floor and wall cupboards. Built-in double oven, gas hob & cooker hood over. Space for dishwasher. Archway to:
- Utility Room: Fitted storage cupboard & sink unit. Space for washing machine & tumble drver. Door to garden.
- Bedroom 1: Generous double bedroom with aspect to rear garden. Laminate flooring.
- **En-Suite Shower Room: Shower cubicle with thermostatic** shower. Vanity wash basin & WC. Heated towel rail.
- Bedroom 2: Built-in triple wardrobe. Aspect to front garden.
- Bedroom 3: Ample double bedroom. Aspect to front garden.
- Bathroom: Panelled bath with mixer tap & shower attachment with glass screen fitted. Wash basin & WC.
- Gas Central Heating & PVCu Double-Glazing
- Private Rear Garden: Delightful private garden with paved patio area and lawn with well stocked shrub borders. Side gate. Outside tap. Summerhouse.
- Wide Driveway providing ample parking & leading to:
- **Attached Garage: Electric up &** over door.
- Energy Rating 'tbc'