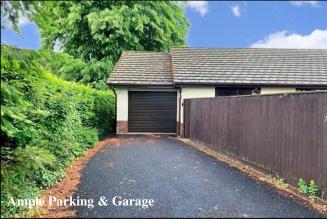

## **Accommodation and approximate room sizes:**

- Spacious Hall: Hatch to insulated roof space. Cloaks cupboard. Cupboard housing combination gas boiler.
- Lounge/Dining Room: A large through room with feature fireplace & patio door to rear garden.
- Kitchen/Breakfast Room: Range of floor and wall cupboards. Built-in double oven, gas hob & cooker hood over. Space for dishwasher. Archway to:
- Utility Room: Fitted storage cupboard & sink unit. Space for washing machine & tumble drver. Door to garden.
- Bedroom 1: Generous double bedroom with aspect to rear garden. Laminate flooring.
- **En-Suite Shower Room: Shower cubicle with thermostatic** shower. Vanity wash basin & WC. Heated towel rail.
- Bedroom 2: Built-in triple wardrobe. Aspect to front garden.
- Bedroom 3: Ample double bedroom. Aspect to front garden.
- Bathroom: Panelled bath with mixer tap & shower attachment with glass screen fitted. Wash basin & WC.
- Gas Central Heating & PVCu Double-Glazing
- Private Rear Garden: Delightful private garden with paved patio area and lawn with well stocked shrub borders. Side gate. Outside tap. Summerhouse.
- Wide Driveway providing ample parking & leading to:
- **Attached Garage: Electric up &** over door.
- Energy Rating 'tbc'