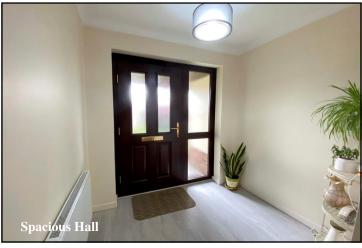

## **Accommodation and approximate room sizes:**

- Spacious Hall: Hatch to insulated roof space. Cloaks cupboard. Cupboard housing combination gas boiler.
- Lounge/Dining Room: A large through room with feature fireplace & patio door to rear garden.
- Kitchen/Breakfast Room: Range of floor and wall cupboards. Built-in double oven, gas hob & cooker hood over. Space for dishwasher. Archway to:
- Utility Room: Fitted storage cupboard & sink unit. Space for washing machine & tumble drver. Door to garden.
- Bedroom 1: Generous double bedroom with aspect to rear garden. Laminate flooring.
- **En-Suite Shower Room: Shower cubicle with thermostatic** shower. Vanity wash basin & WC. Heated towel rail.
- Bedroom 2: Built-in triple wardrobe. Aspect to front garden.
- Bedroom 3: Ample double bedroom. Aspect to front garden.
- Bathroom: Panelled bath with mixer tap & shower attachment with glass screen fitted. Wash basin & WC.
- Gas Central Heating & PVCu Double-Glazing
- Private Rear Garden: Delightful private garden with paved patio area and lawn with well stocked shrub borders. Side gate. Outside tap. Summerhouse.
- Wide Driveway providing ample parking & leading to:
- **Attached Garage: Electric up &** over door.
- Energy Rating 'tbc'