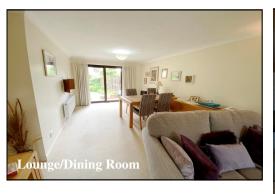

## **Accommodation and approximate room sizes:**

- Spacious Hall: Hatch to insulated roof space. Cloaks cupboard. Cupboard housing combination gas boiler.
- Lounge/Dining Room: A large through room with feature fireplace & patio door to rear garden.
- Kitchen/Breakfast Room: Range of floor and wall cupboards. Built-in double oven, gas hob & cooker hood over. Space for dishwasher. Archway to:
- Utility Room: Fitted storage cupboard & sink unit. Space for washing machine & tumble drver. Door to garden.
- Bedroom 1: Generous double bedroom with aspect to rear garden. Laminate flooring.
- **En-Suite Shower Room: Shower cubicle with thermostatic** shower. Vanity wash basin & WC. Heated towel rail.
- Bedroom 2: Built-in triple wardrobe. Aspect to front garden.
- Bedroom 3: Ample double bedroom. Aspect to front garden.
- Bathroom: Panelled bath with mixer tap & shower attachment with glass screen fitted. Wash basin & WC.
- Gas Central Heating & PVCu Double-Glazing
- Private Rear Garden: Delightful private garden with paved patio area and lawn with well stocked shrub borders. Side gate. Outside tap. Summerhouse.
- Wide Driveway providing ample parking & leading to:
- **Attached Garage: Electric up &** over door.
- Energy Rating 'tbc'