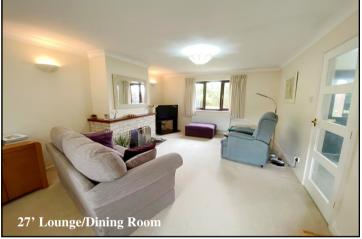

## **Accommodation and approximate room sizes:**

- Spacious Hall: Hatch to insulated roof space. Cloaks cupboard. Cupboard housing combination gas boiler.
- Lounge/Dining Room: A large through room with feature fireplace & patio door to rear garden.
- Kitchen/Breakfast Room: Range of floor and wall cupboards. Built-in double oven, gas hob & cooker hood over. Space for dishwasher. Archway to:
- Utility Room: Fitted storage cupboard & sink unit. Space for washing machine & tumble drver. Door to garden.
- Bedroom 1: Generous double bedroom with aspect to rear garden. Laminate flooring.
- **En-Suite Shower Room: Shower cubicle with thermostatic** shower. Vanity wash basin & WC. Heated towel rail.
- Bedroom 2: Built-in triple wardrobe. Aspect to front garden.
- Bedroom 3: Ample double bedroom. Aspect to front garden.
- Bathroom: Panelled bath with mixer tap & shower attachment with glass screen fitted. Wash basin & WC.
- Gas Central Heating & PVCu Double-Glazing
- Private Rear Garden: Delightful private garden with paved patio area and lawn with well stocked shrub borders. Side gate. Outside tap. Summerhouse.
- Wide Driveway providing ample parking & leading to:
- **Attached Garage: Electric up &** over door.
- Energy Rating 'tbc'