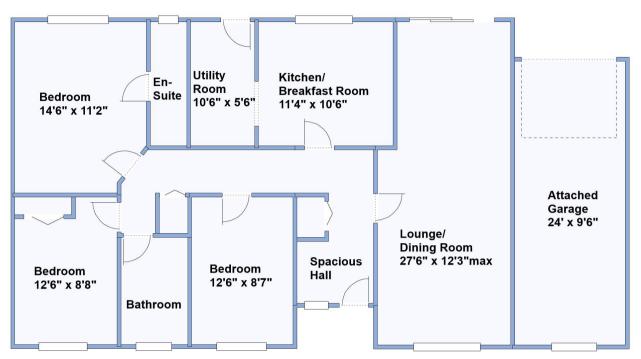

## **Accommodation and approximate room sizes:**

- Spacious Hall: Hatch to insulated roof space. Cloaks cupboard. Cupboard housing combination gas boiler.
- Lounge/Dining Room: A large through room with feature fireplace & patio door to rear garden.
- Kitchen/Breakfast Room: Range of floor and wall cupboards. Built-in double oven, gas hob & cooker hood over. Space for dishwasher. Archway to:
- Utility Room: Fitted storage cupboard & sink unit. Space for washing machine & tumble drver. Door to garden.
- Bedroom 1: Generous double bedroom with aspect to rear garden. Laminate flooring.
- **En-Suite Shower Room: Shower cubicle with thermostatic** shower. Vanity wash basin & WC. Heated towel rail.
- Bedroom 2: Built-in triple wardrobe. Aspect to front garden.
- Bedroom 3: Ample double bedroom. Aspect to front garden.
- Bathroom: Panelled bath with mixer tap & shower attachment with glass screen fitted. Wash basin & WC.
- Gas Central Heating & PVCu Double-Glazing
- Private Rear Garden: Delightful private garden with paved patio area and lawn with well stocked shrub borders. Side gate. Outside tap. Summerhouse.
- Wide Driveway providing ample parking & leading to:
- **Attached Garage: Electric up &** over door.
- Energy Rating 'tbc'

This drawing has been prepared for diagrammatic purposes only. All measurements are approximate. Not to scale.