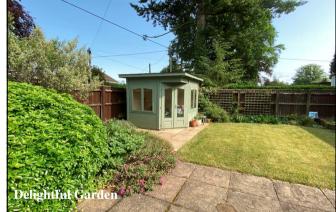

## **Accommodation and approximate room sizes:**

- Spacious Hall: Hatch to insulated roof space. Cloaks cupboard. Cupboard housing combination gas boiler.
- Lounge/Dining Room: A large through room with feature fireplace & patio door to rear garden.
- Kitchen/Breakfast Room: Range of floor and wall cupboards. Built-in double oven, gas hob & cooker hood over. Space for dishwasher. Archway to:
- Utility Room: Fitted storage cupboard & sink unit. Space for washing machine & tumble drver. Door to garden.
- Bedroom 1: Generous double bedroom with aspect to rear garden. Laminate flooring.
- **En-Suite Shower Room: Shower cubicle with thermostatic** shower. Vanity wash basin & WC. Heated towel rail.
- Bedroom 2: Built-in triple wardrobe. Aspect to front garden.
- Bedroom 3: Ample double bedroom. Aspect to front garden.
- Bathroom: Panelled bath with mixer tap & shower attachment with glass screen fitted. Wash basin & WC.
- Gas Central Heating & PVCu Double-Glazing
- Private Rear Garden: Delightful private garden with paved patio area and lawn with well stocked shrub borders. Side gate. Outside tap. Summerhouse.
- Wide Driveway providing ample parking & leading to:
- **Attached Garage: Electric up &** over door.
- Energy Rating 'tbc'