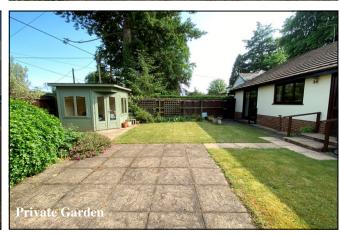

## **Accommodation and approximate room sizes:**

- Spacious Hall: Hatch to insulated roof space. Cloaks cupboard. Cupboard housing combination gas boiler.
- Lounge/Dining Room: A large through room with feature fireplace & patio door to rear garden.
- Kitchen/Breakfast Room: Range of floor and wall cupboards. Built-in double oven, gas hob & cooker hood over. Space for dishwasher. Archway to:
- Utility Room: Fitted storage cupboard & sink unit. Space for washing machine & tumble drver. Door to garden.
- Bedroom 1: Generous double bedroom with aspect to rear garden. Laminate flooring.
- **En-Suite Shower Room: Shower cubicle with thermostatic** shower. Vanity wash basin & WC. Heated towel rail.
- Bedroom 2: Built-in triple wardrobe. Aspect to front garden.
- Bedroom 3: Ample double bedroom. Aspect to front garden.
- Bathroom: Panelled bath with mixer tap & shower attachment with glass screen fitted. Wash basin & WC.
- Gas Central Heating & PVCu Double-Glazing
- Private Rear Garden: Delightful private garden with paved patio area and lawn with well stocked shrub borders. Side gate. Outside tap. Summerhouse.
- Wide Driveway providing ample parking & leading to:
- **Attached Garage: Electric up &** over door.
- Energy Rating 'tbc'