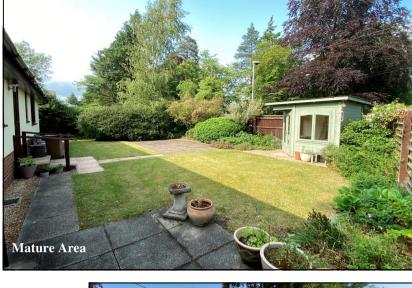

## **Accommodation and approximate room sizes:**

- Spacious Hall: Hatch to insulated roof space. Cloaks cupboard. Cupboard housing combination gas boiler.
- Lounge/Dining Room: A large through room with feature fireplace & patio door to rear garden.
- Kitchen/Breakfast Room: Range of floor and wall cupboards. Built-in double oven, gas hob & cooker hood over. Space for dishwasher. Archway to:
- Utility Room: Fitted storage cupboard & sink unit. Space for washing machine & tumble drver. Door to garden.
- Bedroom 1: Generous double bedroom with aspect to rear garden. Laminate flooring.
- **En-Suite Shower Room: Shower cubicle with thermostatic** shower. Vanity wash basin & WC. Heated towel rail.
- Bedroom 2: Built-in triple wardrobe. Aspect to front garden.
- Bedroom 3: Ample double bedroom. Aspect to front garden.
- Bathroom: Panelled bath with mixer tap & shower attachment with glass screen fitted. Wash basin & WC.
- Gas Central Heating & PVCu Double-Glazing
- Private Rear Garden: Delightful private garden with paved patio area and lawn with well stocked shrub borders. Side gate. Outside tap. Summerhouse.
- Wide Driveway providing ample parking & leading to:
- **Attached Garage: Electric up &** over door.
- Energy Rating 'tbc'