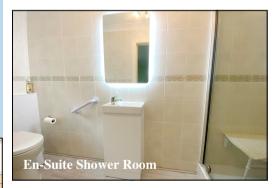

## **Accommodation and approximate room sizes:**

- Spacious Hall: Hatch to insulated roof space. Cloaks cupboard. Cupboard housing combination gas boiler.
- Lounge/Dining Room: A large through room with feature fireplace & patio door to rear garden.
- Kitchen/Breakfast Room: Range of floor and wall cupboards. Built-in double oven, gas hob & cooker hood over. Space for dishwasher. Archway to:
- Utility Room: Fitted storage cupboard & sink unit. Space for washing machine & tumble drver. Door to garden.
- Bedroom 1: Generous double bedroom with aspect to rear garden. Laminate flooring.
- **En-Suite Shower Room: Shower cubicle with thermostatic** shower. Vanity wash basin & WC. Heated towel rail.
- Bedroom 2: Built-in triple wardrobe. Aspect to front garden.
- Bedroom 3: Ample double bedroom. Aspect to front garden.
- Bathroom: Panelled bath with mixer tap & shower attachment with glass screen fitted. Wash basin & WC.
- Gas Central Heating & PVCu Double-Glazing
- Private Rear Garden: Delightful private garden with paved patio area and lawn with well stocked shrub borders. Side gate. Outside tap. Summerhouse.
- Wide Driveway providing ample parking & leading to:
- **Attached Garage: Electric up &** over door.
- Energy Rating 'tbc'