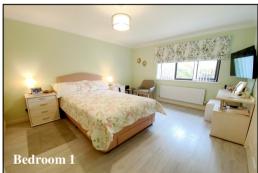

## **Accommodation and approximate room sizes:**

- Spacious Hall: Hatch to insulated roof space. Cloaks cupboard. Cupboard housing combination gas boiler.
- Lounge/Dining Room: A large through room with feature fireplace & patio door to rear garden.
- Kitchen/Breakfast Room: Range of floor and wall cupboards. Built-in double oven, gas hob & cooker hood over. Space for dishwasher. Archway to:
- Utility Room: Fitted storage cupboard & sink unit. Space for washing machine & tumble drver. Door to garden.
- Bedroom 1: Generous double bedroom with aspect to rear garden. Laminate flooring.
- **En-Suite Shower Room: Shower cubicle with thermostatic** shower. Vanity wash basin & WC. Heated towel rail.
- Bedroom 2: Built-in triple wardrobe. Aspect to front garden.
- Bedroom 3: Ample double bedroom. Aspect to front garden.
- Bathroom: Panelled bath with mixer tap & shower attachment with glass screen fitted. Wash basin & WC.
- Gas Central Heating & PVCu Double-Glazing
- Private Rear Garden: Delightful private garden with paved patio area and lawn with well stocked shrub borders. Side gate. Outside tap. Summerhouse.
- Wide Driveway providing ample parking & leading to:
- **Attached Garage: Electric up &** over door.
- Energy Rating 'tbc'