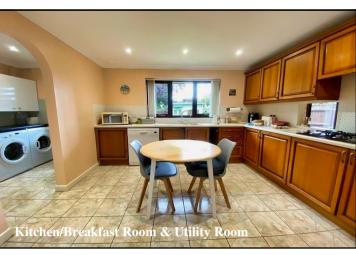

## **Accommodation and approximate room sizes:**

- Spacious Hall: Hatch to insulated roof space. Cloaks cupboard. Cupboard housing combination gas boiler.
- Lounge/Dining Room: A large through room with feature fireplace & patio door to rear garden.
- Kitchen/Breakfast Room: Range of floor and wall cupboards. Built-in double oven, gas hob & cooker hood over. Space for dishwasher. Archway to:
- Utility Room: Fitted storage cupboard & sink unit. Space for washing machine & tumble drver. Door to garden.
- Bedroom 1: Generous double bedroom with aspect to rear garden. Laminate flooring.
- **En-Suite Shower Room: Shower cubicle with thermostatic** shower. Vanity wash basin & WC. Heated towel rail.
- Bedroom 2: Built-in triple wardrobe. Aspect to front garden.
- Bedroom 3: Ample double bedroom. Aspect to front garden.
- Bathroom: Panelled bath with mixer tap & shower attachment with glass screen fitted. Wash basin & WC.
- Gas Central Heating & PVCu Double-Glazing
- Private Rear Garden: Delightful private garden with paved patio area and lawn with well stocked shrub borders. Side gate. Outside tap. Summerhouse.
- Wide Driveway providing ample parking & leading to:
- **Attached Garage: Electric up &** over door.
- Energy Rating 'tbc'