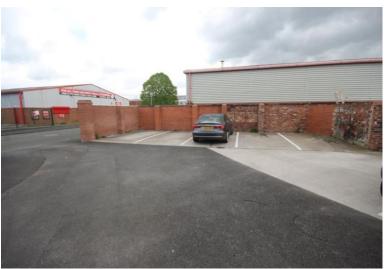

## **Property Description**

Double En-suite Room in professional house share. Fully furnished with ensuite bathroom with French doors out to a small yard. Large Shared fully fitted kitchen with appliances and sitting room with TV and dining area. ALL BILLS INCLUDED - Utilities (Gas, Electric & Water), Council Tax, Wi Fi. Off road parking. Close to hospital, Warrington Central station and the town centre.