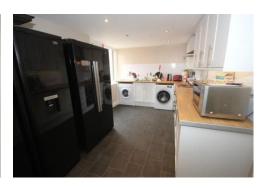

## **Property Description**

Double En-suite Room in professional house share. Fully furnished with ensuite bathroom with French doors out to a small yard. Large Shared fully fitted kitchen with appliances and sitting room with TV and dining area. ALL BILLS INCLUDED - Utilities (Gas, Electric & Water), Council Tax, Wi Fi. Off road parking. Close to hospital, Warrington Central station and the town centre.