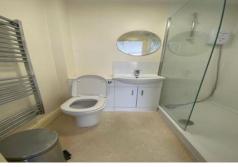

## **Property Description**

Double En-suite Room in professional house share. Fully furnished with ensuite bathroom with French doors out to a small yard. Large Shared fully fitted kitchen with appliances and sitting room with TV and dining area. ALL BILLS INCLUDED - Utilities (Gas, Electric & Water), Council Tax, Wi Fi. Off road parking. Close to hospital, Warrington Central station and the town centre.