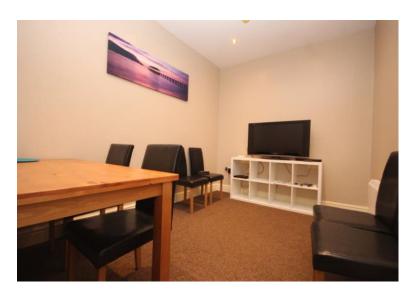

## **Property Description**

Double En-suite Room in professional house share. Fully furnished with ensuite bathroom with French doors out to a small yard. Large Shared fully fitted kitchen with appliances and sitting room with TV and dining area. ALL BILLS INCLUDED - Utilities (Gas, Electric & Water), Council Tax, Wi Fi. Off road parking. Close to hospital, Warrington Central station and the town centre.