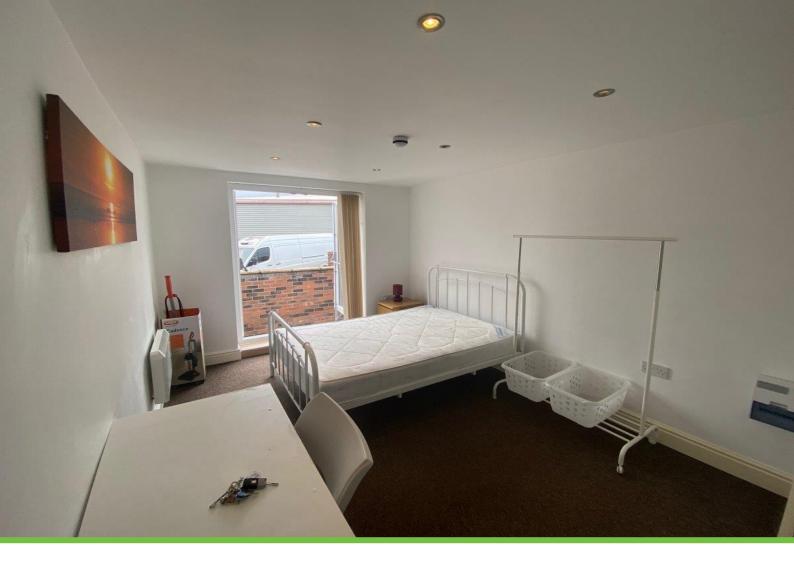

## **Property Description**

Double En-suite Room in professional house share. Fully furnished with ensuite bathroom with French doors out to a small yard. Large Shared fully fitted kitchen with appliances and sitting room with TV and dining area. ALL BILLS INCLUDED - Utilities (Gas, Electric & Water), Council Tax, Wi Fi. Off road parking. Close to hospital, Warrington Central station and the town centre.