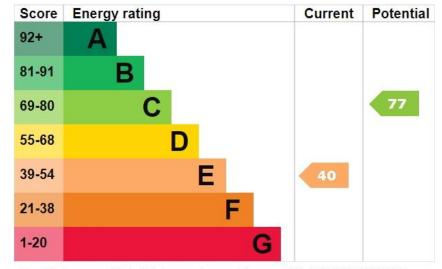

## £525 pcm

- Room
- 1 Bed
- 1 Bathroom
- Energy Rating : D
- Electricity Included

- Furnished
- Shower
- Parking
- Council Tax Included
- Gas Included

Ashton Grosvenor Cington, WA5 0JT

Certificate Number: 12009626152260221573

https://find-energy-certificate.digital.communities.gov.uk/energy-certificate/12009626152260221573