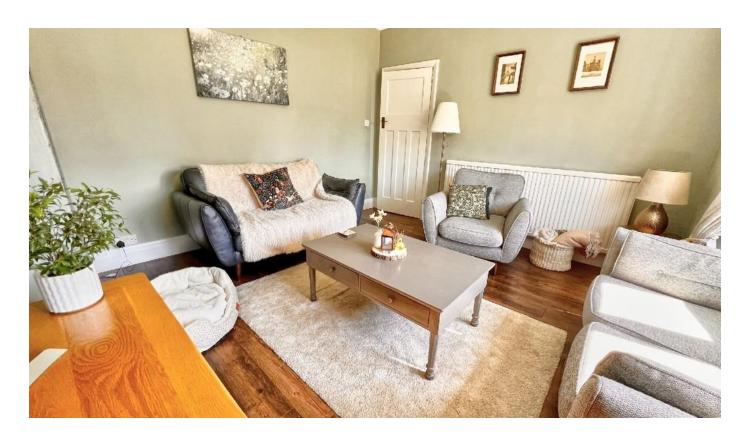

Immediately to your left is the lounge which features a square bay double glazed window with a front aspect and high quality wood effect flooring.

The Dining room is a generous size and large enough for a sizeable table and chairs.