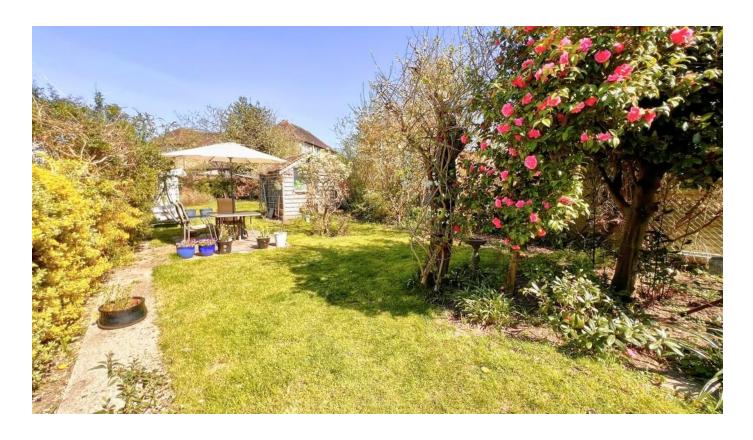

Externally and to the front of this attractive older style house is a generous lawned garden with inset planting. A tarmacadum driveway adjacent that provides parking for two cars. Double gates open to the rear garden and this is a sunny space with patio that is set within a lawned garden and this has a variety of plants bushes and shrubs inset. Two sheds.