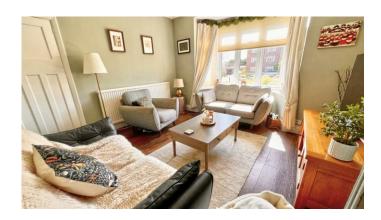

Immediately to your left is the lounge which features a square bay double glazed window with a front aspect and high quality wood effect flooring.

The Dining room is a generous size and large enough for a sizeable table and chairs.