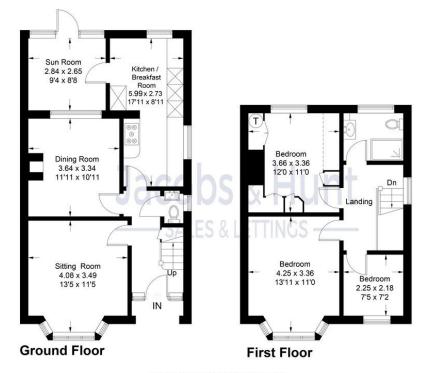

## Bell Hill, Petersfield

Approximate Gross Internal Area = 101.4 sq m / 1091 sq ft

Illustration for identification purposes only, measurements are approximate, not to scale. (ID1191788)