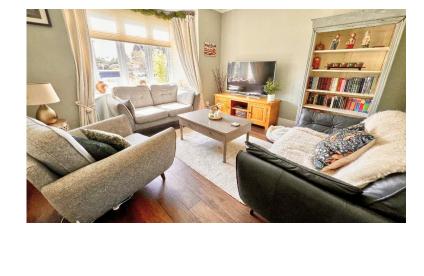

Immediately to your left is the lounge which features a square bay double glazed window with a front aspect and high quality wood effect flooring.

The Dining room is a generous size and large enough for a sizeable table and chairs.