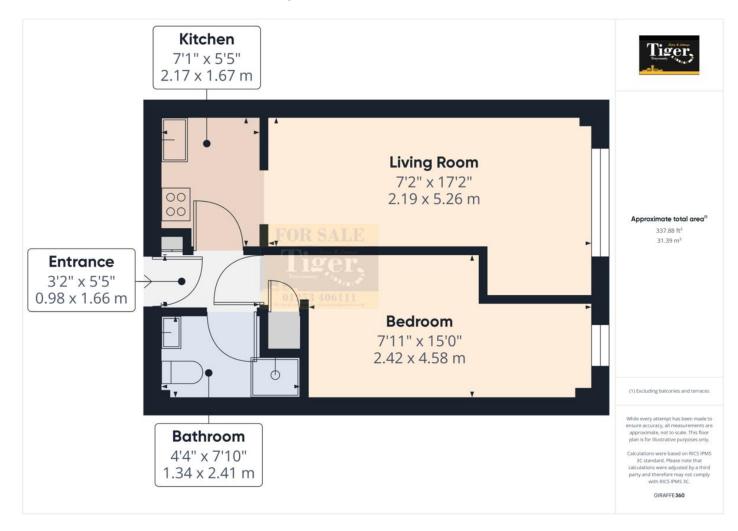

Purpose Built Apartment - BTL Opportunity with Tenant in-Situ - £5,400 INCOME PA.

**ENTRANCE** 3' 2" x 5' 5" (0.97m x 1.65m)

**KITCHEN** 7' 1" x 5' 5" (2.16m x 1.65m)

**BATHROOM** 4' 4" x 7' 10" (1.32m x 2.39m)

LARGE LOUNGE 7' 2" x 17' 2" (2.18m x 5.23m)

**DOUBLE BEDROOM** 7' 11" x 15' 0" (2.41m x 4.57m)

**COVERAGE** BROAD BAND

We are advised that the property can obtain Fibre to the Premises (FTTP)