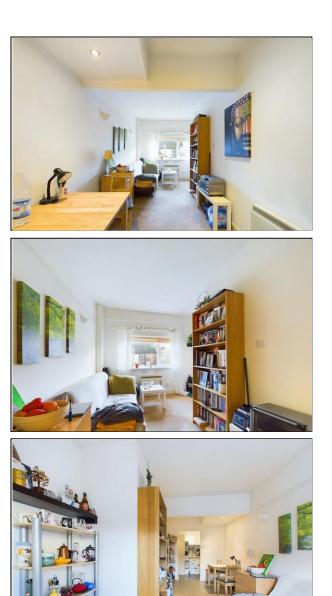

Purpose Built Apartment - BTL Opportunity with Tenant in-Situ - £5,400 INCOME PA.

**ENTRANCE** 3' 2" x 5' 5" (0.97m x 1.65m)

**KITCHEN** 7' 1" x 5' 5" (2.16m x 1.65m)

**BATHROOM** 4' 4" x 7' 10" (1.32m x 2.39m)

LARGE LOUNGE 7' 2" x 17' 2" (2.18m x 5.23m)

**DOUBLE BEDROOM** 7' 11" x 15' 0" (2.41m x 4.57m)

**COVERAGE** BROAD BAND

We are advised that the property can obtain Fibre to the Premises (FTTP)