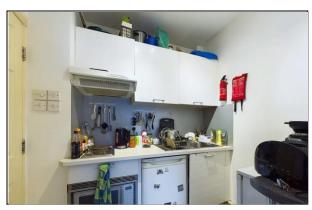

Purpose Built Apartment - BTL Opportunity with Tenant in-Situ - £5,400 INCOME PA.

**ENTRANCE** 3' 2" x 5' 5" (0.97m x 1.65m)

**KITCHEN** 7' 1" x 5' 5" (2.16m x 1.65m)

**BATHROOM** 4' 4" x 7' 10" (1.32m x 2.39m)