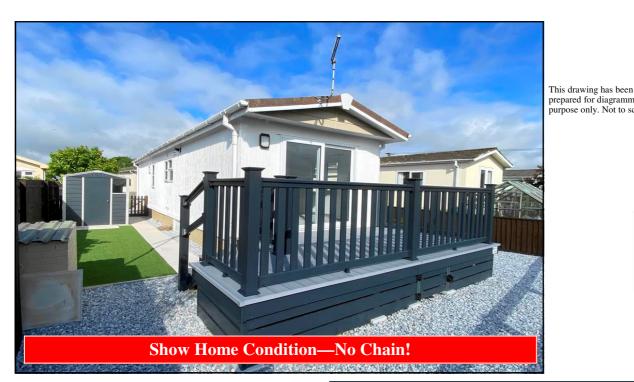

#### 2-Bedroom Park Home - approx 40' x 12'

Accommodation & approximate room dimensions:

- Enclosed Entrance Porch & Hall: Cloaks cupboard.
- Kitchen/Diner: approx 11'6" x 9'7". Newly installed fitted kitchen with a good range of floor and wall cupboards. Built-in oven & hob with cooker hood. Integrated fridge/freezer & washing machine. Cupboard housing combination gas boiler (untested). Ample space for dining suite.
- Lounge: approx 11'6" x 11'6". A bright sunny room with patio doors to LARGE RAISED DECK.
- Bedroom 1: approx 11'6" x 8'1"inc fitted wardrobes
- Bedroom 2: approx 8'3" x 5'7"
- Shower Room: Newly installed luxury shower room comprising large shower cubicle, vanity wash basin & WC. Chrome heated towel rail.
- Gas Central Heating & PVCu Double-Glazing
- New Carpets Throughout
- Landscaped Garden with large feature deck, artificial lawn & new metal shed.
- Parking on Plot
- Age Restriction 50+
- 1 small/medium dog considered, no cats.
- Small family run Residential Park within walking distance to historic Wareham Town centre.

# **Wonderful View**

Pitch Fee: approx £200 per month
Subject to Annual Review
Council Tax Band: 'A' Tenure: 1983 Mobile Homes Act Agreement

Price: £199,950