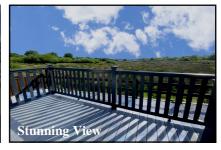

#### 2-Bedroom Park Home - approx 40' x 12'

Accommodation & approximate room dimensions:

- Enclosed Entrance Porch & Hall: Cloaks cupboard.
- Kitchen/Diner: approx 11'6" x 9'7". Newly installed fitted kitchen with a good range of floor and wall cupboards. Built-in oven & hob with cooker hood. Integrated fridge/freezer & washing machine. Cupboard housing combination gas boiler (untested). Ample space for dining suite.
- Lounge: approx 11'6" x 11'6". A bright sunny room with patio doors to LARGE RAISED DECK.
- Bedroom 1: approx 11'6" x 8'1"inc fitted wardrobes
- Bedroom 2: approx 8'3" x 5'7"
- Shower Room: Newly installed luxury shower room comprising large shower cubicle, vanity wash basin & WC. Chrome heated towel rail.
- Gas Central Heating & PVCu Double-Glazing
- New Carpets Throughout
- Landscaped Garden with large feature deck, artificial lawn & new metal shed.
- Parking on Plot
- Age Restriction 50+
- 1 small/medium dog considered, no cats.
- Small family run Residential Park within walking distance to historic Wareham Town centre.