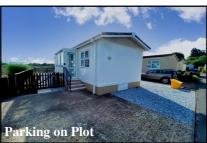

#### 2-Bedroom Park Home - approx 40' x 12'

Accommodation & approximate room dimensions:

- Enclosed Entrance Porch & Hall: Cloaks cupboard.
- Kitchen/Diner: approx 11'6" x 9'7". Newly installed fitted kitchen with a good range of floor and wall cupboards. Built-in oven & hob with cooker hood. Integrated fridge/freezer & washing machine. Cupboard housing combination gas boiler (untested). Ample space for dining suite.
- Lounge: approx 11'6" x 11'6". A bright sunny room with patio doors to LARGE RAISED DECK.
- Bedroom 1: approx 11'6" x 8'1"inc fitted wardrobes
- Bedroom 2: approx 8'3" x 5'7"
- Shower Room: Newly installed luxury shower room comprising large shower cubicle, vanity wash basin & WC. Chrome heated towel rail.
- Gas Central Heating & PVCu Double-Glazing
- New Carpets Throughout
- Landscaped Garden with large feature deck, artificial lawn & new metal shed.
- Parking on Plot
- Age Restriction 50+
- 1 small/medium dog considered, no cats.
- Small family run Residential Park within walking distance to historic Wareham Town centre.