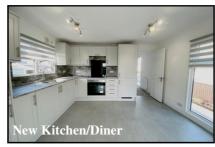

#### 2-Bedroom Park Home - approx 40' x 12'

Accommodation & approximate room dimensions:

- Enclosed Entrance Porch & Hall: Cloaks cupboard.
- Kitchen/Diner: approx 11'6" x 9'7". Newly installed fitted kitchen with a good range of floor and wall cupboards. Built-in oven & hob with cooker hood. Integrated fridge/freezer & washing machine. Cupboard housing combination gas boiler (untested). Ample space for dining suite.
- Lounge: approx 11'6" x 11'6". A bright sunny room with patio doors to LARGE RAISED DECK.
- Bedroom 1: approx 11'6" x 8'1"inc fitted wardrobes
- Bedroom 2: approx 8'3" x 5'7"
- Shower Room: Newly installed luxury shower room comprising large shower cubicle, vanity wash basin & WC. Chrome heated towel rail.
- Gas Central Heating & PVCu Double-Glazing
- New Carpets Throughout
- Landscaped Garden with large feature deck, artificial lawn & new metal shed.
- Parking on Plot
- Age Restriction 50+
- 1 small/medium dog considered, no cats.
- Small family run Residential Park within walking distance to historic Wareham Town centre.