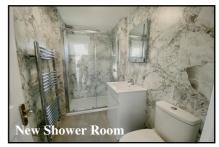

#### 2-Bedroom Park Home - approx 40' x 12'

Accommodation & approximate room dimensions:

- Enclosed Entrance Porch & Hall: Cloaks cupboard.
- Kitchen/Diner: approx 11'6" x 9'7". Newly installed fitted kitchen with a good range of floor and wall cupboards. Built-in oven & hob with cooker hood. Integrated fridge/freezer & washing machine. Cupboard housing combination gas boiler (untested). Ample space for dining suite.
- Lounge: approx 11'6" x 11'6". A bright sunny room with patio doors to LARGE RAISED DECK.
- Bedroom 1: approx 11'6" x 8'1"inc fitted wardrobes
- Bedroom 2: approx 8'3" x 5'7"
- Shower Room: Newly installed luxury shower room comprising large shower cubicle, vanity wash basin & WC. Chrome heated towel rail.
- Gas Central Heating & PVCu Double-Glazing
- New Carpets Throughout
- Landscaped Garden with large feature deck, artificial lawn & new metal shed.
- Parking on Plot
- Age Restriction 50+
- 1 small/medium dog considered, no cats.
- Small family run Residential Park within walking distance to historic Wareham Town centre.