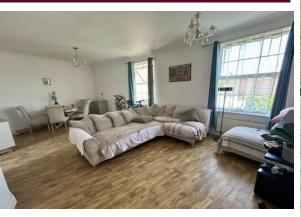

A spacious lounge/diner overlooks the rear and offers open plan access to the kitchen which has a range of fitted wall and base units with contrasting work surfaces and built in oven and hob.

Both bedrooms have fitted wardrobes with bedroom one enjoying an en-suite shower room. A spacious part tiled bathroom with a three piece suite complete the interior.

# LOUNGE/DINER

20' 10" x 13' 4 Max" (6.35m x 4.06m)