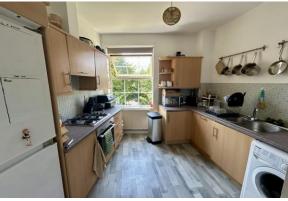

A spacious lounge/diner overlooks the rear and offers open plan access to the kitchen which has a range of fitted wall and base units with contrasting work surfaces and built in oven and hob.

Both bedrooms have fitted wardrobes with bedroom one enjoying an en-suite shower room. A spacious part tiled bathroom with a three piece suite complete the interior.

#### **KITCHEN**

8' 9" x 9' 6" (2.67m x 2.9m)