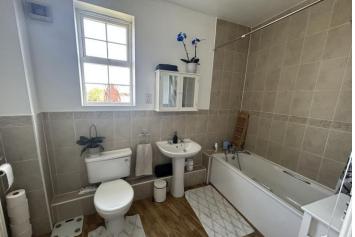

A spacious lounge/diner overlooks the rear and offers open plan access to the kitchen which has a range of fitted wall and base units with contrasting work surfaces and built in oven and hob.

Both bedrooms have fitted wardrobes with bedroom one enjoying an en-suite shower room. A spacious part tiled bathroom with a three piece suite complete the interior.

# **ENSUITE**

8' 10" x 4' 4" (2.69m x 1.32m)