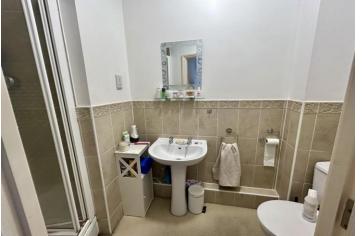

A spacious lounge/diner overlooks the rear and offers open plan access to the kitchen which has a range of fitted wall and base units with contrasting work surfaces and built in oven and hob.

Both bedrooms have fitted wardrobes with bedroom one enjoying an en-suite shower room. A spacious part tiled bathroom with a three piece suite complete the interior.

# **BATHROOM**

9' 00" x 5' 11" (2.74m x 1.8m)

**GARAGE EN BLOC** 