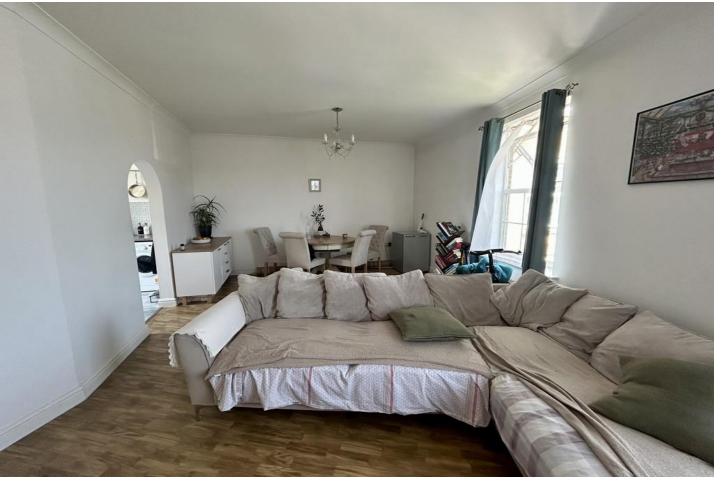

A spacious lounge/diner overlooks the rear and offers open plan access to the kitchen which has a range of fitted wall and base units with contrasting work surfaces and built in oven and hob.

Both bedrooms have fitted wardrobes with bedroom one enjoying an en-suite shower room. A spacious part tiled bathroom with a three piece suite complete the interior.

# LOUNGE/DINER

20' 10" x 13' 4 Max" (6.35m x 4.06m)