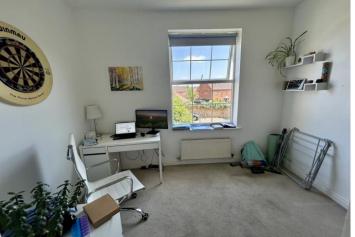

A spacious lounge/diner overlooks the rear and offers open plan access to the kitchen which has a range of fitted wall and base units with contrasting work surfaces and built in oven and hob.

Both bedrooms have fitted wardrobes with bedroom one enjoying an en-suite shower room. A spacious part tiled bathroom with a three piece suite complete the interior.

# **BEDROOM ONE**

11' 10" x 8' 11" (3.61m x 2.72m)