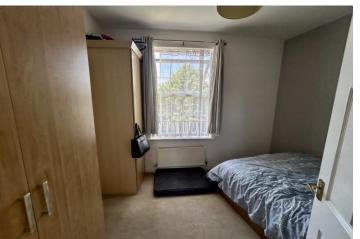

A spacious lounge/diner overlooks the rear and offers open plan access to the kitchen which has a range of fitted wall and base units with contrasting work surfaces and built in oven and hob.

Both bedrooms have fitted wardrobes with bedroom one enjoying an en-suite shower room. A spacious part tiled bathroom with a three piece suite complete the interior.

# **BEDROOM TWO**

10' 1" x 9' 8 Ma x" (3.07m x 2.95m)