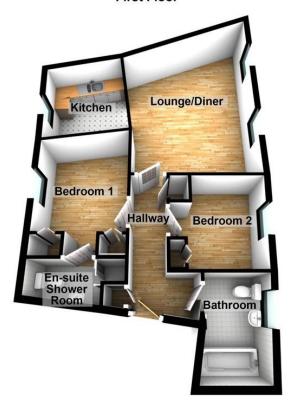

# ACCOMMODATION IN GENERAL COMPRISES

#### HALL

13' 7" x 3' 5" (4.14m x 1.04m)

# LOUNGE/DINER

20' 10" x 13' 4 Max" (6.35m x 4.06m)

#### **KITCHEN**

8' 9" x 9' 6" (2.67m x 2.9m)

# **BEDROOM ONE**

11' 10" x 8' 11" (3.61m x 2.72m)

# **ENSUITE**

8' 10" x 4' 4" (2.69m x 1.32m)

# **BEDROOM TWO**

10' 1" x 9' 8 Ma x" (3.07m x 2.95m)

# **BATHROOM**

9' 00" x 5' 11" (2.74m x 1.8m)

**GARAGE EN BLOC** 