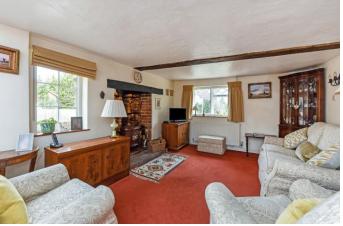

The lounge is a most noteworthy feature of this comfortable home and features double aspect windows, all light points and a very interesting feature fireplace with built in ceramic solid fuel burning stove and with an exposed beam over.