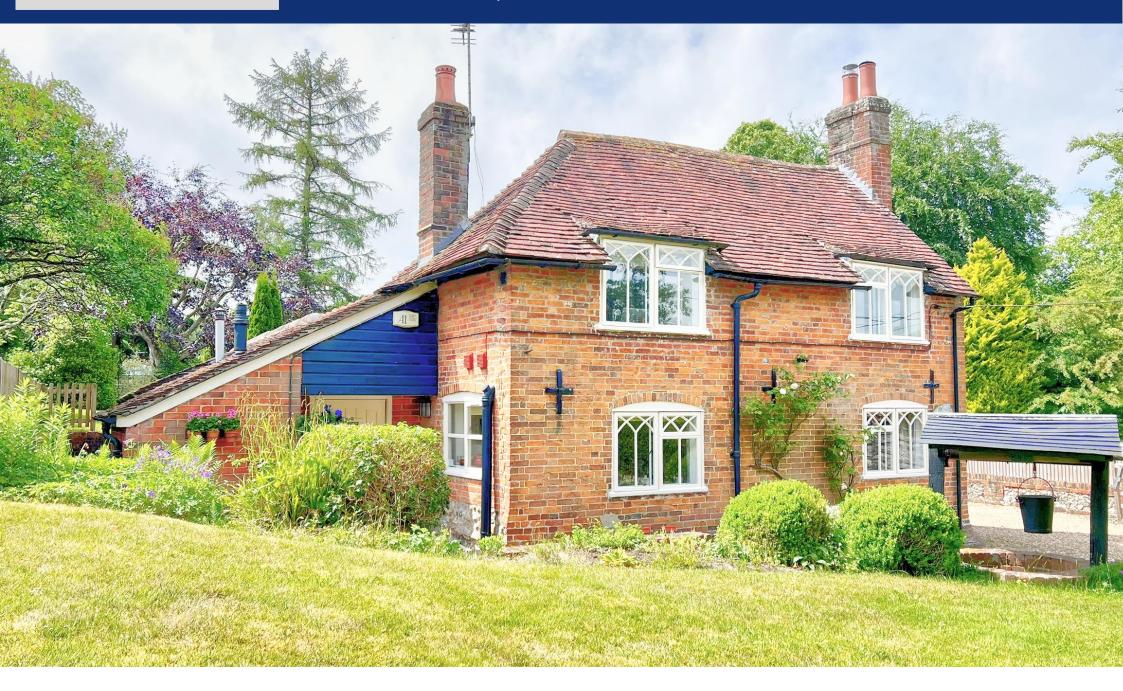

## Jacobs & Hunt

26 BELL HILL, PETERSFIELD, HAMPSHIRE, GU32 2DY OFFERS IN EXCESS OF £750,000

A most attractive detached house with an abundance of character including exposed timbers and a feature fireplace located on the outskirts of Petersfield.

Both bedrooms have stripped wood flooring and storage.

Outside and to the front is a lawned garden that is enclosed by hedgerow. A variety of plants, bushes and shrubs are inset. A brick retaining wall separates the lawn from the front pathway and there is a feature well.

Adjacent to the front garden is a driveway providing parking for at least two cars and this is in front of the double detached garage.

The double garage has two sets of double doors, light and power plus overhead storage. A side door gives access to the rear garden which comprises of a patio area with steps up to a substantial lawn that is fully enclosed and given a good degree of privacy by panel fencing. A selection of