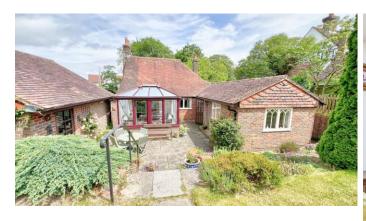

From the lounge double glazed sliding doors open into the conservatory / dining room which has a pitched roof and double glazed leaded light windows. Double doors open onto the patio at the rear of the house.

Adjacent to the front garden is a driveway providing parking for at least two cars and this is in front of the double detached garage.

The double garage has two sets of double doors, light and power plus overhead storage. A side door gives access to the rear garden which comprises of a patio area with steps up to a substantial lawn that is fully enclosed and given a good degree of privacy by panel fencing. A selection of