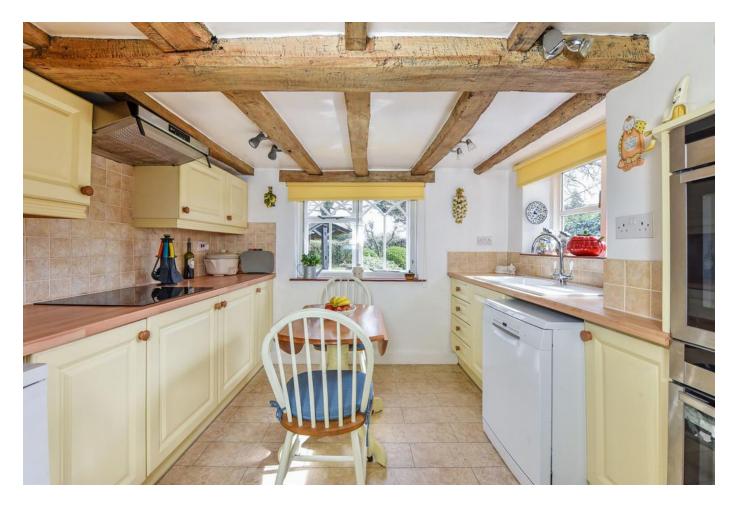

To your right you can enter the double aspect kitchen which is fitted with a range of eye and base level kitchen units and has worksurfaces over the base level units. Furthermore there is a built in wine rack, two built in ovens, a ceramic hob with extractor over and space enough for a small table and chairs. The walls are part tiled and overhead are exposed timbers.