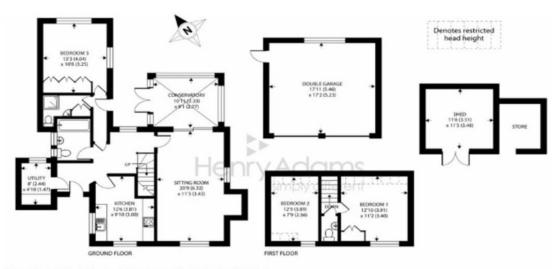

## Orchard Cottage, 26 Bell Hill, Petersfield

Approximate Area = 1179 sq ft / 109.5 sq m Limited Use Area(s) = 35 sq ft / 3.2 sq m Outbuilding(s) = 513 sq ft / 47.7 sq m Total = 1727 sq ft / 160.4 sq m