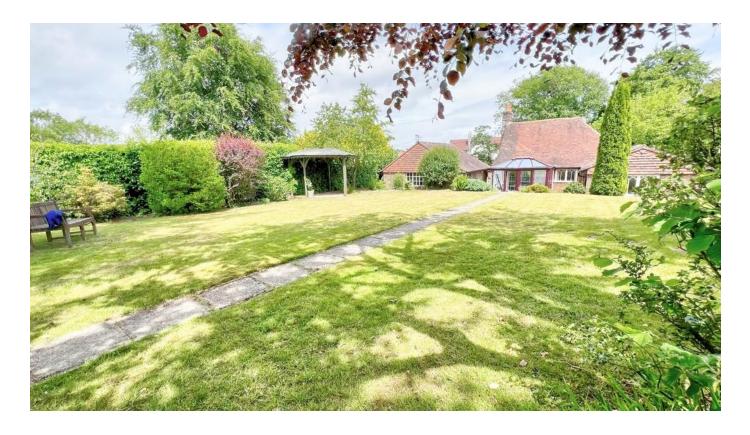

Adjacent to the front garden is a driveway providing parking for at least two cars and this is in front of the double detached garage.

The double garage has two sets of double doors, light and power plus overhead storage. A side door gives access to the rear garden which comprises of a patio area with steps up to a substantial lawn that is fully enclosed and given a good degree of privacy by panel fencing. A selection of

plants, shrubs and trees are inset. A large timber constructed shed, wood store and greenhouse can be found to the rear of the garden.

Services: All main services are connected.

Council tax: East Hants district council. Band F. £3182.40 - 2024/25.