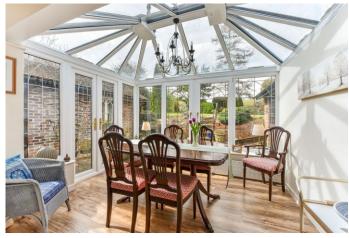

From the lounge double glazed sliding doors open into the conservatory / dining room which has a pitched roof and double glazed leaded light windows. Double doors open onto the patio at the rear of the house.