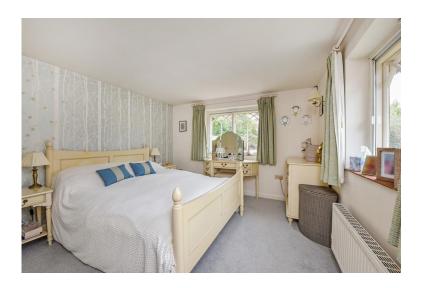

The master bedroom is large in size and features double aspect windows and built in wardrobes.

The shower room has a tiled shower cubicle, low level WC and wash hand basin.

To the first floor you will find two double bedrooms and a cloakroom / WC.