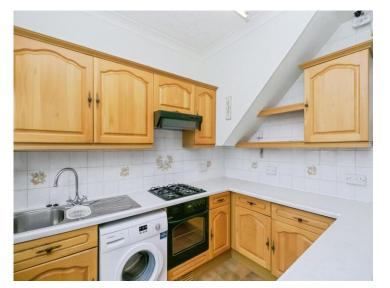

# Woodlands Road, £200,000

- NO ONGOING CHAIN
- POTENTIAL TO DEVELOP Loft Convert/ Extend \*stpp\*
- IDEAL FIRT TIME BUY / FAMILY HOME / INVESTMENT
- Council Tax Band D
- TOWN CENTRE
- EPC Rating: Awaited







01446 733224 barry@peteralan.co.uk



## About the property

Close to local amenities; Barry Docks train station and bus routes, town centre shopping facilities, supermarkets, parks, beaches, popular school catchment, easy access to link roads leading to M4 corridor.

## Accommodation

#### Entrance Hall

#### Lounge

13' 1" max x 11' 10" max ( 3.99m max x 3.61m max )

#### **Dining Room**

19' 2" x 14' 11" ( 5.84m x 4.55m )

Kitchen

#### Bedroom 1

11' 6" x 10' 2" ( 3.51m x 3.10m )

#### Bedroom 2

11' 3" max x 9' 4" max ( 3.43m max x 2.84m max )









#### Bedroom 3

8' 11" + wardrobes x 7' 1" + wardrobes ( 2.72m + wardrobes x 2.16m + wardrobes )

#### Bathroom

#### **Rear Garden**

#### **Property Information**

\*Please note the property is unregistered - you will need to advise your solicitor\*

### 01446 733224 barry@peteralan.co.uk



## Floorplan



This floor plan is for illustrative purposes only. It is not drawn to scale. Any measurements, floor areas (including any total floor area), openings and orientation are approximate. No details are guaranteed, they cannot be relied upon for any purpose and they do not form part of any agreement. No liability is taken for any error, omission or misstatement. A party must rely upon its own inspection(s). Powered by www.focalagent.com



### **Important Information**

Note while we