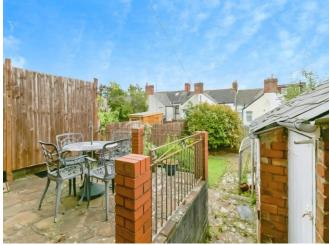

# Woodlands Road, £200,000

- NO ONGOING CHAIN
- POTENTIAL TO DEVELOP Loft Convert/ Extend \*stpp\*
- IDEAL FIRT TIME BUY / FAMILY HOME / INVESTMENT
- Council Tax Band D
- TOWN CENTRE
- EPC Rating: Awaited







01446 733224 barry@peteralan.co.uk



## About the property

Close to local amenities; Barry Docks train station and bus routes, town centre shopping facilities, supermarkets, parks, beaches, popular school catchment, easy access to link roads leading to M4 corridor.

## Accommodation

#### Entrance Hall

#### Lounge

13' 1" max x 11' 10" max ( 3.99m max x 3.61m max )

#### **Dining Room**

19' 2" x 14' 11" ( 5.84m x 4.55m )

Kitchen

#### Bedroom 1

11' 6" x 10' 2" ( 3.51m x 3.10m )

#### Bedroom 2

11' 3" max x 9' 4" max ( 3.43m max x 2.84m max )









#### Bedroom 3

8' 11" + wardrobes x 7' 1" + wardrobes ( 2.72m + wardrobes x 2.16m + wardrobes )

#### Bathroom

#### **Rear Garden**

#### **Property Information**

\*Please note the property is unregistered - you will need to ad