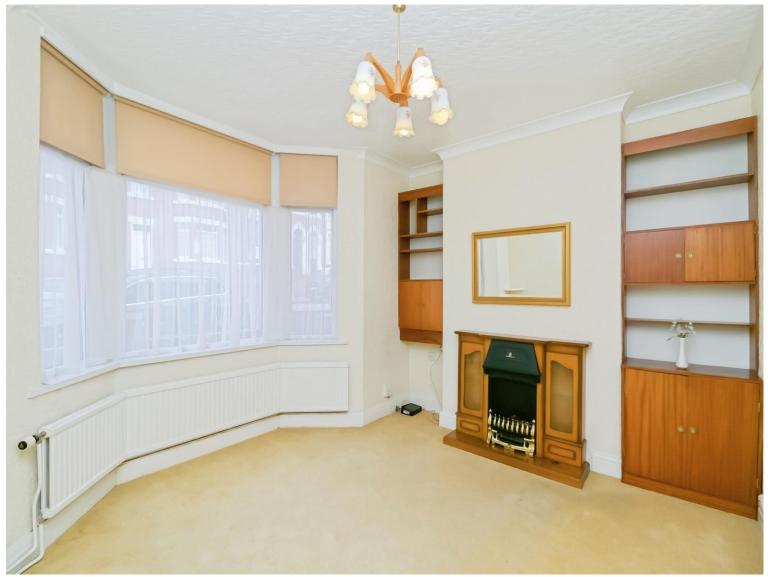

# Woodlands Road, £200,000

- NO ONGOING CHAIN
- POTENTIAL TO DEVELOP Loft Convert/ Extend \*stpp\*
- IDEAL FIRT TIME BUY / FAMILY HOME / INVESTMENT
- Council Tax Band D
- TOWN CENTRE
- EPC Rating: Awaited







01446 733224 barry@peteralan.co.uk



## About the property

Close to local amenities; Barry Docks train station and bus routes, town centre shopping facilities, supermarkets, parks, beaches, popular school catchment, easy access to link roads leading to M4 corridor.

## Accommodation

#### Entrance Hall

#### Lounge

13' 1" max x 11' 10" max ( 3.99m max x 3.61m max )

#### **Dining Room**

19' 2" x 14' 11" ( 5.84m x 4.55m )

Kitchen

#### Bedroom 1

11' 6" x 10' 2" ( 3.51m x 3.10m )

#### Bedroom 2

11' 3" max x 9' 4" max ( 3.43m max x 2.84m max )









#### Bedroom 3

8' 11" + wardrobes x 7' 1" + wardrobes ( 2.72m + wardrobes x 2.16m + wardrobes )

#### Bathroom

#### **Rear Garden**

#### **Property Information**

\*Please note the property is unregistered - you will need to advise your solicitor\*

### 01446 733224 ba