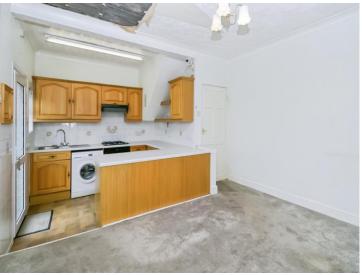

# Woodlands Road, £200,000

- NO ONGOING CHAIN
- POTENTIAL TO DEVELOP Loft Convert/ Extend \*stpp\*
- IDEAL FIRT TIME BUY / FAMILY HOME / INVESTMENT
- Council Tax Band D
- TOWN CENTRE
- EPC Rating: Awaited







01446 733224 barry@peteralan.co.uk



## About the property

Close to local amenities; Barry Docks train station and bus routes, town centre shopping facilities, supermarkets, parks, beaches, popular school catchment, easy access to link roads leading to M4 corridor.

## Accommodation

#### Entrance Hall

#### Lounge

13' 1" max x 11' 10" max ( 3.99m max x 3.61m max )

#### **Dining Room**

19' 2" x 14' 11" ( 5.84m x 4.55m )

Kitchen

#### Bedroom 1

11' 6" x 10' 2" ( 3.51m x 3.10m )

#### Bedroom 2

11' 3" max x 9' 4" max ( 3.43m max x 2.84m max )









#### Bedroom 3

8' 11" + wardrobes x 7' 1" + wardrobes ( 2.72m + wardrobes x 2.16m + wardrobes )

#### Bathroom

#### **Rear Garden**

#### **Property Information**

\*Please note the property is unregistered - you will need to advise your solicitor\*

### 01446 733224 barry@peteralan.co.uk



## Floorplan



This floor plan is for illustrative purposes only. It is not drawn to scale. Any measurements, floor areas (including any total floor area), openings and orientation are approximate. No details are guaranteed, they cannot be relied upon for any purpose and they do not form part of any agreement. No liability is taken for any error, omission or misstatement. A party must rely upon its own inspection(s). Powered by www.focalagent.com



### **Important Information**

Note while we e