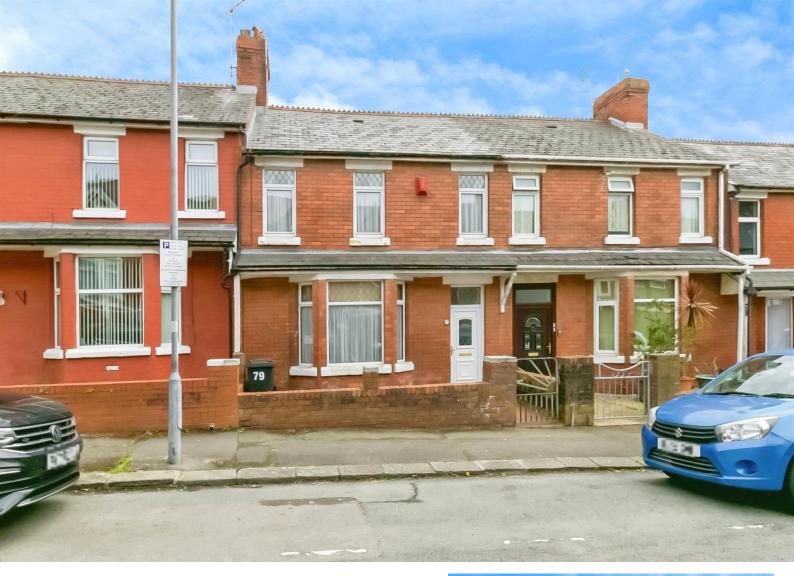

# Woodlands Road, £200,000

- NO ONGOING CHAIN
- POTENTIAL TO DEVELOP Loft Convert/ Extend \*stpp\*
- IDEAL FIRT TIME BUY / FAMILY HOME / INVESTMENT
- Council Tax Band D
- TOWN CENTRE
- EPC Rating: Awaited

## About the property

Close to local amenities; Barry Docks train station and bus routes, town centre shopping facilities, supermarkets, parks, beaches, popular school catchment, easy access to link roads leading to M4 corridor.