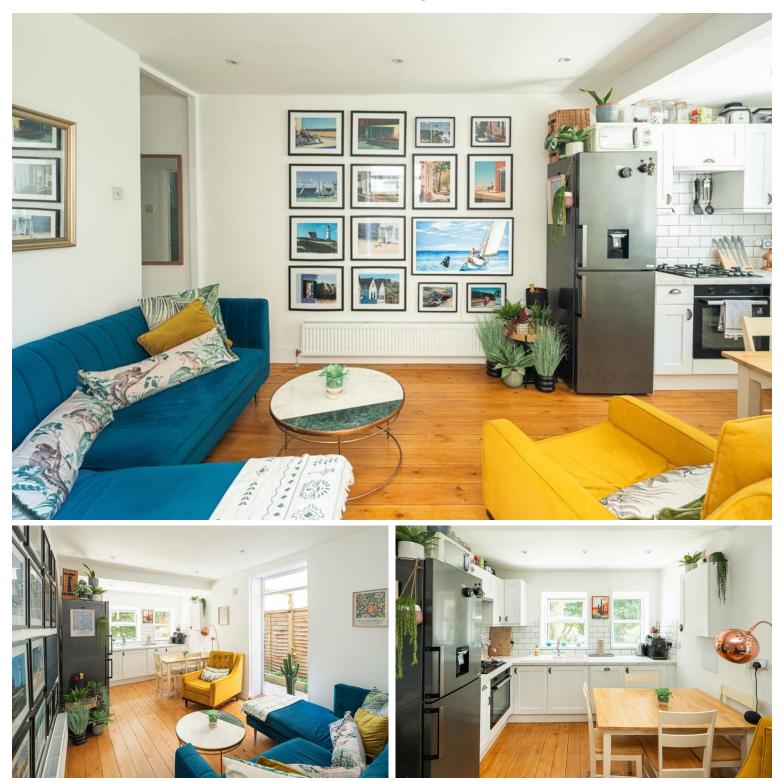

£475,000

Stunning Two-Bedroom Ground Floor Victorian Flat with South-Facing Garden. Beautifully renovated to a high standard, this spacious ground floor Victorian apartment is located on a quiet residential street and benefits from a private south-facing garden ideal for outdoor living. The property features two well-proportioned double bedrooms the master bedroom spanning the full width of the property, a bright and airy open-plan kitchen/reception room and stylish modern bathroom. Finished throughout with high quality fittings and tasteful décor, the flat offers comfortable, low -maintenance living. Ideally situated for excellent transport links, including Loughboro ugh Junction, Denmark Hill, and Brixton tube station. Enjoy easy access to Brixton Village, Ruskin Park, King's College Hospital, and the vibrant shops,