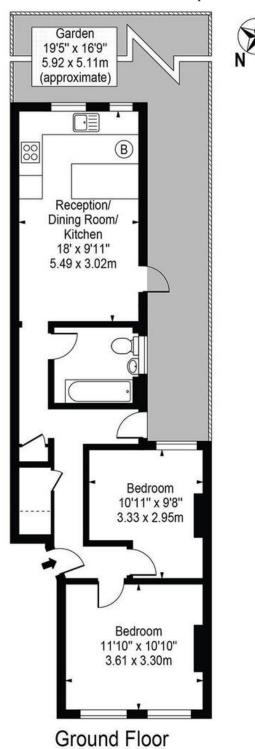

Approx. Gross Internal Area 590 Sq Ft - 54.81 Sq M

This floor plan should be used as general outline for guidance only. timate and for illustration purposes only as defined by the RICS Code of Measuring Practice ©2016.

Agents Note: Whilst every care has been taken to prepare these sales particulars, they are for guidance purposes only. All measurements are approximate are for general guidance purposes only and whilst every care has been taken to ensure their accuracy, they should not be relied upon and potential buyers are advised to recheck the measurements