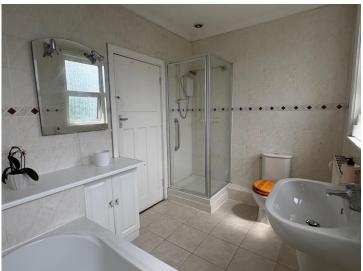

#### **Reception Room**

17' 4" to bay x 13' 5" max ( 5.28m to bay x 4.09m max ) **Kitchen** 

13' 8" max x 13' 2" ( 4.17m max x 4.01m ) Ufility

5' 11" x 8' (1.80m x 2.44m)

**Wet Room** 

9' 9" x 7' 4" max ( 2.97m x 2.24m max )