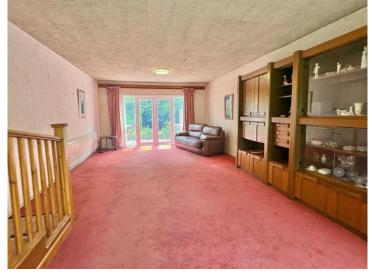

#### **Reception Room**

17' 4" to bay x 13' 5" max ( 5.28m to bay x 4.09m max ) **Kitchen** 

13' 8" max x 13' 2" ( 4.17m max x 4.01m ) Ufility

5' 11" x 8' (1.80m x 2.44m)

**Wet Room** 

9' 9" x 7' 4" max ( 2.97m x 2.24m max )