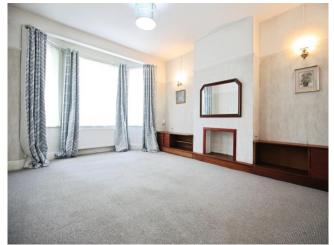

#### Master Bedroom with Reception

26' 10" x 14' 5" max ( 8.18m x 4.39m max ) **Ensuite** 

9' 7" x 3' 10" ( 2.92m x 1.17m )