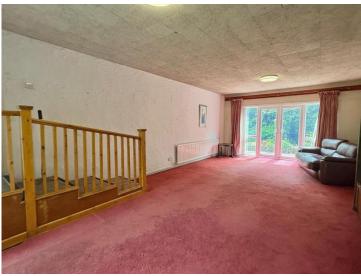

#### **Reception Room**

17' 4" to bay x 13' 5" max ( 5.28m to bay x 4.09m max ) **Kitchen** 

13' 8" max x 13' 2" ( 4.17m max x 4.01m ) Ufility

5' 11" x 8' (1.80m x 2.44m)

**Wet Room** 

9' 9" x 7' 4" max ( 2.97m x 2.24m max )