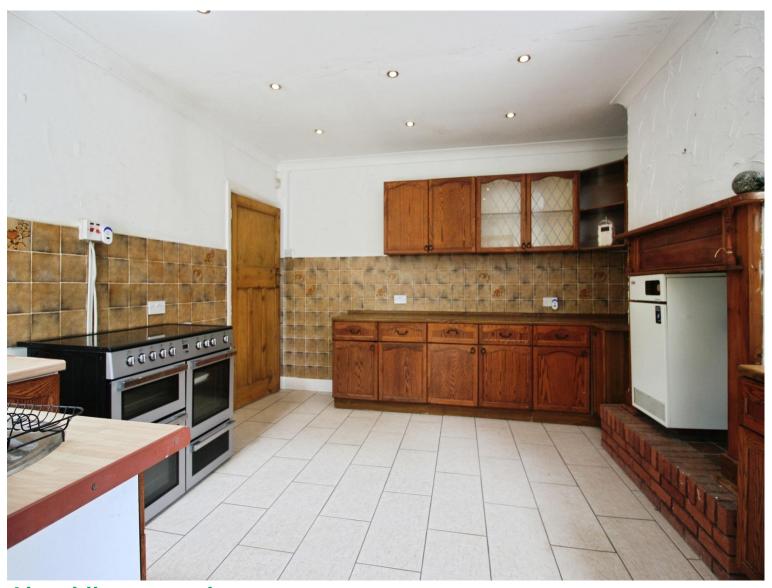

#### **Reception Room**

17' 4" to bay x 13' 5" max ( 5.28m to bay x 4.09m max ) **Kitchen** 

13' 8" max x 13' 2" ( 4.17m max x 4.01m ) Ufility

5' 11" x 8' (1.80m x 2.44m)

**Wet Room** 

9' 9" x 7' 4" max ( 2.97m x 2.24m max )