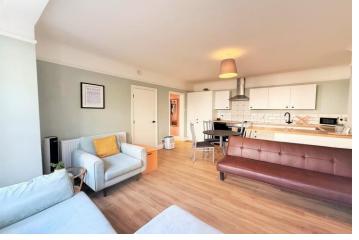

The spacious open-plan kitchen and lounge area is the heart of the property, featuring a sleek modern fitted kitchen with integrated appliances and ample workspace, ideal for both everyday living and entertaining.