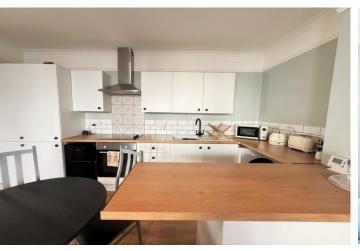

The spacious open-plan kitchen and lounge area is the heart of the property, featuring a sleek modern fitted kitchen with integrated appliances and ample workspace, ideal for both everyday living and entertaining.