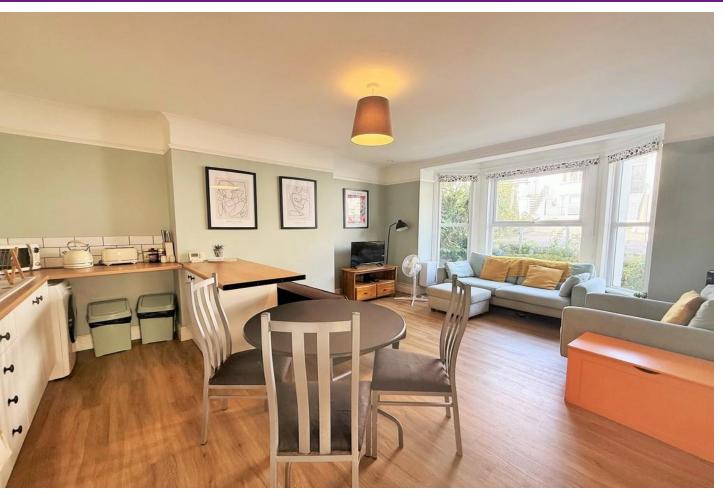

The spacious open-plan kitchen and lounge area is the heart of the property, featuring a sleek modern fitted kitchen with integrated appliances and ample workspace, ideal for both everyday living and entertaining.