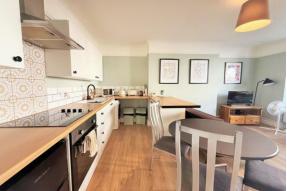

The spacious open-plan kitchen and lounge area is the heart of the property, featuring a sleek modern fitted kitchen with integrated appliances and ample workspace, ideal for both everyday living and entertaining.