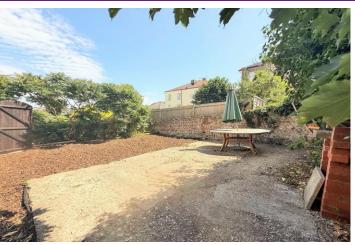

### LOWER GROUND FLOOR

LOUNGE/KITCHEN 16' 5" x 14' 1" (5m x 4.29m)

BEDROOM 8'9" x6'5" (2.67m x1.96m)

BATHROOM

ENTRANCE PORCH

<u>OUTSIDE</u>

PRIVATE REAR GARDEN