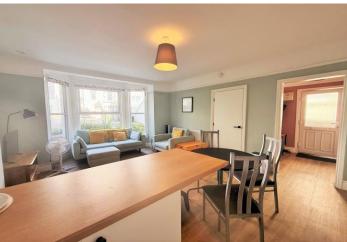

The spacious open-plan kitchen and lounge area is the heart of the property, featuring a sleek modern fitted kitchen with integrated appliances and ample workspace, ideal for both everyday living and entertaining.