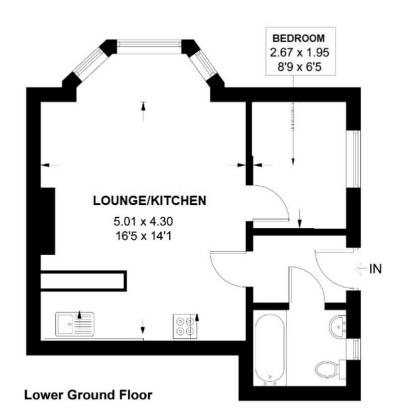

### LOWER GROUND FLOOR

LOUNGE/KITCHEN 16' 5" x 14' 1" (5m x 4.29m)

BEDROOM 8'9" x6'5" (2.67m x1.96m)

BATHROOM

ENTRANCE PORCH

<u>OUTSIDE</u>

PRIVATE REAR GARDEN

#### Old Shoreham Road, Brighton, BN1 5DQ

Approximate Gross Internal Area = 36.3 sq m / 391 sq ft

Agents Note: Whilst every care has been taken to prepare these sales particulars, they are for guidance purposes only. All measurements are approximate are for general guidance purposes only and whilst every care has been taken to ensure their accuracy, they should not be relied upon and potential buyers are advised to recheck the measurements