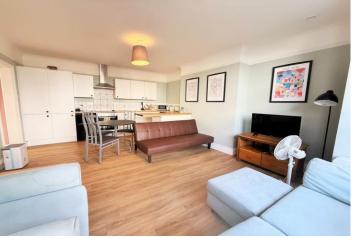

The spacious open-plan kitchen and lounge area is the heart of the property, featuring a sleek modern fitted kitchen with integrated appliances and ample workspace, ideal for both everyday living and entertaining.

### LOWER GROUND FLOOR

LOUNGE/KITCHEN 16' 5" x 14' 1" (5m x 4.29m)

BEDROOM 8'9" x6'5" (2.67m x1.96m)

BATHROOM

ENTRANCE PORCH

<u>OUTSIDE</u>

PRIVATE REAR GARDEN