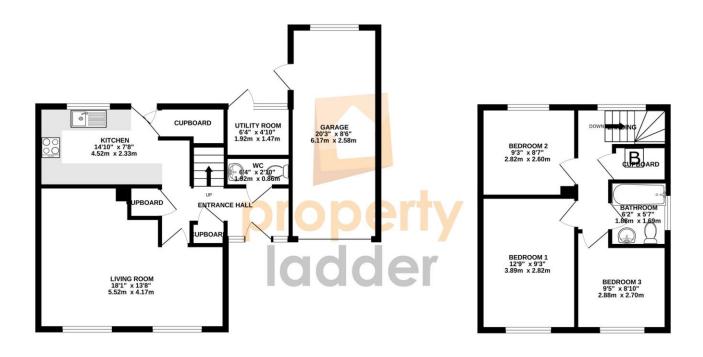

#### **Room Dimensions**

Living Room 18'1" x 13'8" (5.52m x 4.17m)

Kitchen 14'10" x 7'8" (4.52m x 2.33m

Utility Room 6'4" x 4'10" (1.92m x 1.47m)

WC 6'4" x 2'10" (1.92m x 0.86m)

Garage 20'3" x 8'6" (6.17m x 2.58m)

Bedroom 1 12'9" x 9'3" (3.89m x 2.82m)

Bedroom 2 9'3" x 8'7" (2.82m x 2.60m)

Bedroom 3 9'5" x 8'10" (2.88m x 2.70m)

Bathroom 6'2" x 5'7" (1.88m x 1.69m)