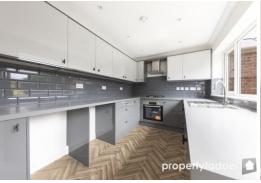

### Borrowdale Drive, Norwich, NR1 4NA

A bright and spacious semi-detached home with a modern kitchen, utility, lounge-diner, gated side access, off-road parking & a large garden - all just a short walk to local amenities & Norwich city centre. No onward chain!

#### **Room Dimensions**

Living Room 18'1" x 13'8" (5.52m x 4.17m)

Kitchen 14'10" x 7'8" (4.52m x 2.33m

Utility Room 6'4" x 4'10" (1.92m x 1.47m)

WC 6'4" x 2'10" (1.92m x 0.86m)

Garage 20'3" x 8'6" (6.17m x 2.58m)