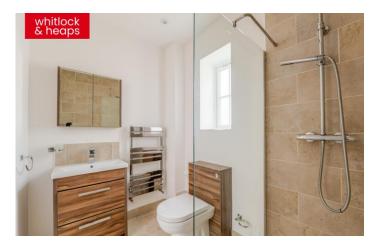

**SHOWER ROOM** Comprising walk in shower with tiled surround, wash hand basin with drawers under, low level w.c, heated towel rail, tiled floor, UPVC double glazed window.