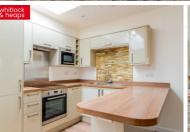

**KITCHEN/LIVING ROOM** Incorporating stainless steel sink with drainer and mixer tap, adjacent laminate worksurface with range of cupboards and drawers under, matching eye level wall cupboards, four ring ceramic hob with concealed extractor over, electric oven, integrated fridge/freezer, washing machine and dishwasher, eye level microwave, breakfast bar, radiator, UPVC double glazed window.