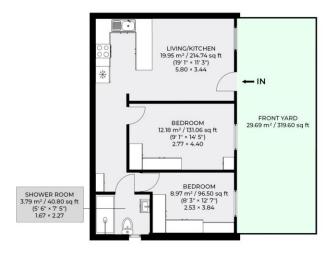

## Oak Cottage, 17b Norway Street, Portslade APPROXIMATE GROSS INTERNAL AREA: 50.20 sq m / 540.32 sq ft

whitlock & heaps

Floor plan is for illustration and identification purposes only and is not to scale. Plots, gardens, balconies and terraces are illustrative only and excluded from all rear calculations. All site plans are for illustration purposes only and are not to scale. Measurements are approximate.