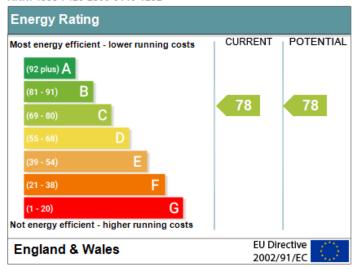

## Freehold

Council Tax Band C (taken from the government website, www.brighton-hove.gov.uk/council-tax).
We advise that you check this information, we will not be

We advise that you check this information, we will not be held responsible if the council tax band differs when occupying the property.