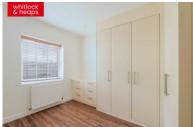

**INNER HALL** Velux windows, radiator cupboard housing 'ldeal' boiler.

**BEDROOM 1** Range of fitted wardrobes, UPVC double glazed window, radiator.

**BEDROOM 2** Range of fitted wardrobes, UPVC double glazed window, radiator.