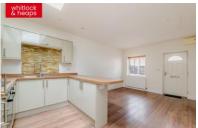

**KITCHEN/LIVING ROOM** Incorporating stainless steel sink with drainer and mixer tap, adjacent laminate worksurface with range of cupboards and drawers under, matching eye level wall cupboards, four ring ceramic hob with concealed extractor over, electric oven, integrated fridge/freezer, washing machine and dishwasher, eye level microwave, breakfast bar, radiator, UPVC double glazed window.