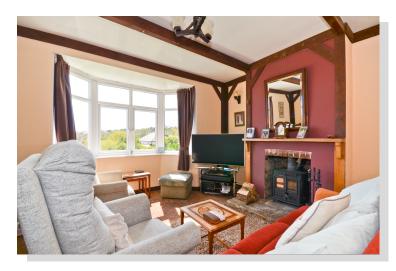

Internally the property is bright and airy, with two reception rooms on the ground floor and a kitchen with a utility room too. There are three bedrooms on the first floor, complimented by a family bathroom.

#### Accommodation

**GROUND FLOOR** 

**Entrance Hall** 

Lounge 14'7 x 12'9 into bay

Dining room 11'9 x 11'4

Kitchen14'4 x 7'5

Utility

FIRST FLOOR