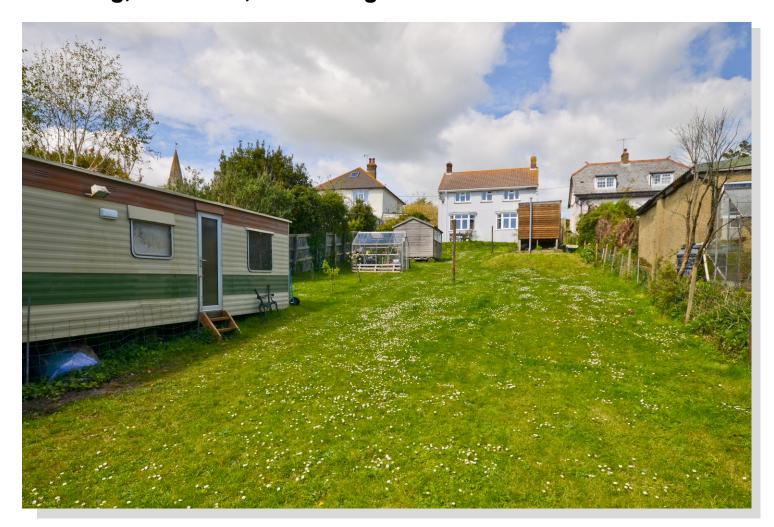

Driveway parking to the front, the property offers side access with a garage at the rear, now utilised as a workshop and storage. The garden to the rear is impressive and quite surprising, a large space with lots of potential, the ability to create it as you wish is clear to see.

Side Access

Garage/Workshop

Large Rear Garden