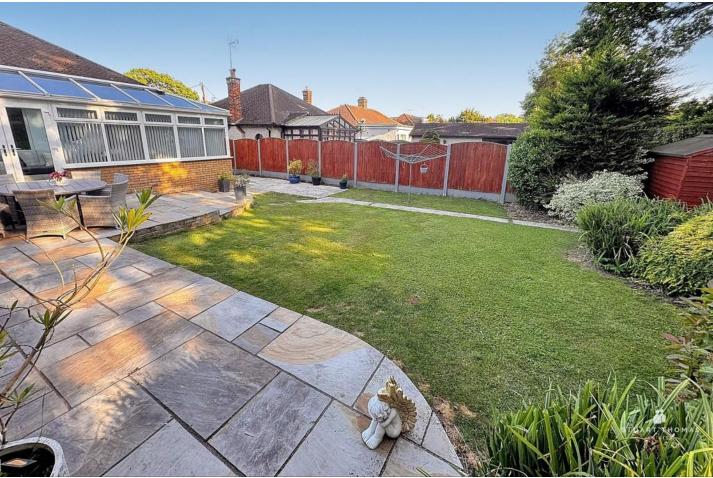

# REAR GARDEN

A beautiful WEST BACKING garden with nothing but woodland surrounding you!

Indian sand stone slab paved seating area stepped down to lawn area, hard standing side access and pathway leading to shed which will remain, shrub boarders at rear, double gated access to front.