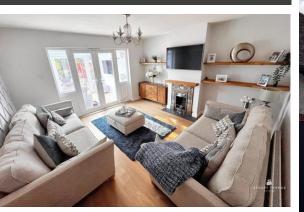

### LOUNGE

Wood panel feature wall, radiator, smooth ceiling, cast iron feature fireplace. Fitted shelving. Double glazed french doors to rear, wood flooring.