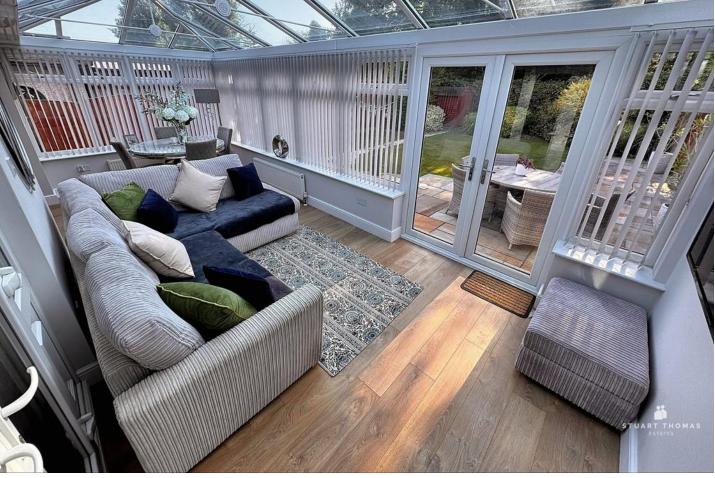

#### **CONSERVATORY**

This magnificent room overlooks the WEST BACKING REAR GARDEN. Two radiators. Wood flooring. Double glazed window to both rear and side, double glazed doors to rear leading into garden, double glazed french doors leading back into lounge, wood flooring, two radiators. Fitted aircon unit.