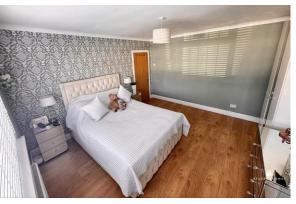

# BEDROOM ON E

Double glazed window to front, fitted mirrored wardrobes, smooth ceiling, radiator, wood flooring.

# BEDROOM TWO

Double glazed window to front, smooth ceiling, radiator, wood flooring.