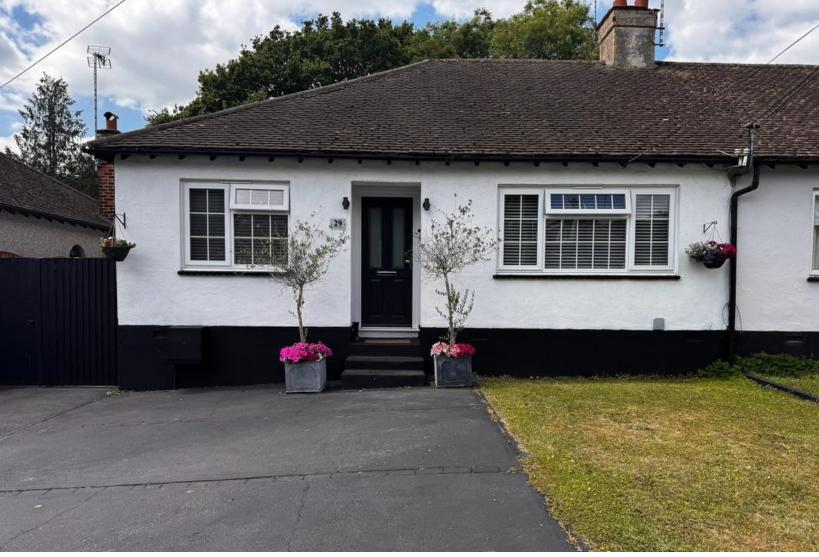

# 29 Warren Chase, Thundersley, Essex, SS7 3DZ

A beautifully finished bungalow that is nestled down a quiet turning and that boasts a fantastic kitchen family room with doors opening out to the WEST BACKING garden. The property also has the advantages of an additional lounge area with, a bright and spacious entrance hallway and a stylish four piece bathroom. Located in a popular tree lined road, this bungalow is on the doors tep to the woods whilst also being walking distance to useful, local amenities. There is also convenient access to major bus routes, A13 and A127.

## FRONT GARDEN

Hard standing driveway providing off street parking for multiple vehicles, double gated access to rear garden, lawn area.

AGENTS NOTES
Tenure Freehold
Castle Point Borough Council
Council Tax Band