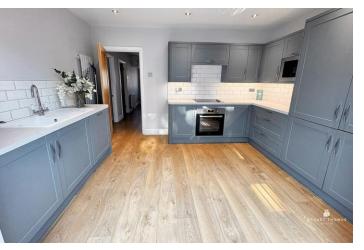

### KITCHEN

This really good size kitchen is superbly fitted with a range of modern units at eye and base level with ample work surfaces over and splash back tiles. One and a half bowl single drainer sink unit with a mixer tap over. Four ring electric hob with a built under oven and an intergraded extractor cooker hood over. Integrated microwave, fridge freezer, washing machine and dishwasher. Vertical radiator. Smooth ceiling with spotlights. Wood flooring. The kitchen is open plan leading to: