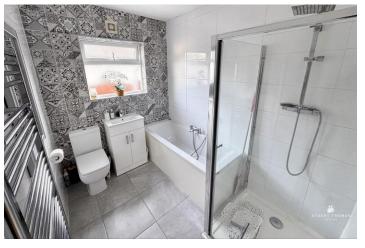

#### BATHROOM

Four piece suite comprising bath, shower cubical with waterfall shower attachment over, wash hand basin with mixer tap set into vanity unit and low level w.c, tiled walls and flooring, double glazed obscure window to side with Moroccan style tiled wall, heated chrome towel rail, smooth ceiling. Access to part boarded loft.