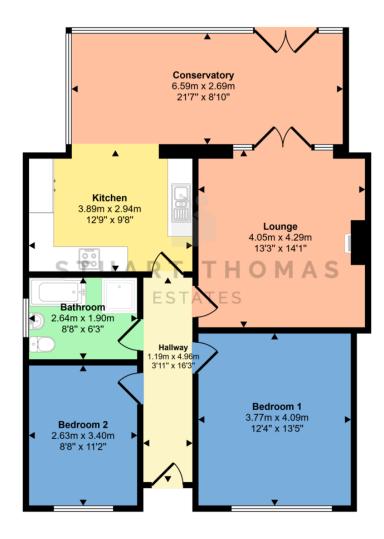

#### **HALLWAY**

Door into hallway comprising wood flooring, smooth ceiling, radiator.

### KITCHEN

This really good size kitchen is superbly fitted with a range of modern units at eye and base level with ample work surfaces over and splash back tiles. One and a half bowl single drainer sink unit with a mixer tap over. Four ring electric hob with a built under oven and an intergraded extractor cooker hood over. Integrated microwave, fridge freezer, washing machine and dishwasher. Vertical radiator. Smooth ceiling with spotlights. Wood flooring. The kitchen is open plan leading to:

#### **CONSERVATORY**

This magnificent room overlooks the WEST BACKING REAR GARDEN. Two radiators. Wood flooring. Double glazed window to both rear and side, double glazed doors to rear leading into garden, double glazed french doors leading back into lounge, wood flooring, two radiators. Fitted aircon unit.

### LOUNGE

Wood panel feature wall, radiator, smooth ceiling, cast iron feature fireplace. Fitted shelving. Double glazed french doors to rear, wood flooring.

#### BATHROOM

Four piece suite comprising bath, shower cubical with waterfall shower attachment over, wash hand basin with mixer tap set into vanity unit and low level w.c, tiled walls and flooring, double glazed obscure window to side with Moroccan style tiled wall, heated chrome towel rail, smooth ceiling. Access to part boarded loft.

# BEDROOM ON E

Double glazed window to front, fitted mirrored wardrobes, smooth ceiling, radiator, wood flooring.

# BEDROOM TWO

Double glazed window to front, smooth ceiling, radiator, wood flooring.

#### Approx Gross Internal Area 86 sq m / 928 sq ft

%epcGraph\_c\_1\_334%