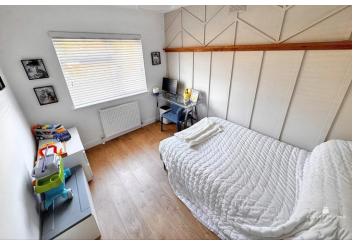

# BEDROOM ON E

Double glazed window to front, fitted mirrored wardrobes, smooth ceiling, radiator, wood flooring.

# BEDROOM TWO

Double glazed window to front, smooth ceiling, radiator, wood flooring.