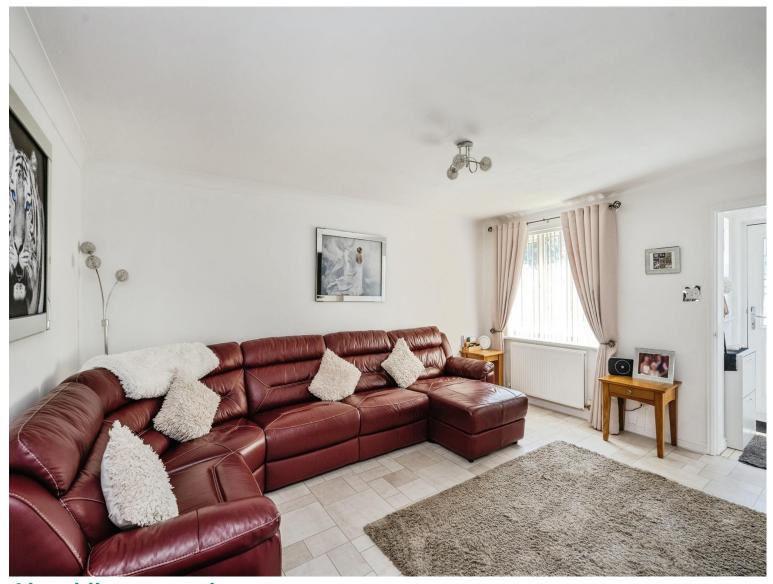

# **Accommodation**

**Entrance Porch** 

**Living Room/Second Reception** 

13' 1" x 8' 5" ( 3.99m x 2.57m )

**Downstairs Bathroom** 

Open Plan Living/Diner

24' 4" Max x 19' 8" Max (  $7.42 m \; \text{Max} \; \text{x} \; 5.99 m \; \text{Max}$ 