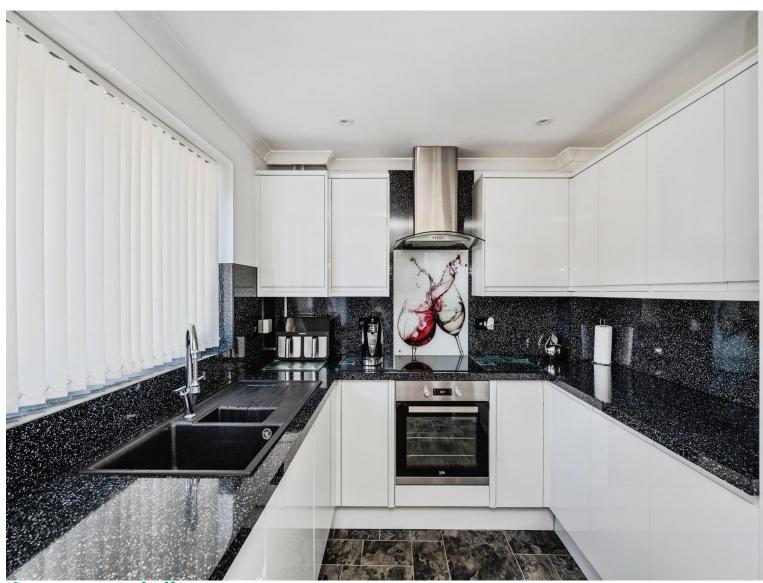

Kitchen

11' 3" Max x 8' 3" Max ( 3.43m Max x 2.51m Max )

Conservatory

10' 1" x 8' 5" ( 3.07m x 2.57m )

Landing

**Bedroom One** 

10' 3" x 13' 3" Max into wardrobes (  $3.12m \times 4.04m$  Max into wardrobes )