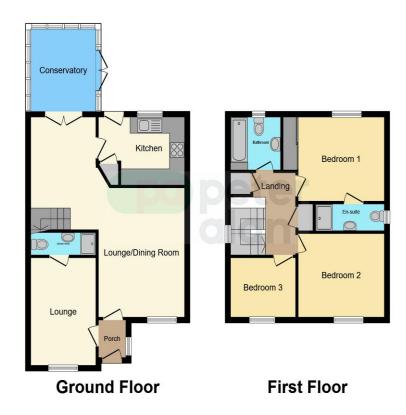

# **Accommodation**

**Entrance Porch** 

**Living Room/Second Reception** 

13' 1" x 8' 5" ( 3.99m x 2.57m )

**Downstairs Bathroom** 

Open Plan Living/Diner

24' 4" Max x 19' 8" Max (  $7.42 m \; \text{Max} \; \text{x} \; 5.99 m \; \text{Max}$ 

Kitchen

11' 3" Max x 8' 3" Max ( 3.43m Max x 2.51m Max )

Conservatory

10' 1" x 8' 5" ( 3.07m x 2.57m )

Landing

**Bedroom One** 

10' 3" x 13' 3" Max into wardrobes (  $3.12m \times 4.04m$  Max into wardrobes )

**En-Suite** 

#### **Bedroom Two**

10' 2" x 11' 3" (  $3.10m \times 3.43m$  )

**Bedroom Three** 

8' 5" x 7' 3" ( 2.57m x 2.21m )

**Bathroom** 

# **Floorplan**

This floor plan is for illustrative purposes only. It is not drawn to scale. Any measurements, floor areas (including any total floor area), openings and orientation are approximate. No details are guaranteed, they cannot be relied upon for any purpose and they do not form part of any agreement. No liability is taken for any error, omission or misstatement. A party must rely upon its own inspection(s). Powered by www.focalagent.com