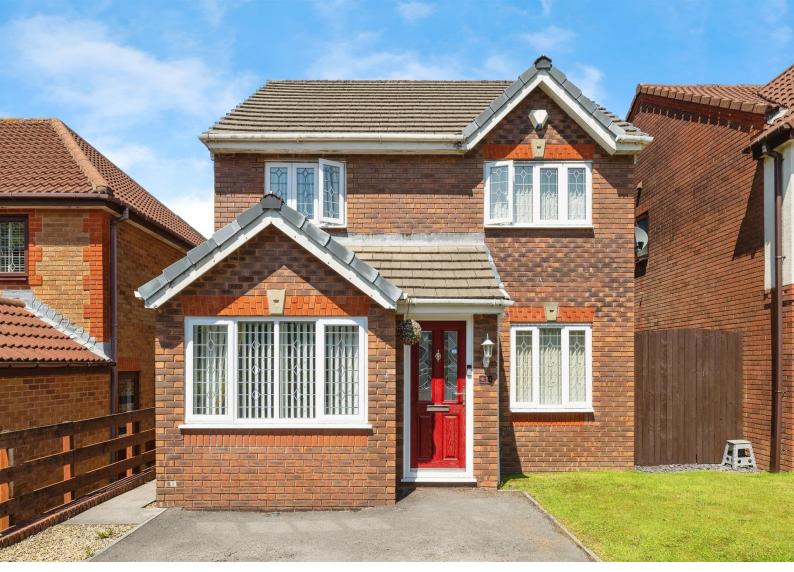

# Heol Brithdir, £350,000

- Beautifully Presented Detached Home
- Ideal For Families
- Outbuilding With Bar/Office
- Enclosed Rear Garden
- Off Road Parking For Multiple Cars
- EPC Rating: Awaited

# About the property

Nestled in a quiet and family-friendly cul-de-sac, this immaculately presented three-bedroom detached property offers the perfect blend of comfort, space, and convenience. Boasting multiple reception rooms, this versatile home is ideal for modern family living and entertaining alike.

Outside, the property continues to impress with off-road parking for multiple vehicles and a fully enclosed rear garden-perfect for children and pets. A standout feature is the stylish garden bar area, which offers a fantastic space for summer gatherings but also presents the potential to be converted into a home office or gym, depending on your needs.