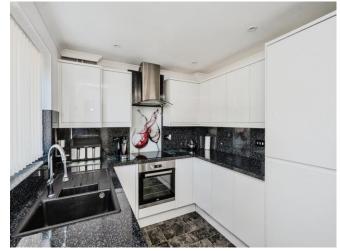

Kitchen

11' 3" Max x 8' 3" Max ( 3.43m Max x 2.51m Max )

Conservatory

10' 1" x 8' 5" ( 3.07m x 2.57m )

Landing

**Bedroom One** 

10' 3" x 13' 3" Max into wardrobes (  $3.12m \times 4.04m$  Max into wardrobes )