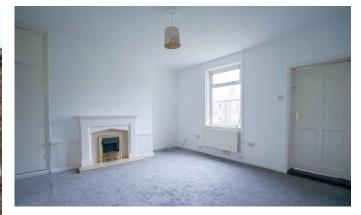

#### LOUNGE

4.849m x 3.930m Double glazed window to rear, stone effect fireplace, electric fire, telephone and television point and radiator.