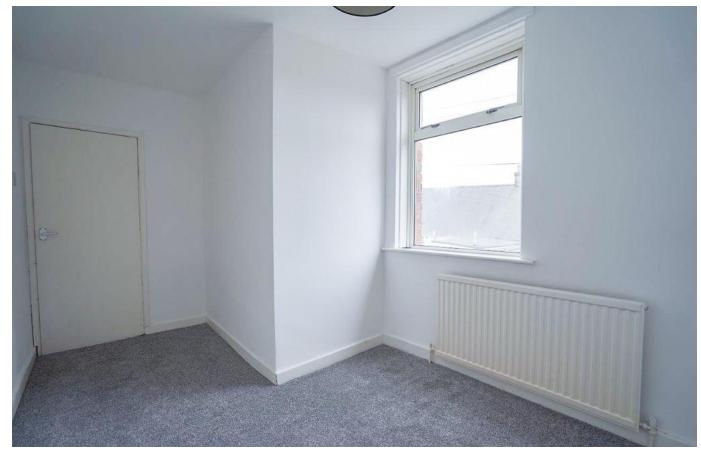

#### **BEDROOM ONE**

4.854m x 2.396m Double glazed window to rear, television point and radiator.

#### **BEDROOM TWO**

2.336m x 2.353m Double glazed window to front and radiator.