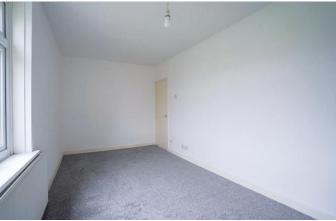

#### **BEDROOM ONE**

4.854m x 2.396m Double glazed window to rear, television point and radiator.

#### **BEDROOM TWO**

2.336m x 2.353m Double glazed window to front and radiator.