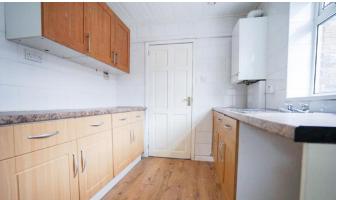

#### **KITCHEN**

2.319m x 2.811m Part tiled walls fitted wall and base units with work surfaces, single bowl sink and drainer unit, combination boiler, radiator and double glazed window to rear.