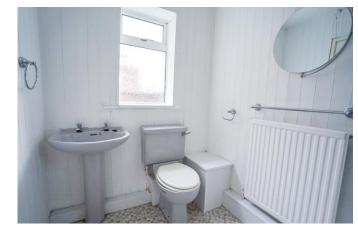

#### **BATHROOM**

2.302m x 1.667m Tiled walls white three piece suite comprising of a panelled bath with a shower over, pedestal wash hand basin, low level WC, tow double glazed window to front and one radiator.