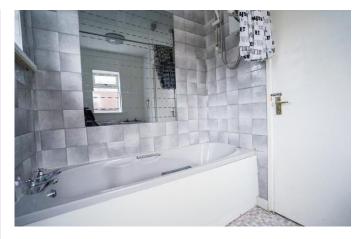

#### **BATHROOM**

2.302m x 1.667m Tiled walls white three piece suite comprising of a panelled bath with a shower over, pedestal wash hand basin, low level WC, tow double glazed window to front and one radiator.