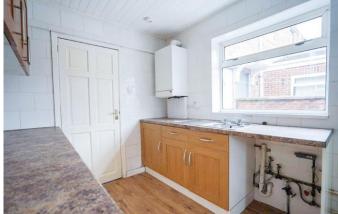

#### **KITCHEN**

2.319m x 2.811m Part tiled walls fitted wall and base units with work surfaces, single bowl sink and drainer unit, combination boiler, radiator and double glazed window to rear.