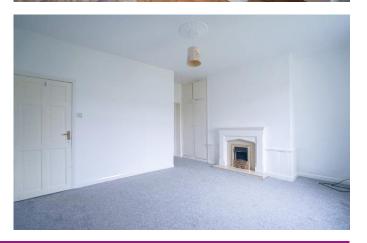

#### LOUNGE

4.849m x 3.930m Double glazed window to rear, stone effect fireplace, electric fire, telephone and television point and radiator.