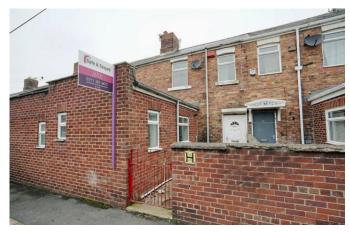

single bowl sink and drainer unit, combination boiler, radiator and double glazed window to rear.

#### FIRST FLOOR LANDING

Double glazed window to front, access to loft space and dado rail.

#### **BEDROOM ONE**

4.854m x 2.396m Double glazed window to rear, television point and radiator.

#### **BEDROOM TWO**

2.336m x 2.353m Double glazed window to front and radiator.

#### **BATHROOM**

2.302m x 1.667m Tiled walls white three piece suite comprising of a panelled bath with a shower over, pedestal wash hand basin, low level WC, tow double glazed window to front and one radiator.

#### **FRONT EXTERNAL**

#### **PRIVATE REAR YARD**

Paved with gated access.

#### **ENTRANCE PORCH**

2.005m x 1.003m Double glazed entrance door.







# Local Authority Council Tax Band EPC Rating

D







### **Houghton le Spring**

24-25 Westbourne Terrace Houghton Le Spring Tyne And Wear DH4 4QT

#### Contact

0191 3854477
info@safeandsecureproperties.c
o.uk
safeandsecureproperties.co.uk

Agents Note: Whilst every care has been taken to prepare these particulars, they are for guidance purposes only. All measurements are approximate and are for general guidance purposes only and whilst every care has been taken to ensure their accuracy, they should not be relied upon and potential buyers/tenants are advised to recheck the measurements.