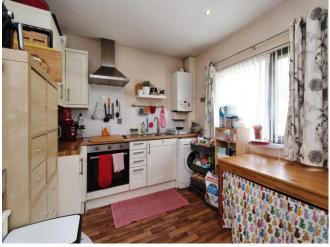

#### Kitchen / Utlity / Living Room

9' 4" x 22' 4" ( 2.84m x 6.81m ) Fitted units, windows to front.