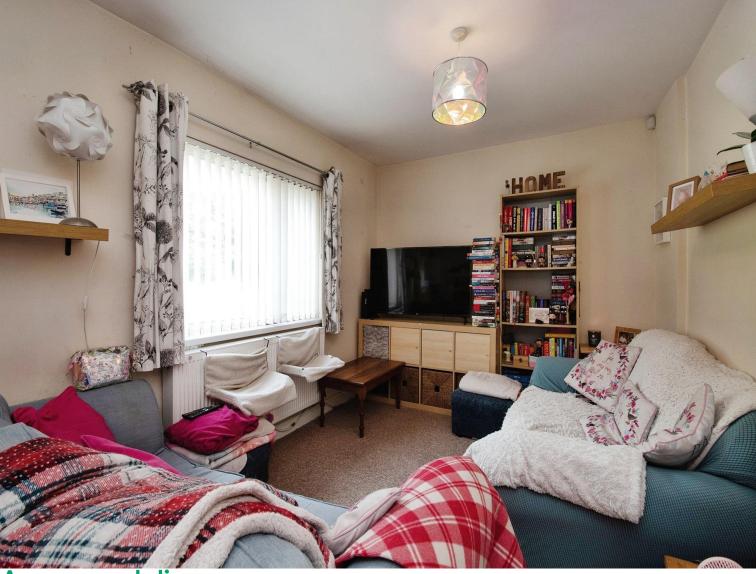

#### Kitchen / Utlity / Living Room

9' 4" x 22' 4" ( 2.84m x 6.81m ) Fitted units, windows to front.