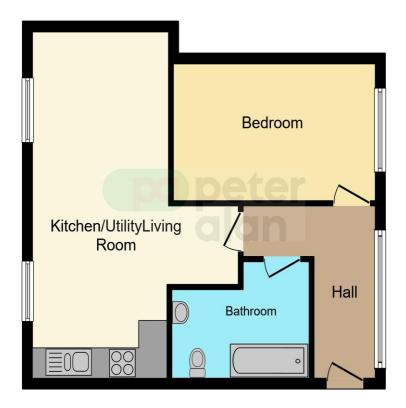

### Accommodation

#### Entrance Hall

9' 2" x 11' 2" ( 2.79m x 3.40m ) Window to rear. Doors to;

#### Kitchen / Utlity / Living Room

9' 4" x 22' 4" ( 2.84m x 6.81m ) Fitted units, windows to front.

#### **Bedroom One**

9' 4" x 8' 9" ( 2.84m x 2.67m ) Window to rear.

#### Bathroom

9' 5" x 7' 5" ( 2.87m x 2.26m ) Bath, W.C, wash hand basin. 01685 722223 merthyrtydfil@peteralan.co.uk

# Floorplan

This floorplan is for illustrative purposes only and is not drawn to scale. Measurements, floor-areas, openings and orientations are approximate. They should not be relied upon for any purpose and do not form any part of an agreement. No liability is taken for any error or mis-statement. All parties must rely on their own inspections.