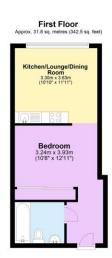

### Total approx. floor area 333 sq ft (31 sq m)

Whist every attempt has been made to ensure the accuracy of the floor plan contained here, measurements of doors, windows, rooms and any other items are approximate and no responsibility is taken for any error, omission, or mis-statement. This plan is for illustrative purposes only and should be used as such by any prospective purchaser. The services, systems and appliances shown have not been tested and no guarantee as to their operability or efficiency can be given. Made with Metropix ©2019.

#### **Floor Layout**

Total area: approx. 31.8 sq. metres (342.5 sq. feet)