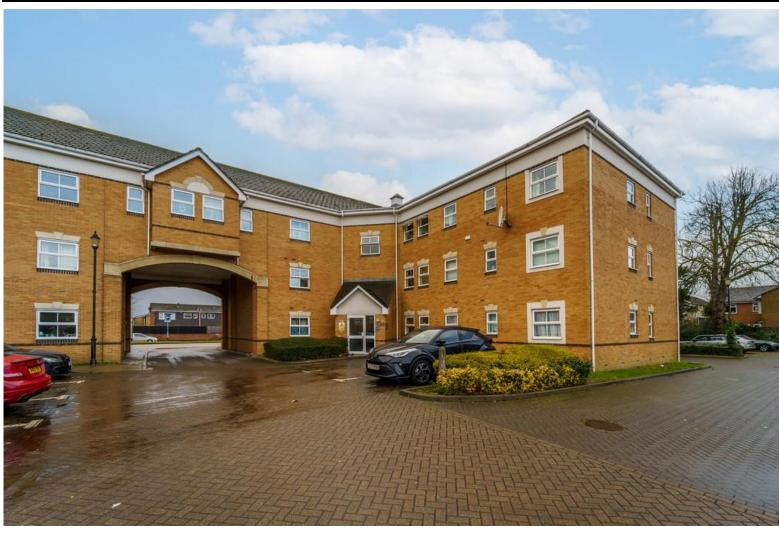

ភ ខ

HIP.

1 × 1

6 Station Approach Ashford Middlesex TW15 2QN

6 Prince Albert Court, Staines Road West, Sunbury-on-Thames, TW16 7BF Guide Price £269,000 - Leasehold

A recently re-decorated first floor two bedroom, two bathroom modern apartment forming part of the Prince Albert Court development in Sunbury on Thames offered to the market with no chain and immediate vacant possession. Benefits include: an allocated parking space along with ample visitor bays in the development, a bright and airy living room which opens into the separate fitted kitchen with an integrated fridge freezer, space and plumbing for a washing machine and a fitted electric hob with extractor fan above. There is a master bedroom with modern en-suite shower room, a second double bedroom which also has direct access to the main bathroom in the apartment via a "Jack and Jill" door arrangement. Ideally situated within walking distance of Tesco Superstore, the Sunbury Cross Shopping Centre and mainline train station which serves London Waterloo. Viewings recommended!

- ALLOCATED PARKING AND VISITOR
  PARKING
- FIRST FLOOR MODERN APARTMENT
- EPC RATING BAND D