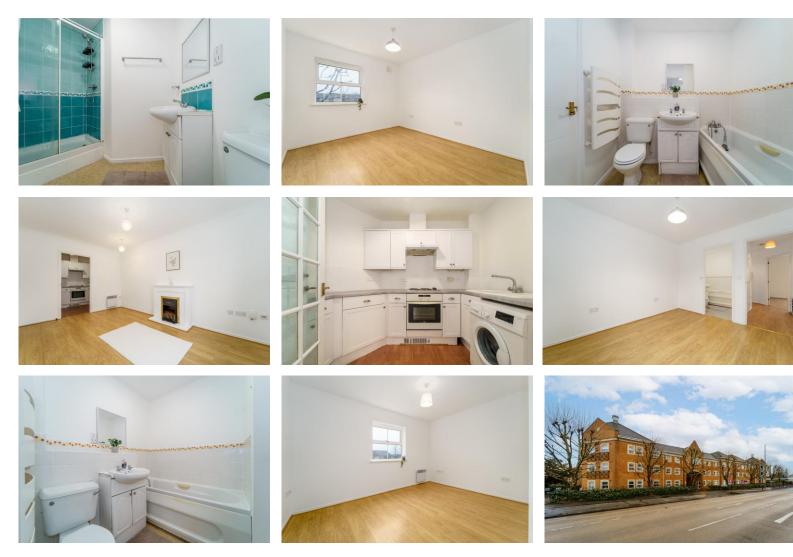

ភ ខ

HIP.

1 × 1

6 Station Approach Ashford Middlesex TW15 2QN

6 Prince Albert Court, Staines Road West, Sunbury-on-Thames, TW16 7BF Guide Price £269,000 - Leasehold

A recently re-decorated first floor two bedroom, two bathroom modern apartment forming part of the Prince Albert Court development in Sunbury on Thames offered to the market with no chain and immediate vacant possession. Benefits include: an allocated parking space along with ample visitor bays in the development, a bright and airy living room which opens into the separate fitted kitchen with an integrated fridge freezer, space and plumbing for a washing machine and a fitted electric hob with extractor fan above. There is a master bedroom with modern en-suite shower room, a second double bedroom which also has direct access to the main bathroom in the apartment via a "Jack and Jill" door arrangement. Ideally situated within walking distance of Tesco Superstore, the Sunbury Cross Shopping Centre and mainline train station which serves London Waterloo. Viewings recommended!