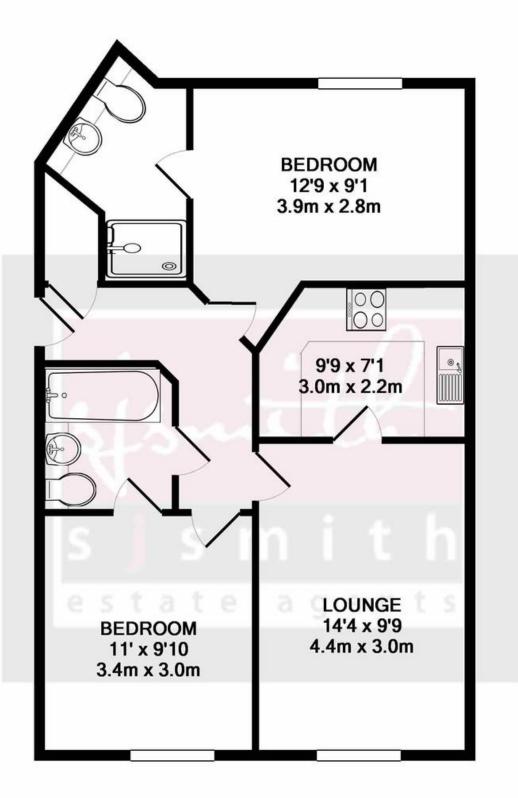

## TOTAL APPROX. FLOOR AREA 595 SQ.FT. (55.2 SQ.M.)

Whilst every attempt has been made to ensure the accuracy of the floor plan contained here, measurements of doors, windows, rooms and any other items are approximate and no responsibility is taken for any error, omission, or mis-statement. This plan is for illustrative purposes only and should be used as such by any prospective purchaser. The services, systems and appliances shown have not been tested and no guarantee as to their operability or efficiency can be given Made with Metropix ©2019