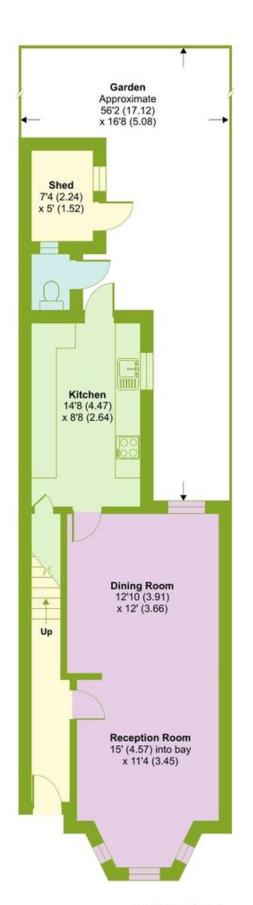

## Thorold Road, Bounds Green, London, N22

Approximate Area = 1035 sq ft / 96.2 sq m Outbuilding = 53 sq ft / 4.9 sq m Total = 1088 sq ft / 101.1 sq m

For identification only - Not to scale

**GROUND FLOOR** 