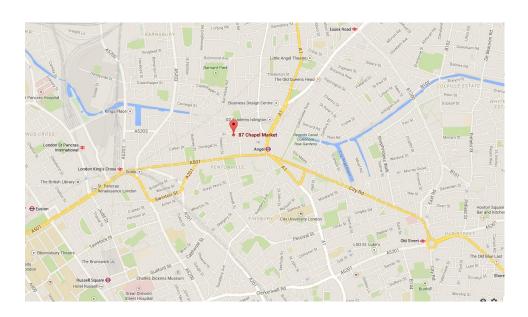

#### TRANSPORT LINKS

Angel (Northern line) station is approximately a 5 minute walk away.

Kings Cross/St Pancras (multiple tube and train lines) is approximately a 13 minute walk away.

| Islington Office | <b>Camden Office</b>             | <b>Highbury Office</b>             | Archway Office                    |
|------------------|----------------------------------|------------------------------------|-----------------------------------|
| 314 Upper Street | 67 Parkway                       | 2 Highbury Park                    | 31 Junction Road                  |
| London N1 2XQ    | London NW1 7PP                   | London N5 2AB                      | London N19 5QT                    |
|                  | T020 7482 2894                   | T 020 7288 9696                    | T 020 7288 9690                   |
|                  | E Camden.sales@hotblack.co.uk    | E Highbury.sales@hotblack.co.uk    | E Archway.sales@hotblack.co.uk    |
|                  | E Camden.lettings@hotblack.co.uk | E Highbury.lettings@hotblack.co.uk | E Archway.lettings@hotblack.co.uk |