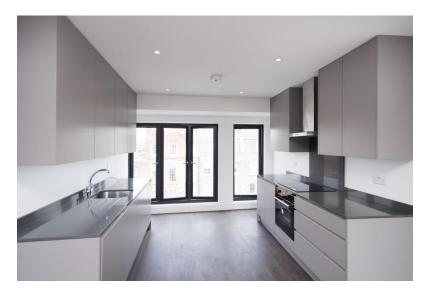

## CHAPEL MARKET, N1 9EX

£695,000

A newly created penthouse flat set in this most central location at the upper end of Chapel Market thus being moments from The N1 centre, Upper Street and Angel underground station. Internally the flat offers 730sqft of accommodation that is full of natural light has two double bedrooms (one with en-suite shower room), a large open plan living space and a superb roof terrace spanning the entire width of the property.

- PENTHOUSE APARTMENT
- TWO BEDROOMS
- OPEN PLAN KITCHEN/RECEPTION
- BATHROOM
- EN-SUITE SHOWER ROOM
- BALCONY

- Leasehold (125 Years Remaining)
- Service Charge: TBC
- Ground Rent: TBC
- Council Tax: TBC
- Approx. Sq Ft: 730 sq ft
- Rental Estimate: £500 Per Week