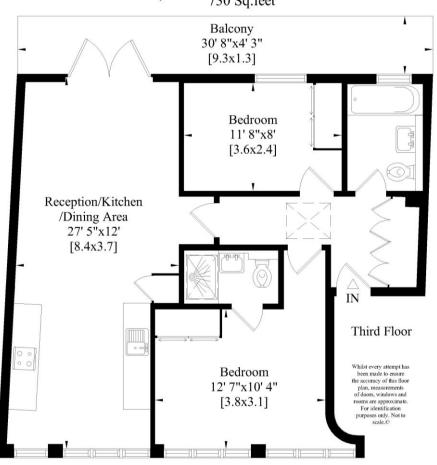

## CHAPEL MARKET, N1 9EX

£695,000

A newly created penthouse flat set in this most central location at the upper end of Chapel Market thus being moments from The N1 centre, Upper Street and Angel underground station. Internally the flat offers 730sqft of accommodation that is full of natural light has two double bedrooms (one with en-suite shower room), a large open plan living space and a superb roof terrace spanning the entire width of the property.

- PENTHOUSE APARTMENT
- TWO BEDROOMS
- OPEN PLAN KITCHEN/RECEPTION
- BATHROOM
- EN-SUITE SHOWER ROOM
- BALCONY

- Leasehold (125 Years Remaining)
- Service Charge: TBC
- Ground Rent: TBC
- Council Tax: TBC
- Approx. Sq Ft: 730 sq ft
- Rental Estimate: £500 Per Week

### Chapel Market N1 Gross Internal Area: 68 Sq. metres 730 Sq.feet

|                                             | Current   | Potentia |
|---------------------------------------------|-----------|----------|
| Very energy efficient - lower running costs |           |          |
| (92 plus) A                                 |           |          |
| (81-91) B                                   |           | 00       |
| (69-80)                                     | <b>78</b> | 80       |
| (55-68)                                     |           |          |
| (39-54)                                     |           |          |
| (21-38)                                     |           |          |
| (1-20)                                      | 3         |          |