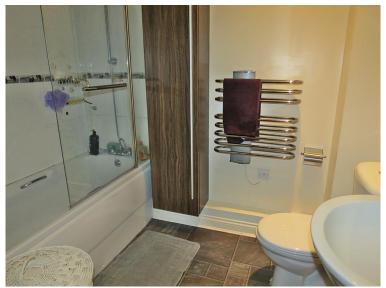

## THE ACCOMMODATION

A security entry system leads into a communal hallway where a further door then gives access to the private entrance hall of the flat. The main living/dining/kitchen is a decent size and a light and airy space having double glazed windows to two elevations. It is fitted with a range of modern units which include an inset sink unit, integrated oven and hob and washer plumbing. It also provides ample space for a couple of sofas and a dining table and chairs. There are two bedrooms, both of which are good size doubles and one of the bedrooms has an en-suite shower room with shower cubicle, wc and wash basin. The main bathroom has a white three piece suite which includes a shower fitting over the bath. Externally there are well kept communal gardens, a designated parking space and additional visitors parking.

## **En-Suite Shower Room**

2.31mx1.45m(7'7"x4'9")

## **House Bathroom**

2.32mx1.69m(7'8"x5'7")