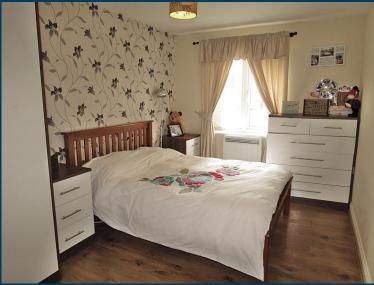

## THE ACCOMMODATION

A security entry system leads into a communal hallway where a further door then gives access to the private entrance hall of the flat. The main living/dining/kitchen is a decent size and a light and airy space having double glazed windows to two elevations. It is fitted with a range of modern units which include an inset sink unit, integrated oven and hob and washer plumbing. It also provides ample space for a couple of sofas and a dining table and chairs. There are two bedrooms, both of which are good size doubles and one of the bedrooms has an en-suite shower room with shower cubicle, wc and wash basin. The main bathroom has a white three piece suite which includes a shower fitting over the bath. Externally there are well kept communal gardens, a designated parking space and additional visitors parking.

# **Master Bedroom**

3.34mx3.40m(10'11"x11'2")

#### **Guest Bedroom**

4.46mx2.73m(14'8"x8'11")