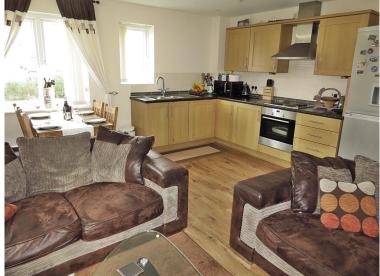

## THE ACCOMMODATION

A security entry system leads into a communal hallway where a further door then gives access to the private entrance hall of the flat. The main living/dining/kitchen is a decent size and a light and airy space having double glazed windows to two elevations. It is fitted with a range of modern units which include an inset sink unit, integrated oven and hob and washer plumbing. It also provides ample space for a couple of sofas and a dining table and chairs. There are two bedrooms, both of which are good size doubles and one of the bedrooms has an en-suite shower room with shower cubicle, wc and wash basin. The main bathroom has a white three piece suite which includes a shower fitting over the bath. Externally there are well kept communal gardens, a designated parking space and additional visitors parking.

# **Living Dining Kitchen**

4.56mx5.10m(14'11"x16'9")