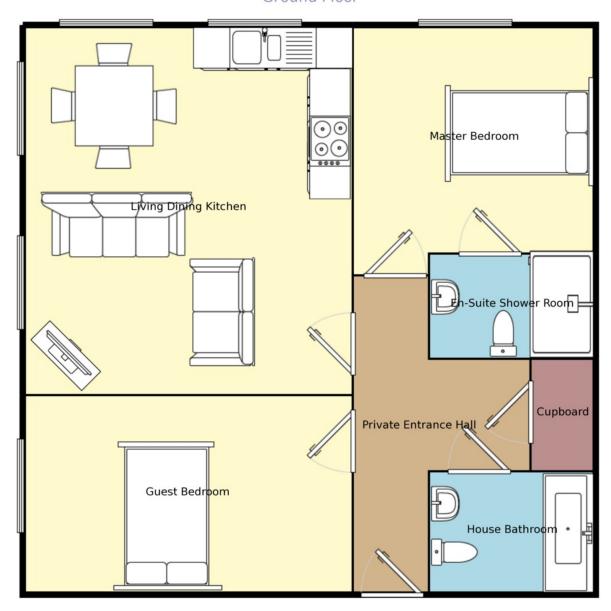

#### **DIMENSIONS**

# **Living Dining Kitchen**

4.56mx5.10m(14'11"x16'9")

# **Master Bedroom**

3.34mx3.40m(10'11"x11'2")

## **En-Suite Shower Room**

2.31mx1.45m(7'7"x4'9")

#### **Guest Bedroom**

4.46mx2.73m(14'8"x8'11")

## **House Bathroom**

2.32mx1.69m(7'8"x5'7")

#### Ground Floor

Measurements are approximate. Not to scale. For illustrative purposes only.

Your Move Barrett Hynes is the trading name of Arch Estate Agents Ltd, registered company number 5963542, registered office 394a Harrogate Road, Leeds, LS17 6PY. Your Move Barrett Hynes is an independently owned and operated business, operated under licence from your-move.co.uk Limited