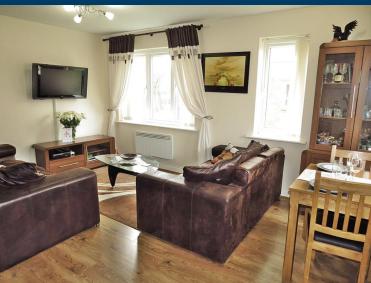

## THE ACCOMMODATION

A security entry system leads into a communal hallway where a further door then gives access to the private entrance hall of the flat. The main living/dining/kitchen is a decent size and a light and airy space having double glazed windows to two elevations. It is fitted with a range of modern units which include an inset sink unit, integrated oven and hob and washer plumbing. It also provides ample space for a couple of sofas and a dining table and chairs. There are two bedrooms, both of which are good size doubles and one of the bedrooms has an en-suite shower room with shower cubicle, wc and wash basin. The main bathroom has a white three piece suite which includes a shower fitting over the bath. Externally there are well kept communal gardens, a designated parking space and additional visitors parking.

# **Living Dining Kitchen**

4.56mx5.10m(14'11"x16'9")