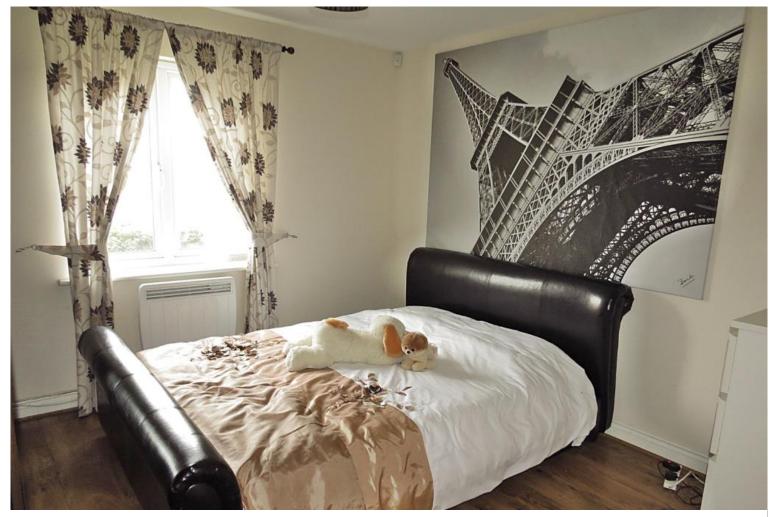

## THE ACCOMMODATION

A security entry system leads into a communal hallway where a further door then gives access to the private entrance hall of the flat. The main living/dining/kitchen is a decent size and a light and airy space having double glazed windows to two elevations. It is fitted with a range of modern units which include an inset sink unit, integrated oven and hob and washer plumbing. It also provides ample space for a couple of sofas and a dining table and chairs. There are two bedrooms, both of which are good size doubles and one of the bedrooms has an en-suite shower room with shower cubicle, wc and wash basin. The main bathroom has a white three piece suite which includes a shower fitting over the bath. Externally there are well kept communal gardens, a designated parking space and additional visitors parking.

# **Master Bedroom**

3.34mx3.40m(10'11"x11'2")