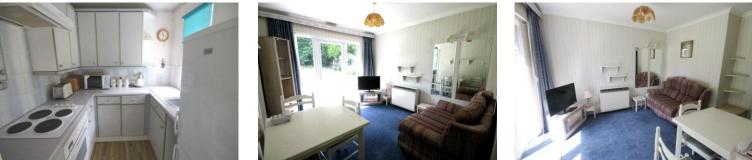

## **Coady Phillips**

- One bedroom
- Retirement Home
- Private access to gardens
- Ground floor
- Bespoke wet room
- Short walk to Chislehurst Village

LOUNGE 12' 10" x 9' 11" (3.91m x 3.02m)

KITCHEN 6' 10" x 6' 10" (2.08m x 2.08m)

BEDROOM 9' 10" x 9' 5" (3m x 2.87m)

WET ROOM

RESIDENTS LOUNGE AND CONSERVATORY

COMMUNAL LAUNDRY ROOMS

COMMUNAL GARDENS Stunning communal grounds landscaped to perfection with sun terrace and immaculate lawn areas.