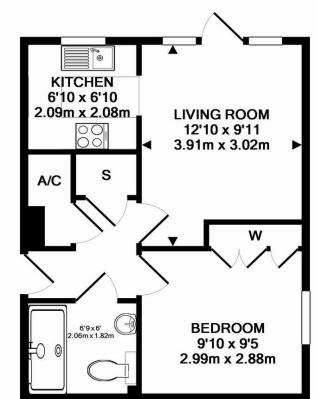

## **Coady Phillips**

- One bedroom
- Retirement Home
- Private access to gardens
- Ground floor
- Bespoke wet room
- Short walk to Chislehurst Village

LOUNGE 12' 10" x 9' 11" (3.91m x 3.02m)

KITCHEN 6' 10" x 6' 10" (2.08m x 2.08m)

BEDROOM 9' 10" x 9' 5" (3m x 2.87m)

WET ROOM

RESIDENTS LOUNGE AND CONSERVATORY

COMMUNAL LAUNDRY ROOMS

COMMUNAL GARDENS Stunning communal grounds landscaped to perfection with sun terrace and immaculate lawn areas.

## TOTAL APPROX. FLOOR AREA 365 SQ.FT. (33.9 SQ.M.)

Whilst every attempt has been made to ensure the accuracy of the floor plan contained here, measurements of doors, windows, rooms and any other items are approximate and no responsibility is taken for any error, omission, or mis-statement. This plan is for illustrative purposes only and should be used as such by any prospective purchaser. The services, systems and appliances shown have not been tested and no guarantee as to their operability or efficiency can be given Made with Metropix ©2015