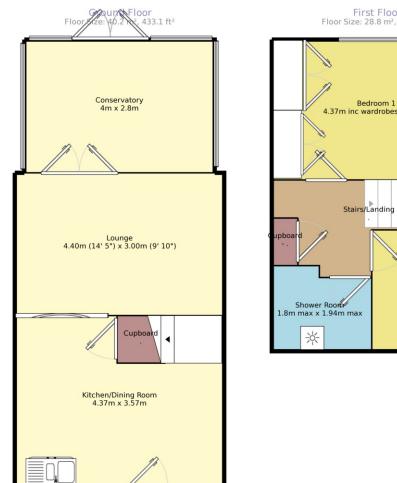

#### DESCRIPTION

A well proportioned two bedroom semi detached modern cottage-style property situated in non-roadside location on popular residential cul-de-sac development within village setting. The property comprises double glazed upper panel entrance door leading into the kitchen/diner, this has two double glazed front windows, radiator, tiled flooring, part tiling to the walls, staircase to the first floor and is fitted with a range of base and wall cupboards, drawers, round edge work surfaces incorporating single drainer one and a half bowl sink unit with mixer tap, gas cooker point, filter hood, plumbing for automatic appliance, space for larder-style refrigerator/freezer and there is also an understair cupboard with shelving and light. The lounge runs the full width of the property and has double glazed double French doors which give access to the adjacent conservatory, there is a cottage-style gas fired stove set in feature rustic brick-style fireplace with matching side plinth and radiator. The super conservatory provides additional living or dining accommodation and has double glazed windows to both sides and the rear, this incorporates a double glazed double French door which gives access to the flagged rear patio-style garden. The conservatory has a tiled floor and electric heater. To the first floor, on the landing, is a cupboard which houses the gas central heating boiler and there is also trap-access to the roof space. Bedroom 1 is again a full width room and has double glazed window, radiator and two double wardrobes. Bedroom 2 has a double glazed roof-light window, radiator and double bulk-head cupboard, the shower room has a double glazed roof-light, tiled floor, part tiled walls, radiator and three piece suite to include corner shower cubicle. pedestal wash hand basin and WC. Outside to the rear of the property is an enclosed paved patio-style rear garden with garden store. Parking space. The area to the front of the property is a communal grass area. EPC rating is Grade D

Measurements are approximate. Not to scale. For illustrative purposes only.