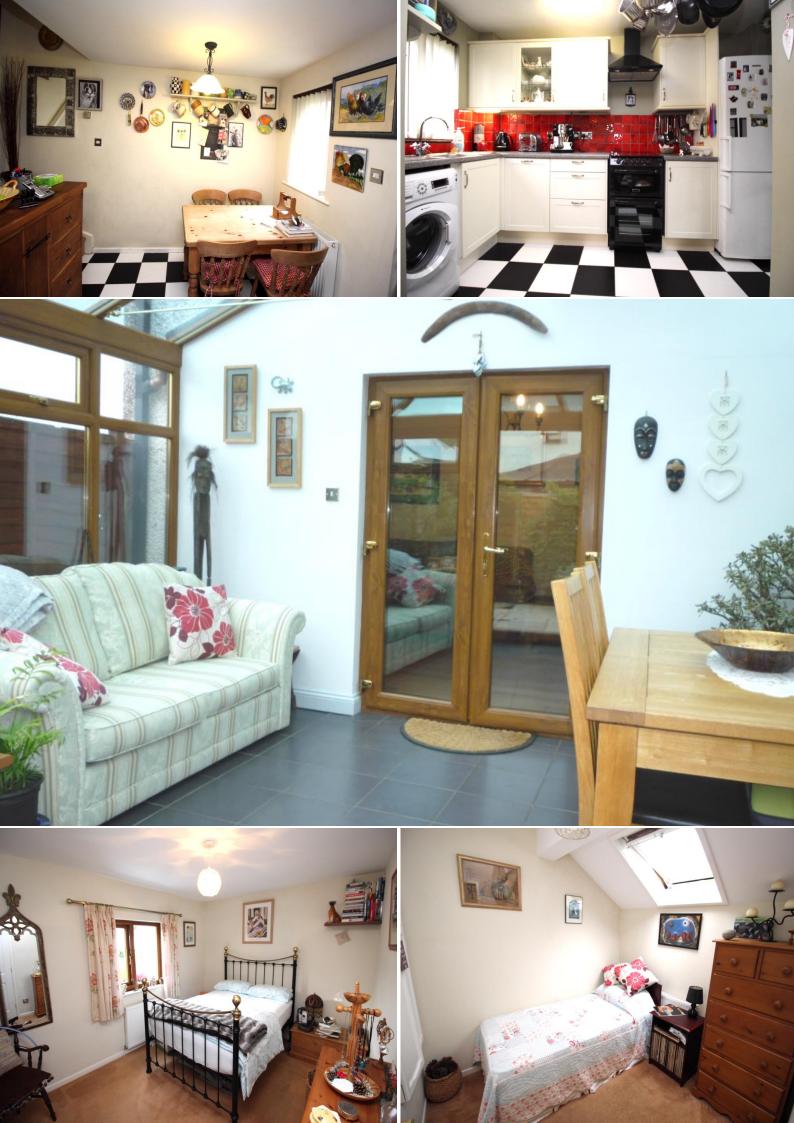

#### DESCRIPTION

A well proportioned two bedroom semi detached modern cottage-style property situated in non-roadside location on popular residential cul-de-sac development within village setting. The property comprises double glazed upper panel entrance door leading into the kitchen/diner, this has two double glazed front windows, radiator, tiled flooring, part tiling to the walls, staircase to the first floor and is fitted with a range of base and wall cupboards, drawers, round edge work surfaces incorporating single drainer one and a half bowl sink unit with mixer tap, gas cooker point, filter hood, plumbing for automatic appliance, space for larder-style refrigerator/freezer and there is also an understair cupboard with shelving and light. The lounge runs the full width of the property and has double glazed double French doors which give access to the adjacent conservatory, there is a cottage-style gas fired stove set in feature rustic brick-style fireplace with matching side plinth and radiator. The super conservatory provides additional living or dining accommodation and has double glazed windows to both sides and the rear, this incorporates a double glazed double French door which gives access to the flagged rear patio-style garden. The conservatory has a tiled floor and electric heater. To the first floor, on the landing, is a cupboard which houses the gas central heating boiler and there is also trap-access to the roof space. Bedroom 1 is again a full width room and has double glazed window, radiator and two double wardrobes. Bedroom 2 has a double glazed roof-light window, radiator and double bulk-head cupboard, the shower room has a double glazed roof-light, tiled floor, part tiled walls, radiator and three piece suite to include corner shower cubicle. pedestal wash hand basin and WC. Outside to the rear of the property is an enclosed paved patio-style rear garden with garden store. Parking space. The area to the front of the property is a communal grass area. EPC rating is Grade D