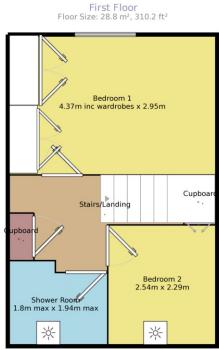

#### DESCRIPTION

A well proportioned two bedroom semi detached modern cottage-style property situated in non-roadside location on popular residential cul-de-sac development within village setting. The property comprises double glazed upper panel entrance door leading into the kitchen/diner, this has two double glazed front windows, radiator, tiled flooring, part tiling to the walls, staircase to the first floor and is fitted with a range of base and wall cupboards, drawers, round edge work surfaces incorporating single drainer one and a half bowl sink unit with mixer tap, gas cooker point, filter hood, plumbing for automatic appliance, space for larder-style refrigerator/freezer and there is also an understair cupboard with shelving and light. The lounge runs the full width of the property and has double glazed double French doors which give access to the adjacent conservatory, there is a cottage-style gas fired stove set in feature rustic brick-style fireplace with matching side plinth and radiator. The super conservatory provides additional living or dining accommodation and has double glazed windows to both sides and the rear, this incorporates a double glazed double French door which gives access to the flagged rear patio-style garden. The conservatory has a tiled floor and electric heater. To the first floor, on the landing, is a cupboard which houses the gas central heating boiler and there is also trap-access to the roof space. Bedroom 1 is again a full width room and has double glazed window, radiator and two double wardrobes. Bedroom 2 has a double glazed roof-light window, radiator and double bulk-head cupboard, the shower room has a double glazed roof-light, tiled floor, part tiled walls, radiator and three piece suite to include corner shower cubicle. pedestal wash hand basin and WC. Outside to the rear of the property is an enclosed paved patio-style rear garden with garden store. Parking space. The area to the front of the property is a communal grass area. EPC rating is Grade D

Measurements are approximate. Not to scale. For illustrative purposes only.