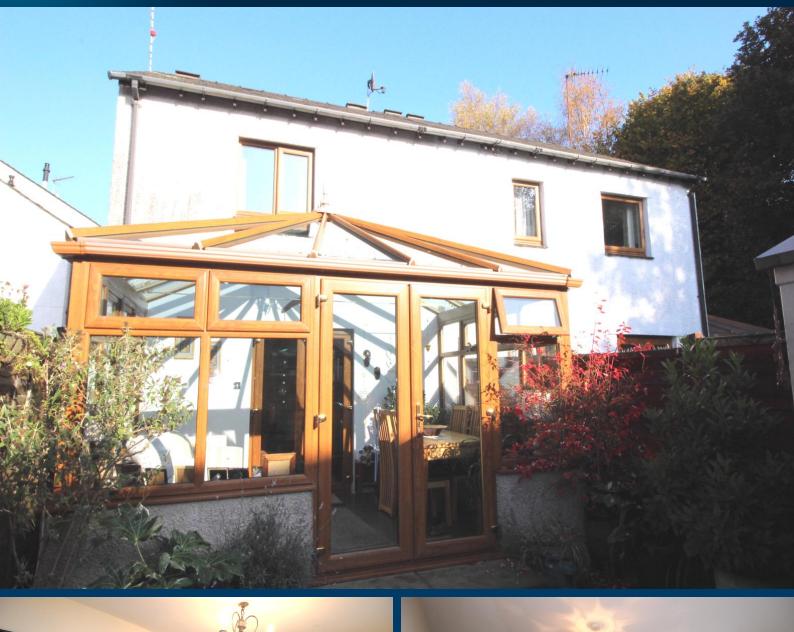

#### DESCRIPTION

A well proportioned two bedroom semi detached modern cottage-style property situated in non-roadside location on popular residential cul-de-sac development within village setting. The property comprises double glazed upper panel entrance door leading into the kitchen/diner, this has two double glazed front windows, radiator, tiled flooring, part tiling to the walls, staircase to the first floor and is fitted with a range of base and wall cupboards, drawers, round edge work surfaces incorporating single drainer one and a half bowl sink unit with mixer tap, gas cooker point, filter hood, plumbing for automatic appliance, space for larder-style refrigerator/freezer and there is also an understair cupboard with shelving and light. The lounge runs the full width of the property and has double glazed double French doors which give access to the adjacent conservatory, there is a cottage-style gas fired stove set in feature rustic brick-style fireplace with matching side plinth and radiator. The super conservatory provides additional living or dining accommodation and has double glazed windows to both sides and the rear, this incorporates a double glazed double French door which gives access to the flagged rear patio-style garden. The conservatory has a tiled floor and electric heater. To the first floor, on the landing, is a cupboard which houses the gas central heating boiler and there is also trap-access to the roof space. Bedroom 1 is again a full width room and has double glazed window, radiator and two double wardrobes. Bedroom 2 has a double glazed roof-light window, radiator and double bulk-head cupboard, the shower room has a double glazed roof-light, tiled floor, part tiled walls, radiator and three piece suite to include corner shower cubicle. pedestal wash hand basin and WC. Outside to the rear of the property is an enclosed paved patio-style rear garden with garden store. Parking space. The area to the front of the property is a communal grass area. EPC rating is Grade D

#### OUR VIEW

Super semi detached cottage-style property is pleasant location which provides comfortable living accommodation including spacious lounge and conservatory which provides excellent additional accommodation which could be used as a dining room or extra sitting room. The property has a shower room with modern-style fittings and an enclosed rear patio-style garden for ease of maintenance plus the advantage of a car parking space. This property needs to be viewed to be appreciated