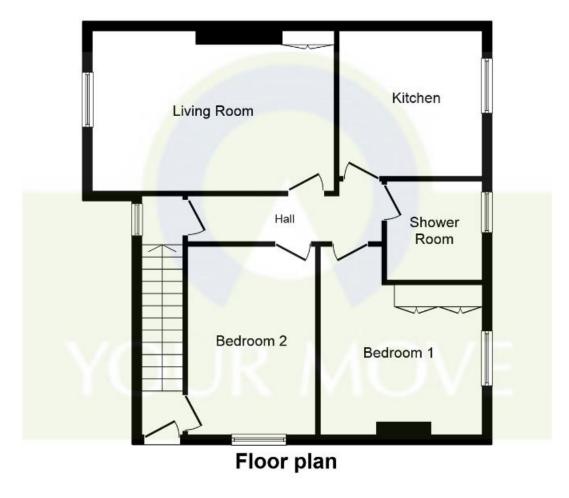

### Property Description

Your Move are delighted to welcome to the market this modern two double bedroom first floor sandstone flat. The property is in very good decorative order and comprises: entrance hall, lounge, fitted kitchen, two bedrooms and family bathroom. Externally there is a shared drying green to the rear with a small garden area to side. EPC Rating = Band E.

This plan is for illustration purposes only and may not be representative of the property. Plan not to scale.

Powered by audioagent.com

IMPORTANT NOTE TO PURCHASERS: We endeavour to make our sales particulars accurate and reliable, however, they do not constitute or form part of an offer or any contract and none is to be relied upon as statements of representation or fact. The services, systems and appliances listed in this specification have not been tested by us and no guarantee as to their operating ability or efficiency is given. All measurements have been taken as guide to prospective buyers only, and are not precise. Floor plans where included are not to scale and accuracy is not guaranteed. If you require clarification or further information on any points, please contact us, especially if you are travelling some distance to view. Fixtures and fittings other than those mentioned are to be agreed with the seller.