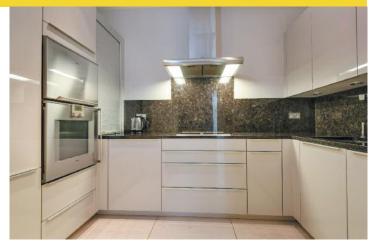

With unusually high ceilings for this type of modern development, there are two double bedrooms both of which have en suite bathrooms, a fully fitted Poggenpohl kitchen with Gaggenau appliances which is semi-open plan to the reception room and three small balconies, one off each of the bedrooms and one via the reception room.