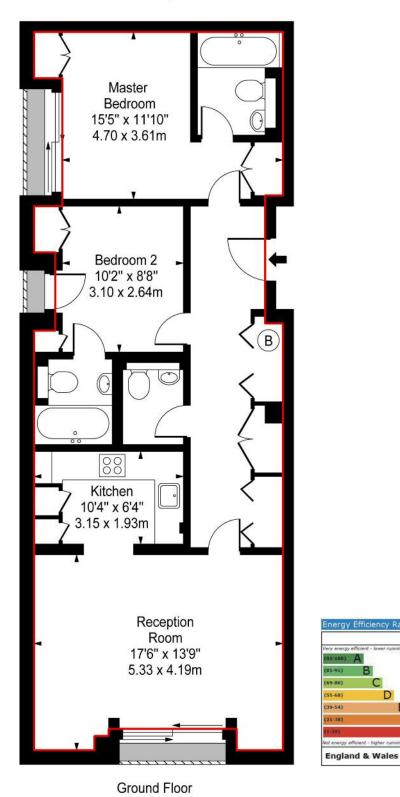

## Caenwood Court, Hampstead Lane, N6 4RU

Approximate Square Footage Within Red Line

830 Sq Ft - 77.11 Sq M

Current Pote

81 81

EU Directive 2002/91/EC

For Illustration Purposes Only - Not To Scale Floor plan by www.nogaphotostudio.com Ref: No. 3788