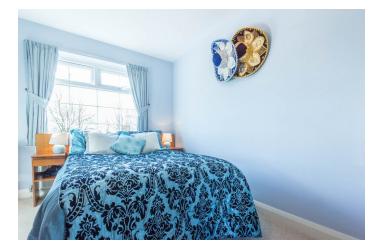

#### BEDROOM

12' 11" x 11' 7" (3.95m x 3.55m) Two double glazed windows, radiator, wall light with shaver point, television point.

#### BEDROOM

11' 4" x 8' 10" (3.46m x 2.71m) Double glazed window, radiator, wash hand basin, wall lights, television point, telephone point.

#### BEDROOM

11' 5 max" x 9' 10" (3.48m x 3.02m) Two double glazed windows, radiator, built in wardrobe, television point, telephone point.