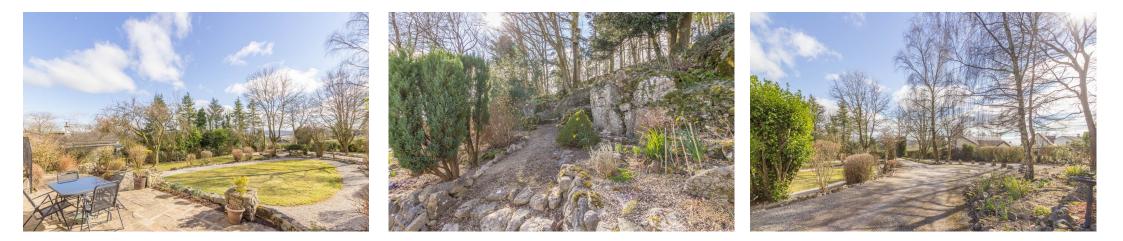

Outside the property offers an integral double garage, ample off road parking with a turning point and substantial delightful gardens boasting an attractive mix of landscapes. The house is a short distance from the well known "fairy steps" and limestone walk together with an abundance of woodland and countryside walks along the local tracks and footpaths.

#### OUTSIDE

Set in magnificent grounds and surrounded by a mix of fields and woodland the land offers a variety of landscapes. The sweeping well maintained gravelled driveway provides ample parking for several vehicles together with a turning point, there is a rockery and woodland area to the left and a well presented lawn bordered with established trees, shrubs and plants to the right. The rear of the property offers a private low maintenance meadow lawn with cherry and plum trees and a fabulous unspoilt countryside views over traditional stone walling and there is an elevated paved patio seating area to the front of the house.