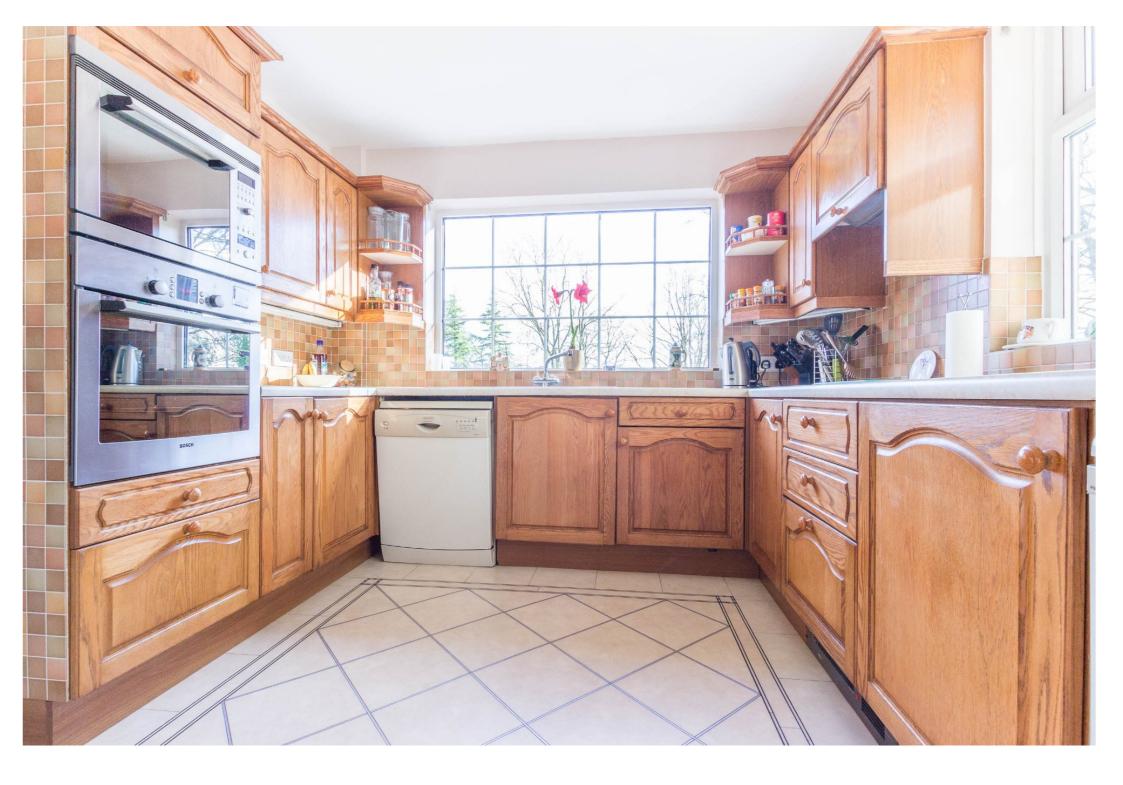

#### KITCHEN

11' 6" x 9' 10" (3.51m x 3.02m)

Two double glazed windows, good range of base and wall units, sink unit, space for dishwasher, space for fridge, built in oven, built in microwave, electric hob, tiled splashback.