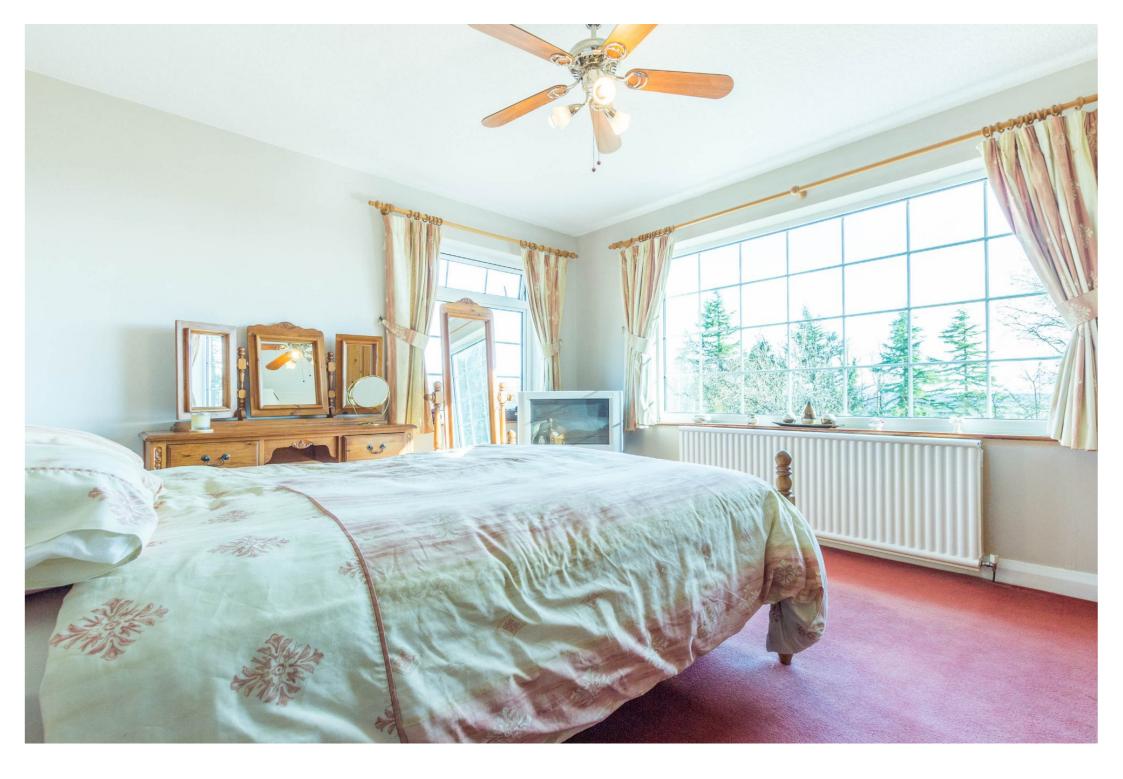

#### BEDROOM

12' 11" x 11' 7" (3.95m x 3.55m) Two double glazed windows, radiator, wall light with shaver point, television point.

#### BEDROOM

11' 4" x 8' 10" (3.46m x 2.71m) Double glazed window, radiator, wash hand basin, wall lights, television point, telephone point.

#### BEDROOM

11' 5 max" x 9' 10" (3.48m x 3.02m) Two double glazed windows, radiator, built in wardrobe, television point, telephone point.