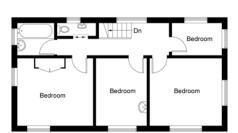

The well proportioned accommodation briefly comprises entrance hall, sitting room, dining room, kitchen, utility room, shower room and cloakroom to the ground floor and three double bedrooms and a single bedroom/study, bathroom and lavatory to the first floor.

Ground Floor

First Floor