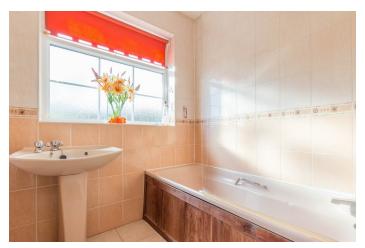

#### BATHROOM

5' 10" x 5' 4" (1.79m x 1.65m) Double glazed window, radiator, wash hand basin and bath with electric shower over, tiled walls, tiled floor, wall light.

#### SHOWER ROOM

6' 5" x 5' 4" (1.97m x 1.64m) Double glazed window, radiator, walk in shower with electric shower, wash hand basin, wall light.