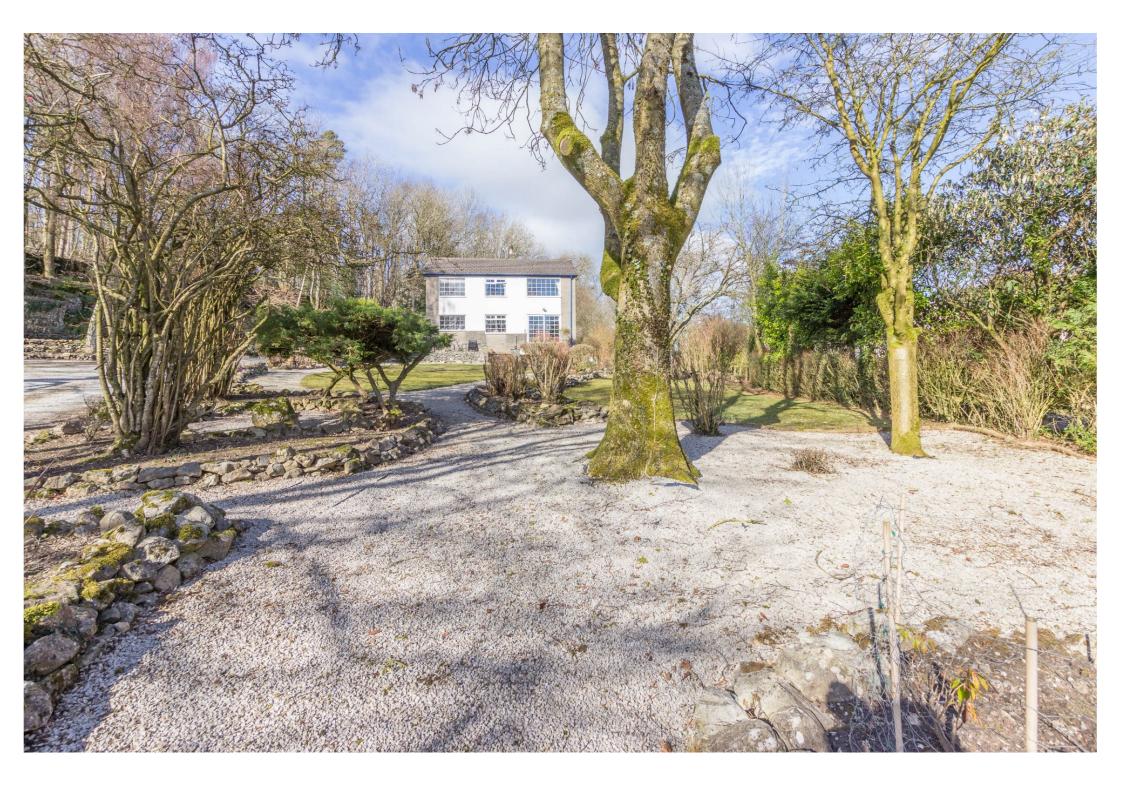

Outside the property offers an integral double garage, ample off road parking with a turning point and substantial delightful gardens boasting an attractive mix of landscapes. The house is a short distance from the well known "fairy steps" and limestone walk together with an abundance of woodland and countryside walks along the local tracks and footpaths.

#### OUTSIDE

Set in magnificent grounds and surrounded by a mix of fields and woodland the land offers a variety of landscapes. The sweeping well maintained gravelled driveway provides ample parking for several vehicles together with a turning point, there is a rockery and woodland area to the left and a well presented lawn bordered with established trees, shrubs and plants to the right. The rear of the property offers a private low maintenance meadow lawn with cherry and plum trees and a fabulous unspoilt countryside views over traditional stone walling and there is an elevated paved patio seating area to the front of the house.