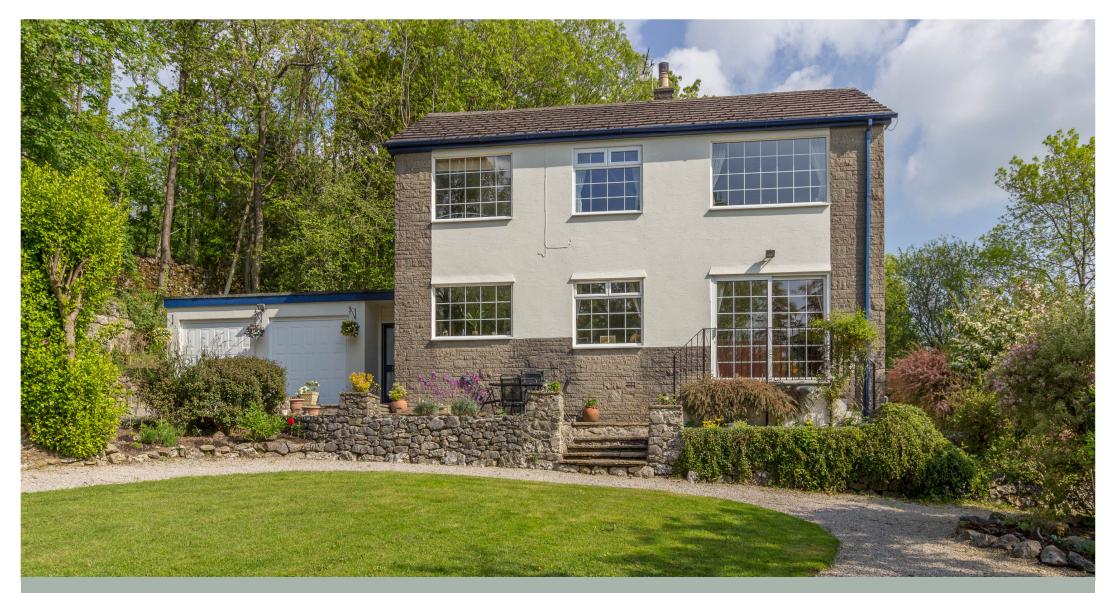

# **6 High Cote Lane, Slack Head** Asking Price £560,000

Your Local Estate Agents Thomson Hayton Winkley

www.**thw**estateagents.co.uk

A detached four bedroom family residence with integral double garage boasting fabulous countryside views and delightful gardens situated an enviable position within the hamlet of Slack Head which is well placed for the amenities on offer in Milnthorpe village and is within easy reach of the M6 Motorway.

#### ACCOMMODATION

6 High Cote Lane is a detached four bedroom family residence occupying a pleasant position with fabulous countryside views. The property is situated in the hamlet of Slack Head and offers easy access to Milnthorpe village and the M6 motorway and the Lake District National Park. The property has been well maintained and has double glazing and gas central heating.

Outside the property offers an integral double garage, ample off road parking with a turning point and substantial delightful gardens boasting an attractive mix of landscapes. The house is a short distance from the well known "fairy steps" and limestone walk together with an abundance of woodland and countryside walks along the local tracks and footpaths.

#### OUTSIDE

Set in magnificent grounds and surrounded by a mix of fields and woodland the land offers a variety of landscapes. The sweeping well maintained gravelled driveway provides ample parking for several vehicles together with a turning point, there is a rockery and woodland area to the left and a well presented lawn bordered with established trees, shrubs and plants to the right. The rear of the property offers a private low maintenance meadow lawn with cherry and plum trees and a fabulous unspoilt countryside views over traditional stone walling and there is an elevated paved patio seating area to the front of the house.