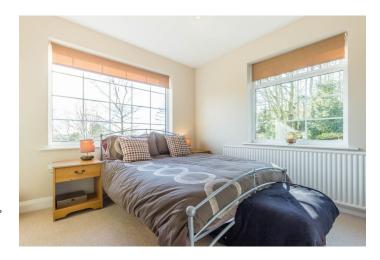

#### BEDROOM

12' 11" x 11' 7" (3.95m x 3.55m) Two double glazed windows, radiator, wall light with shaver point, television point.

#### BEDROOM

11' 4" x 8' 10" (3.46m x 2.71m) Double glazed window, radiator, wash hand basin, wall lights, television point, telephone point.

#### BEDROOM

11' 5 max" x 9' 10" (3.48m x 3.02m) Two double glazed windows, radiator, built in wardrobe, television point, telephone point.