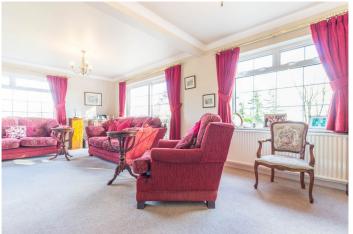

#### SITTING ROOM

17' 10 max" x 22' 2 max" (5.44m x 6.76m) Double glazed sliding doors, two double glazed windows, three radiators, inset living flame gas fire on raised marble plinth, coving, wall lights, television point, telephone point.