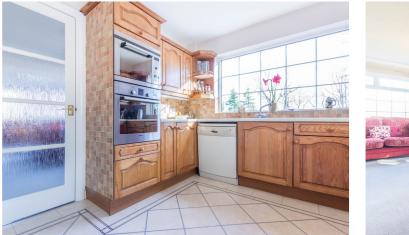

#### KITCHEN

11' 6" x 9' 10" (3.51m x 3.02m)

Two double glazed windows, good range of base and wall units, sink unit, space for dishwasher, space for fridge, built in oven, built in microwave, electric hob, tiled splashback.