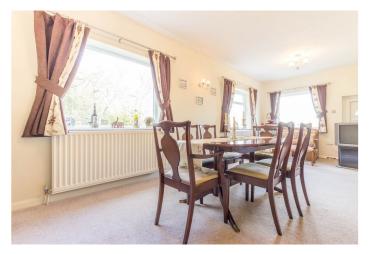

#### DINING ROOM

22' 7" x 9' 10" (6.89m x 3.01m)

Double glazed door, three double glazed windows, two radiators, two television points, wall lights.