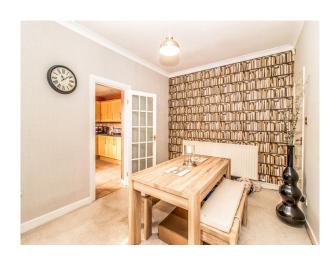

## Our View

You enter the property and the lounge is overlooking the front of the property. The dining room is behind the lounge and the kitchen is to the rear of the dining room. Upstairs the master bedroom is overlooking the front of the property with bedroom 2 and the bathroom overlooking the rear