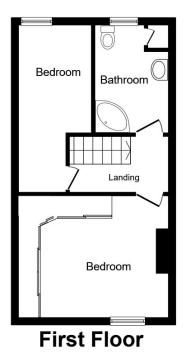

## Our View

You enter the property and the lounge is overlooking the front of the property. The dining room is behind the lounge and the kitchen is to the rear of the dining room. Upstairs the master bedroom is overlooking the front of the property with bedroom 2 and the bathroom overlooking the rear

This plan is for illustration purposes only and may not be representative of the property. Plan not to scale.

Powered by audioagent.com

IMPORTANT NOTE TO PURCHASERS: We endeavour to make our sales particulars accurate and reliable, however, they do not constitute or form part of an offer or any contract and none is to be relied upon as statements of representation or fact. The services, systems and appliances listed in this specification have not been tested by us and no guarantee as to their operating ability or efficiency is given. All measurements have been taken as guide to prospective buyers only, and are not precise. Floor plans where included are not to scale and accuracy is not guaranteed. If you require clarification or further information on any points, please contact us, especially if you are travelling some distance to view. Fixtures and fittings other than those mentioned are to be agreed with the seller.