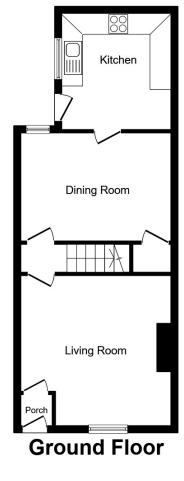

## Our View

You enter the property and the lounge is overlooking the front of the property. The dining room is behind the lounge and the kitchen is to the rear of the dining room. Upstairs the master bedroom is overlooking the front of the property with bedroom 2 and the bathroom overlooking the rear

This plan is for illustration purposes only and may not be representative of the property. Plan not to scale.

Powered by audioagent.com

IMPORTANT NOTE TO PURCHASERS: We endeavour to make our sales particulars accurate and reliable, however, they do not constitute or form part of an offer or any contract and none is to be relied upon as statements of representation or fact. The services, systems and appliances listed in this specification have not been tested by us and no guarantee as to their operating ability or efficiency is given. All measurements have been taken as guide to prospective buyers only, and are not precise. Floor plans where included are not to scale and accuracy is not guaranteed. If you require clarification or further information on any points, please contact us, especially if you are travelling some distance to view. Fixtures and fittings other than those mentioned are to be agreed with the seller.