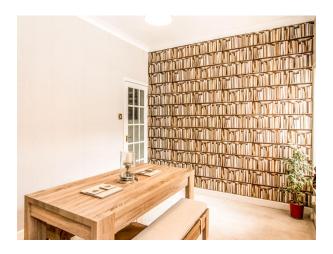

## Our View

You enter the property and the lounge is overlooking the front of the property. The dining room is behind the lounge and the kitchen is to the rear of the dining room. Upstairs the master bedroom is overlooking the front of the property with bedroom 2 and the bathroom overlooking the rear