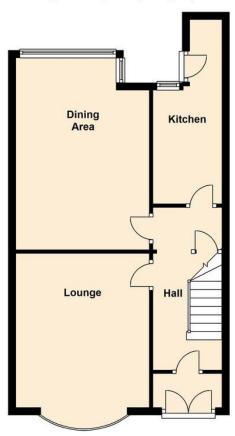

#### **ENTRANCE HALL**

On entrance to the property there is a uPVC door leading into vestibule. Wood door leading into hallway. Meter Cupboard. Stairs to the first floor. Under stair storage cupboard.

#### LOUNGE

# 16' 04" x 13' 03" (4.98m x 4.04m)

A spacious lounge with a double glazed bay window to front elevation. Decorative coved ceiling. Gas fire with feature surround. Television point.

### **DINING ROOM**

# 16' 06" x 11' 06" (5.03m x 3.51m)

A double glazed window to rear elevation. Decorative coved ceiling, Inset feature fire. Television point. Radiator.

# **KITCHEN**

# 15' 00" x 5' 11" (4.57m x 1.8m)

Kitchen has a range of matching wall and base units. Double glazed window to rear elevation. Part tiled walls. Door leading to the back garden.

# Squires Gate Lane, Blackpool

**Ground Floor** 

Approx. 49.1 sq. metres (528.1 sq. feet)