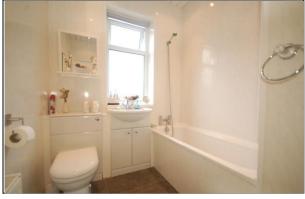

# **BATHROOM**

A four piece bathroom suite comprising of a panelled bath. Wash hand basin and low flush WC in vanity unit. Spotlights. Double glazed to the rear. Radiator.