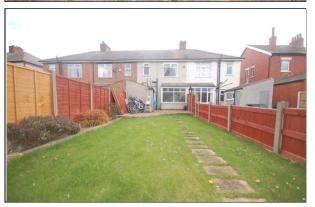

# **EXTERNALLY**

To the rear of the property there is a generous sized garden with laid to lawn grass. Part flagged. Fenced enclosure. Outbuilding.

The front is low maintenance with a wall enclosure and gated access.