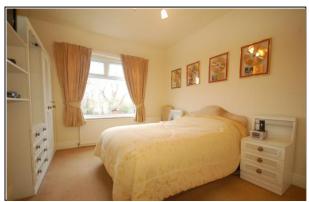

# **BEDROOM ONE**

# 16' 04" x 11' 06" (4.98m x 3.51m)

Double glazed window to front elevation. Radiator. Fitted wardrobes.