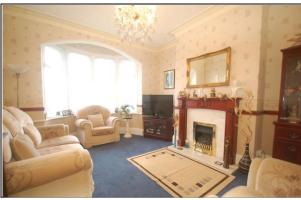

#### LOUNGE

# 16' 04" x 13' 03" (4.98m x 4.04m)

A spacious lounge with a double glazed bay window to front elevation. Decorative coved ceiling. Gas fire with feature surround. Television point.