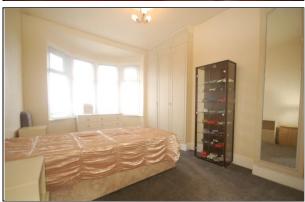

# **BEDROOM ONE**

# 16' 04" x 11' 06" (4.98m x 3.51m)

Double glazed window to front elevation. Radiator. Fitted wardrobes.