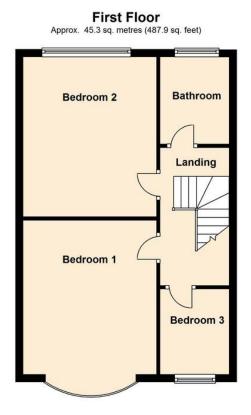

# **LANDING**

Loft access.

# **BEDROOM ONE**

# 16' 04" x 11' 06" (4.98m x 3.51m)

Double glazed window to front elevation. Radiator. Fitted wardrobes.

# **BEDROOM TWO**

# 13' 09" x 11' 00" (4.19m x 3.35m)

Spacious bedroom with double glazed window to the rear. Radiator.

# BEDROOM THREE

# 7' 04" x 6' 07" (2.24m x 2.01m)

Double glazed to the front. Laminate flooring.

# **BATHROOM**

A four piece bathroom suite comprising of a panelled bath. Wash hand basin and low flush WC in vanity unit. Spotlights. Double glazed to the rear. Radiator.