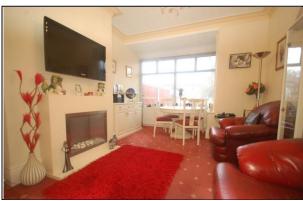

### **DINING ROOM**

# 16' 06" x 11' 06" (5.03m x 3.51m)

A double glazed window to rear elevation. Decorative coved ceiling, Inset feature fire. Television point. Radiator.