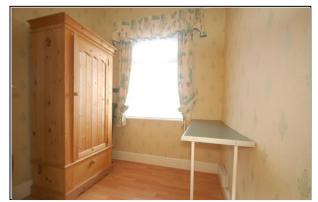

# BEDROOM THREE

# 7' 04" x 6' 07" (2.24m x 2.01m)

Double glazed to the front. Laminate flooring.