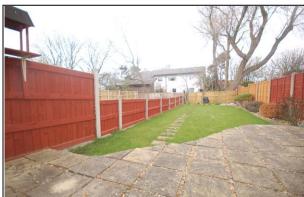

# **EXTERNALLY**

To the rear of the property there is a generous sized garden with laid to lawn grass. Part flagged. Fenced enclosure. Outbuilding.

The front is low maintenance with a wall enclosure and gated access.