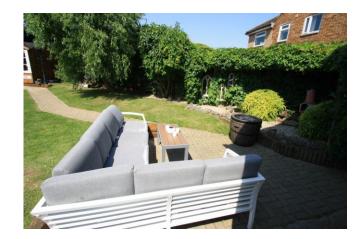

Bedroom:

10' 9" x 9' 2" (3.28m x 2.79m)

Bedroom:

7' 1" x 7' 0" (2.16m x 2.13m)

WC

Bathroom:

5' 8" x 5' 0" (1.73m x 1.52m)

Garden:

68' 0" x 57' 0" (20.73m x 17.37m)

Outbuilding:

14' 10" x 9' 4" (4.52m x 2.84m)

WC

where our story begins