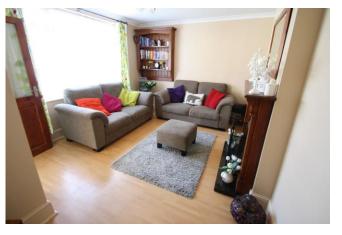

**Entrance Hall** 

Lounge:

15' 2" x 11' 3" (4.62m x 3.43m)

Kitchen:

15' 2" x 8' 5" (4.62m x 2.57m)

Landing

Bedroom:

11' 8" x 9' 9" (3.56m x 2.97m)