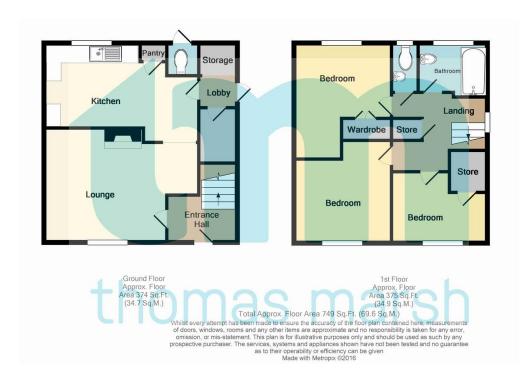

**Entrance Hall** 

Lounge:

15' 2" x 11' 3" (4.62m x 3.43m)

Kitchen:

15' 2" x 8' 5" (4.62m x 2.57m)

Landing

Bedroom:

11' 8" x 9' 9" (3.56m x 2.97m)

Bedroom:

10' 9" x 9' 2" (3.28m x 2.79m)

Bedroom:

7' 1" x 7' 0" (2.16m x 2.13m)

WC

Bathroom:

5' 8" x 5' 0" (1.73m x 1.52m)

Garden:

68' 0" x 57' 0" (20.73m x 17.37m)

Outbuilding:

14' 10" x 9' 4" (4.52m x 2.84m)

WC

where our story begins