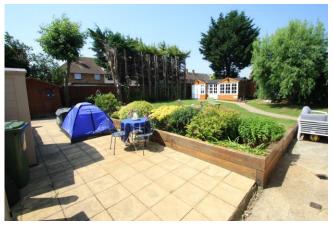

Bedroom:

10' 9" x 9' 2" (3.28m x 2.79m)

Bedroom:

7' 1" x 7' 0" (2.16m x 2.13m)

WC

Bathroom:

5' 8" x 5' 0" (1.73m x 1.52m)

Garden:

68' 0" x 57' 0" (20.73m x 17.37m)

Outbuilding:

14' 10" x 9' 4" (4.52m x 2.84m)

WC

where our story begins