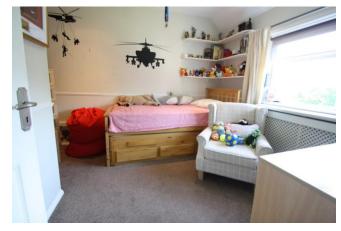

**Entrance Hall** 

Lounge:

15' 2" x 11' 3" (4.62m x 3.43m)

Kitchen:

15' 2" x 8' 5" (4.62m x 2.57m)

Landing

Bedroom:

11' 8" x 9' 9" (3.56m x 2.97m)

Bedroom:

10' 9" x 9' 2" (3.28m x 2.79m)

Bedroom:

7' 1" x 7' 0" (2.16m x 2.13m)

WC

Bathroom:

5' 8" x 5' 0" (1.73m x 1.52m)

Garden: