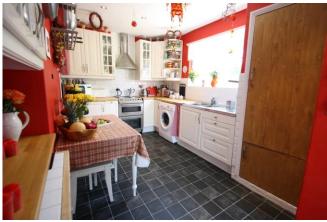

**Entrance Hall** 

Lounge:

15' 2" x 11' 3" (4.62m x 3.43m)

Kitchen:

15' 2" x 8' 5" (4.62m x 2.57m)

Landing

Bedroom:

11' 8" x 9' 9" (3.56m x 2.97m)