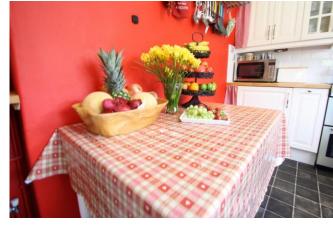

**Entrance Hall** 

Lounge:

15' 2" x 11' 3" (4.62m x 3.43m)

Kitchen:

15' 2" x 8' 5" (4.62m x 2.57m)

Landing

Bedroom:

11' 8" x 9' 9" (3.56m x 2.97m)