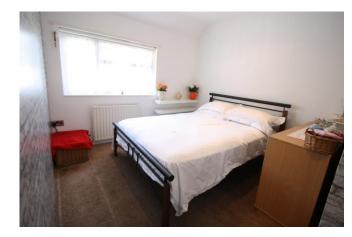

**Entrance Hall** 

Lounge:

15' 2" x 11' 3" (4.62m x 3.43m)

Kitchen:

15' 2" x 8' 5" (4.62m x 2.57m)

Landing

Bedroom:

11' 8" x 9' 9" (3.56m x 2.97m)

Bedroom:

10' 9" x 9' 2" (3.28m x 2.79m)

Bedroom:

7' 1" x 7' 0" (2.16m x 2.13m)

WC

Bathroom:

5' 8" x 5' 0" (1.73m x 1.52m)

Garden: