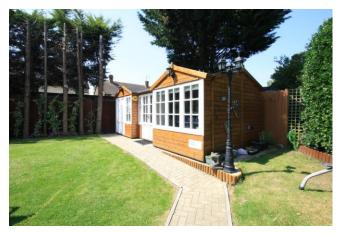

## **Full Description**

- End Terraced
- Three Bedrooms
- Fitted Kitchen
- Family Home
- Large Garden

Description

BLOCK VIEWING SATURDAY 30th JULY - VIEWING BY APPOINTMENT ONLY.

Thomas Marsh a please to offer this LOVELY FAMILY HOME, situated in a PEACEFULL LOCATION, the property boasts and abundance of features including, FITTED KITCHEN, THREE BEDROOMS, BATHROOM, LARGE GARDEN measuring 68'x57' complete with AIR CONDITIONED SUMMER HOUSE and outside W/C. Don't miss out on this lovely family home, call us now to arrange your viewing.

68' 0" x 57' 0" (20.73m x 17.37m)

Outbuilding:

14' 10" x 9' 4" (4.52m x 2.84m)

WC

where our story begins