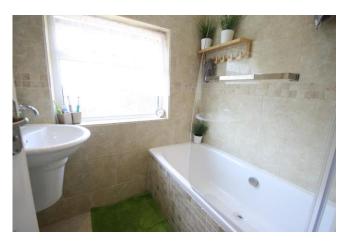

Bedroom:

10' 9" x 9' 2" (3.28m x 2.79m)

Bedroom:

7' 1" x 7' 0" (2.16m x 2.13m)

WC

Bathroom:

5' 8" x 5' 0" (1.73m x 1.52m)

Garden: