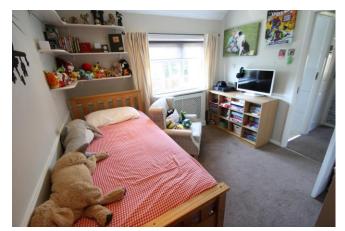

**Entrance Hall** 

Lounge:

15' 2" x 11' 3" (4.62m x 3.43m)

Kitchen:

15' 2" x 8' 5" (4.62m x 2.57m)

Landing

Bedroom:

11' 8" x 9' 9" (3.56m x 2.97m)

Bedroom:

10' 9" x 9' 2" (3.28m x 2.79m)

Bedroom:

7' 1" x 7' 0" (2.16m x 2.13m)

WC

Bathroom:

5' 8" x 5' 0" (1.73m x 1.52m)

Garden: