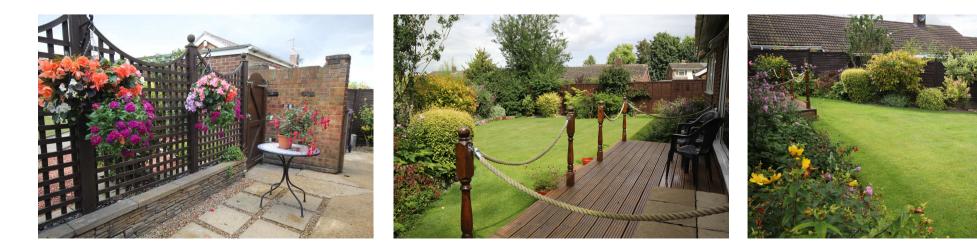

# OUTSIDE:

The property enjoys gardens on all sides. The bungalow is approached from the road by a good size driveway providing off road parking for two/three vehicles with a neatly tended lawn with bark chip borders and hedge. Path to front door.

# **REAR GARDEN:**

A mature garden mainly laid to lawn with a range of established flower and shrub borders. Raise timber decking area and lawned side access with shed. Further side patio with trellis fencing.

# GARAGE:

Up and over door. Power and light.