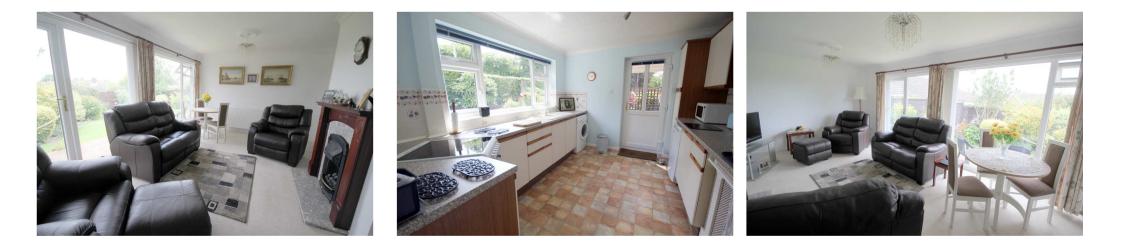

# I OUNGE:

17' 9" x 12' (5.41m x 3.65m) uPVC double glazed full height window to rear. uPVC double glazed door to rear garden. Feature fireplace with inset gas fire. Radiator. Television point.

#### **KITCHEN:**

12' 2" x 9' 10" (3.7m x 3m) uPVC double glazed 11' 11" x 10' 4" (3.64m x 3.15m) uPVC double window to front. Range of fitted wall and base glazed window to rear. Radiator. units with work surfaces over Inset one and a half bowl drainer sink unit. Flectric cooker point. Plumbing for washing machine. Part 9' 9" x 9' 8" (2.98m x 2.95m) uPVC double tiled walls. Radiator. uPVC double glazed door to side.