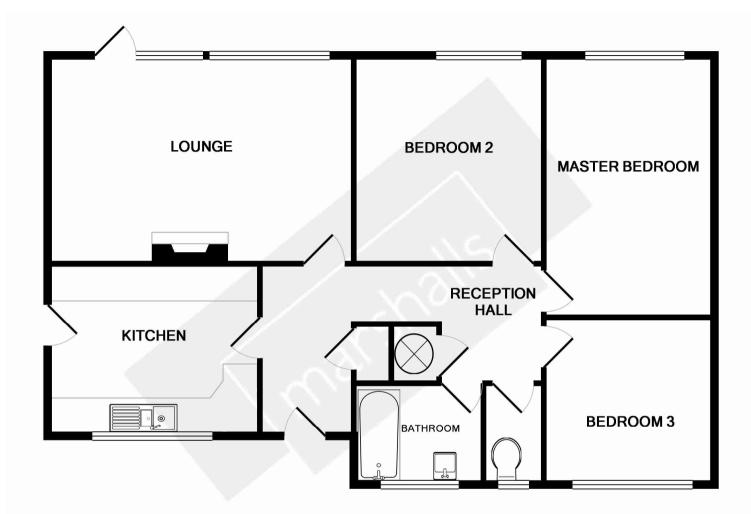

# **RECEPTION HALL:**

Built in cupboard and airing cupboard housing hot water tank and shelving. Access to loft space with fitted ladder. Radiator. Telephone point. Glazed door to:

# I OUNGE:

17' 9" x 12' (5.41m x 3.65m) uPVC double glazed full height window to rear. uPVC double glazed door to rear garden. Feature fireplace with inset gas fire. Radiator. Television point.

#### **KITCHEN:**

12' 2" x 9' 10" (3.7m x 3m) uPVC double glazed 11' 11" x 10' 4" (3.64m x 3.15m) uPVC double window to front. Range of fitted wall and base glazed window to rear. Radiator. units with work surfaces over Inset one and a half bowl drainer sink unit. Flectric cooker point. Plumbing for washing machine. Part 9' 9" x 9' 8" (2.98m x 2.95m) uPVC double tiled walls. Radiator. uPVC double glazed door to side.

#### MASTER BEDROOM:

14' 11" x 9' 10" (4.54m x 3m) uPVC double glazed window to rear. Radiator.

#### **BEDROOM TWO:**

# BEDROOM THREE:

glazed window to front. Radiator.

# **BATHROOM:**

uPVC double glazed window to rear. Two piece suite comprising: Panel enclosed bath with power shower over. Pedestal wash hand basin. Fully tiled. Radiator.

# W.C:

uPVC double glazed window to front. Low level W.C. Radiator.

#### TOTAL APPROX. FLOOR AREA 902 SQ.FT. (83.8 SQ.M.)

Whilst every attempt has been made to ensure the accuracy of the floor plan contained here, measurements of doors, windows, rooms and any other items are approximate and no responsibility is taken for any error, omission, or mis-statement. This plan is for illustrative purposes only and should be used as such by any prospective purchaser. The services, systems and appliances shown have not been tested and no guarantee as to their operability or efficiency can be given Made with Metropix ©2016