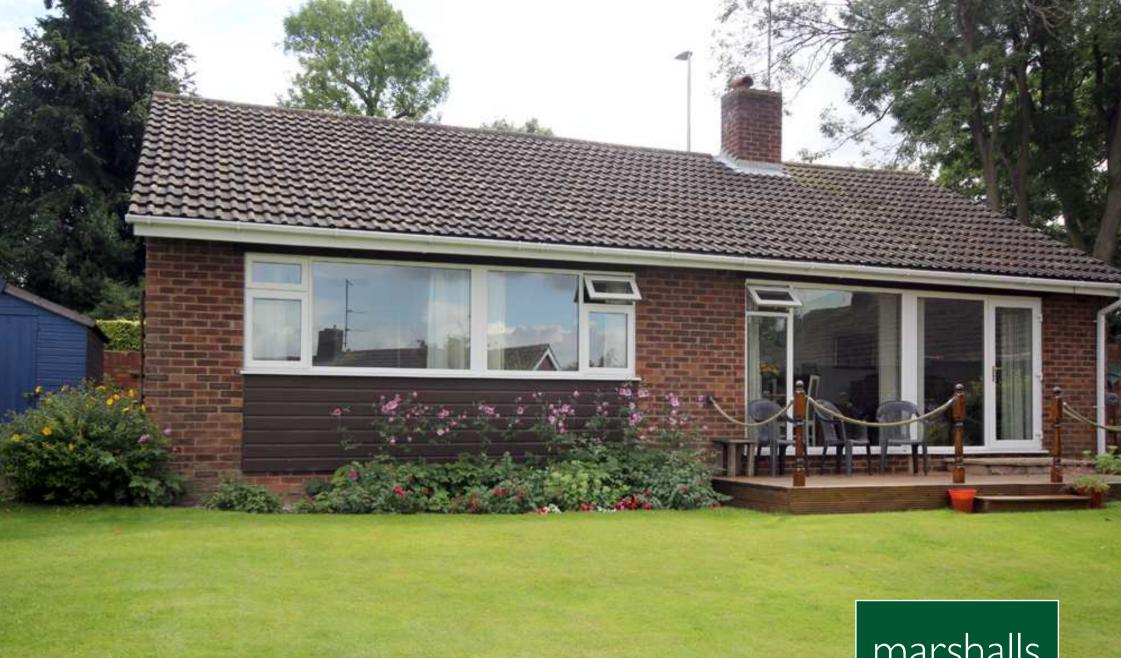

# Wheatfield Crescent, Royston, Hertfordshire SG8 7EN

Guide Price: £450,000

EPC - D

marshalls

marshallsproperties.co.uk

A spacious well presented detached bungalow set in a regarded location convenient for the town centre. Three double bedrooms and a nice size garden with garage and off road parking for two/three vehicles.

\* Detached Bungalow \* Thee Double Bedrooms \* Off Road Parking For Two/Three Vehicles \* Garage \* Good Size Garden \* Gas Fired Central Heating System \* \* Well Presented Accommodation Throughout \* uPVC Double Glazing Throughout \*

# OUTSIDE:

The property enjoys gardens on all sides. The bungalow is approached from the road by a good size driveway providing off road parking for two/three vehicles with a neatly tended lawn with bark chip borders and hedge. Path to front door.