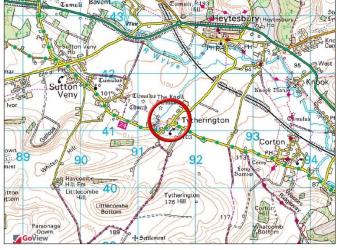

# Location

Barley Cottage is set within this impressive development which was formerly a range of farm outbuildings in this highly sought after hamlet. The property is located opposite the Chapel of St James in the heart of the village. For local amenities the town of Warminster offers a wide range of shopping and leisure facilities to include

# **Directions**

From the agents offices continue along the Boreham Road and at the roundabout turn right sign posted Sutton Veny. Continue through the villages of Bishopstrow, Sutton Veny and Sutton Parva. Proceed into Tytherington and take the first left and turn immediately left again into St James Court development. Barley cottage can be found on the right hand side.