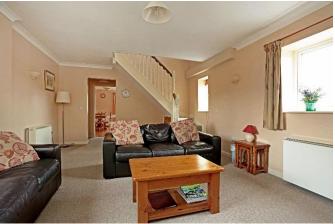

# **Description**

Barley Cottage is a modern four bedroom home boasting well presented, spacious accommodation and a double car barn. The property is one of four cottages which are arranged in a courtyard fashion which will have both front and rear gardens. The property is arranged over two floors and has been built to a very good standard. The ground floor comprises an entrance hall, sitting room, kitchen/dining room and cloakroom. The first floor Heating also comprises four bedrooms with views over the Electric heating countryside, master bedroom with En-suite bathroom and family bathroom.

# **ROOM DIMENSIONS**

- Sitting Room 19' 6" x 13' 10" (5.95m x 4.22m)
- Kitchen/Dining Room 13' 10" x 12' 11" (4.22m x 3.94m)
- Bedroom One 13' 10" x 11' 11" (4.22m x 3.64m)
- En-Suite 8' 2" x 4' 10" (2.49m x 1.49m)
- Bedroom Two 13' 3" x 8' 11" (4.05m x 2.73m)
- Bedroom Three 9' 11" x 9' 5" (3.04m x 2.88m)
- Bedroom Four 10' 0" x 8' 5" (3.06m x 2.59m)
- Bathroom 9' 11" x 4' 11" (3.04m x 1.5m)