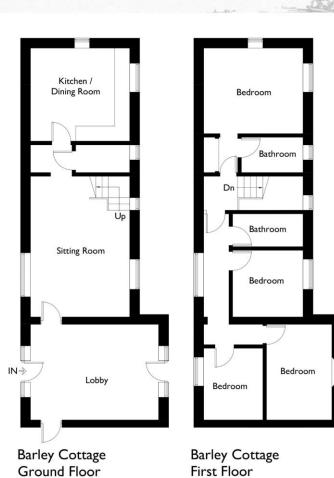

# Tytherington, Warminster

Approximate Gross Internal Area 125.6 sq m / 1352 sq ft

Job Ref: 172574

Illustration for identification purposes only. The plan has been created using previous drawings as reference material, therefore the accuracy of information cannot be guaranteed.

# **ROOM DIMENSIONS**

- Sitting Room 19' 6" x 13' 10" (5.95m x 4.22m)
- Kitchen/Dining Room 13' 10" x 12' 11" (4.22m x 3.94m)
- Bedroom One 13' 10" x 11' 11" (4.22m x 3.64m)
- En-Suite 8' 2" x 4' 10" (2.49m x 1.49m)
- Bedroom Two 13' 3" x 8' 11" (4.05m x 2.73m)
- Bedroom Three 9' 11" x 9' 5" (3.04m x 2.88m)
- Bedroom Four 10' 0" x 8' 5" (3.06m x 2.59m)
- Bathroom 9' 11" x 4' 11" (3.04m x 1.5m)