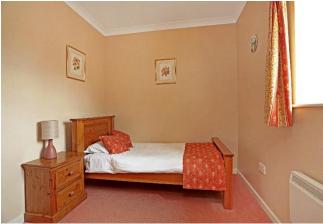

# **Description**

Barley Cottage is a modern four bedroom home boasting well presented, spacious accommodation and a double car barn. The property is one of four cottages which are arranged in a courtyard fashion which will have both front and rear gardens. The property is arranged over two floors and has been built to a very good standard. The ground floor comprises an entrance hall, sitting room, kitchen/dining room and cloakroom. The first floor Heating also comprises four bedrooms with views over the Electric heating countryside, master bedroom with En-suite bathroom and family bathroom.

# **ROOM DIMENSIONS**

- Sitting Room 19' 6" x 13' 10" (5.95m x 4.22m)
- Kitchen/Dining Room 13' 10" x 12' 11" (4.22m x 3.94m)
- Bedroom One 13' 10" x 11' 11" (4.22m x 3.64m)
- En-Suite 8' 2" x 4' 10" (2.49m x 1.49m)
- Bedroom Two 13' 3" x 8' 11" (4.05m x 2.73m)
- Bedroom Three 9' 11" x 9' 5" (3.04m x 2.88m)
- Bedroom Four 10' 0" x 8' 5" (3.06m x 2.59m)
- Bathroom 9' 11" x 4' 11" (3.04m x 1.5m)