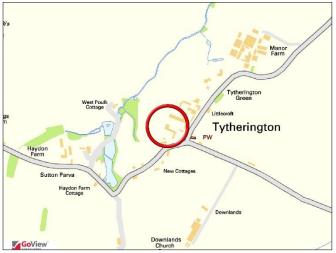

# Location

Barley Cottage is set within this impressive development which was formerly a range of farm outbuildings in this highly sought after hamlet. The property is located opposite the Chapel of St James in the heart of the village. For local amenities the town of Warminster offers a wide range of shopping and leisure facilities to include

# **Directions**

From the agents offices continue along the Boreham Road and at the roundabout turn right sign posted Sutton Veny. Continue through the villages of Bishopstrow, Sutton Veny and Sutton Parva. Proceed into Tytherington and take the first left and turn immediately left again into St James Court development. Barley cottage can be found on the right hand side.