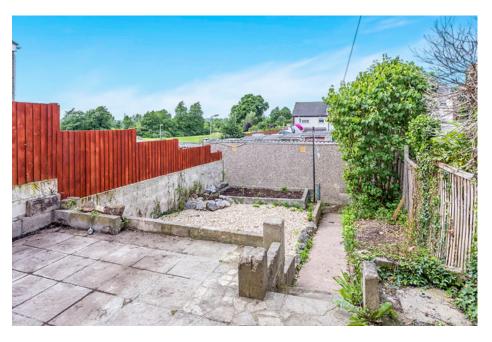

## Property Description

An opportunity to purchase this 3 bedroom Mid-Terrace home in Gilbert Road. The property would be perfect for both First time buyers or Investors. Property includes entrance porch, living room, open plan kitchen/diner with door leading to rear and cloakroom/WC. Heading to first floor are 3 great size bedrooms with bathroom/WC. Outside, to rear is patio area with path leading to gate and access to single garage En Bloc. To front is lawn area with path. A copy of the EPC will be available on request. EPC grade D.

## Our View

Internal viewings come highly recommended to appreciate the spacious accommodation, popular location and garden on offer. The property would make an ideal family home, first purchase or investment and there is no onward chain.