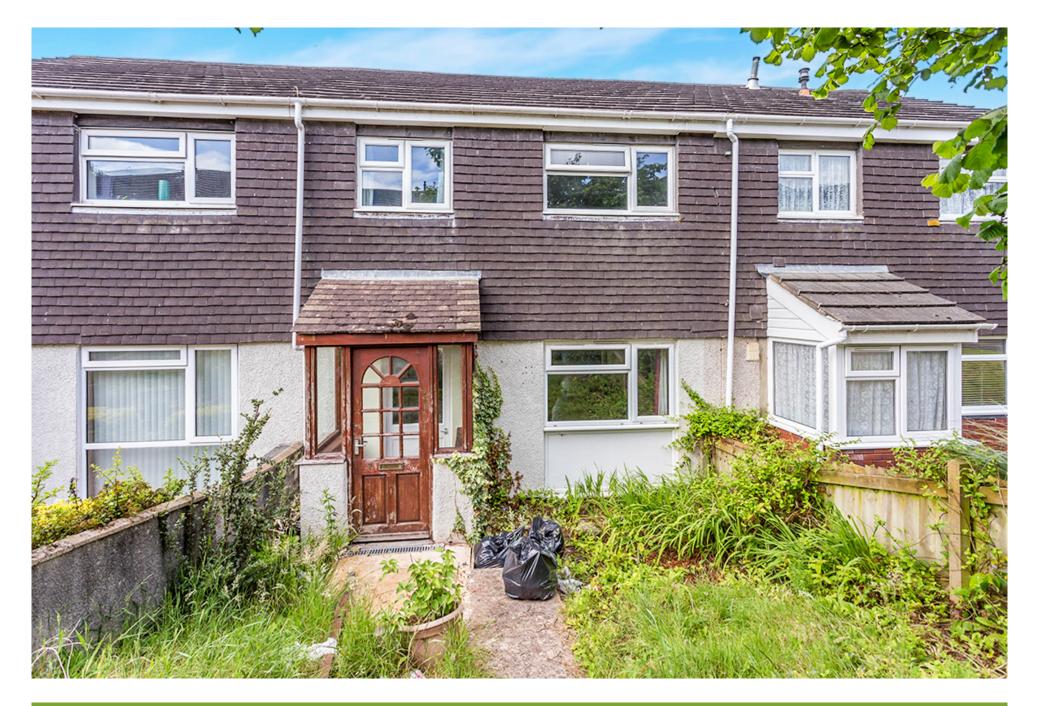

Gilbert Road, Newton Abbot, Devon

£135,000

## Property Description

An opportunity to purchase this 3 bedroom Mid-Terrace home in Gilbert Road. The property would be perfect for both First time buyers or Investors. Property includes entrance porch, living room, open plan kitchen/diner with door leading to rear and cloakroom/WC. Heading to first floor are 3 great size bedrooms with bathroom/WC. Outside, to rear is patio area with path leading to gate and access to single garage En Bloc. To front is lawn area with path. A copy of the EPC will be available on request. EPC grade D.

## Our View

Internal viewings come highly recommended to appreciate the spacious accommodation, popular location and garden on offer. The property would make an ideal family home, first purchase or investment and there is no onward chain.