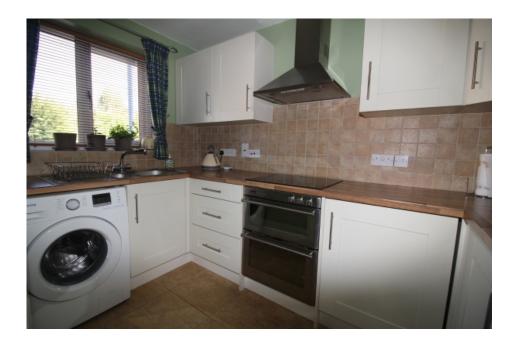

## Property Description

This two bedroomed semi detached house is new to the market. The property has double glazing and electric heating. There is a modern kitchen and bathroom with a delightful enclosed rear garden and driveway to the side. Viewing is recommended to secure this first time buyers home at an early stage. EPC grade D.

## Our View

This beautifully presented house has been excellently maintained by the current owner and has a refitted bathroom with shower, modern kitchen with built in appliances. The property has double glazing throughout which was installed within the last 12 months and electric heating. There is parking to the side and an enclosed garden.