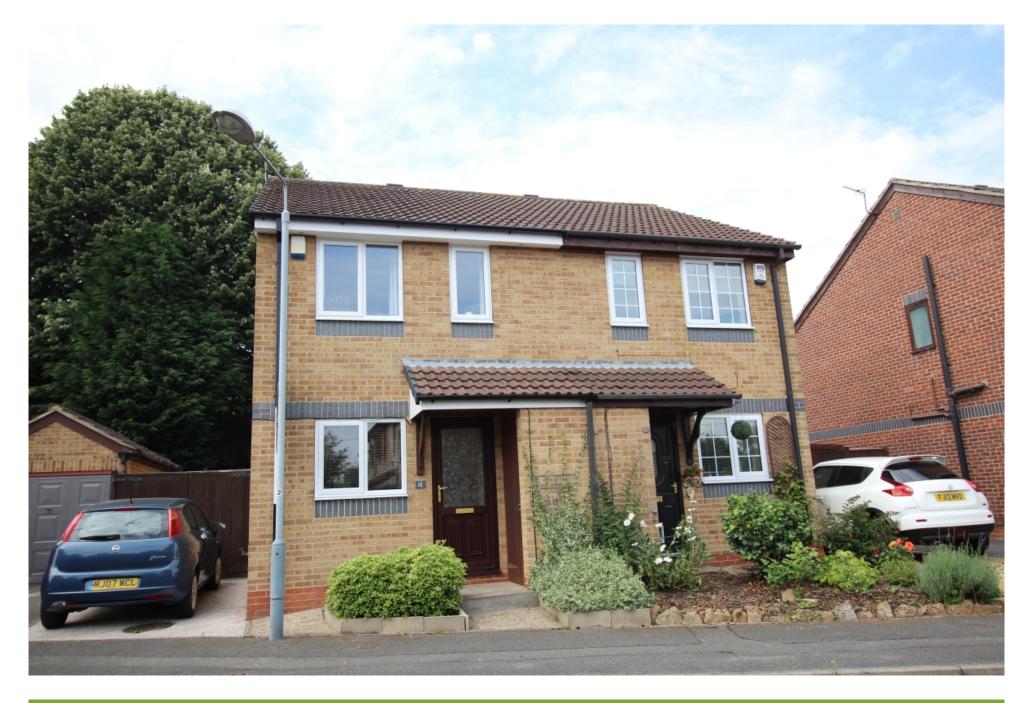

## Property Description

This two bedroomed semi detached house is new to the market. The property has double glazing and electric heating. There is a modern kitchen and bathroom with a delightful enclosed rear garden and driveway to the side. Viewing is recommended to secure this first time buyers home at an early stage. EPC grade D.

## Our View

This beautifully presented house has been excellently maintained by the current owner and has a refitted bathroom with shower, modern kitchen with built in appliances. The property has double glazing throughout which was installed within the last 12 months and electric heating. There is parking to the side and an enclosed garden.