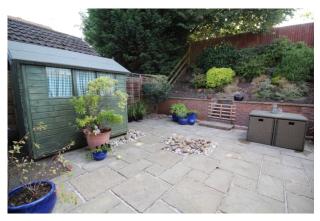

## Property Description

This two bedroomed semi detached house is new to the market. The property has double glazing and electric heating. There is a modern kitchen and bathroom with a delightful enclosed rear garden and driveway to the side. Viewing is recommended to secure this first time buyers home at an early stage. EPC grade D.

## Our View

This beautifully presented house has been excellently maintained by the current owner and has a refitted bathroom with shower, modern kitchen with built in appliances. The property has double glazing throughout which was installed within the last 12 months and electric heating. There is parking to the side and an enclosed garden.