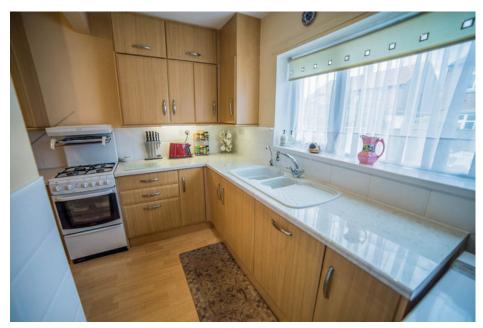

## Property Description

\*\*\*MUST BE VIEWED, EXTREMELY HOMELY SEMI DETACHED FAMILY HOME\*\*\* This three bedroom spacious family home with two reception rooms and generous outdoor space to rear will appeal to a variety of buyers due to its location. Accommodation comprises entrance porch, entrance hallway, lounge with square side bay, dining room and L-shaped modern galley style kitchen fitted with modern units space for appliances. To the first floor there are three bedrooms master with fitted bedroom furniture, off the rear hallway there is a separate WC and bathroom, shower room/WC comprising of a four piece suite double shower cubicle and white bathroom suite. Externally there are gardens to front and rear a shared driveway provides access to the low maintenance paved rear garden and detached garage. A copy of EPC will be available on request - EPC grade D.

## Our View

An early viewing comes highly recommended on this well presented three bedroom semi detached family home, having generous accommodation to the ground floor with two reception rooms and a galley kitchen. Also boasting a four piece bathroom/WC and separate W.C. Further features include gas combi heating and double glazing.