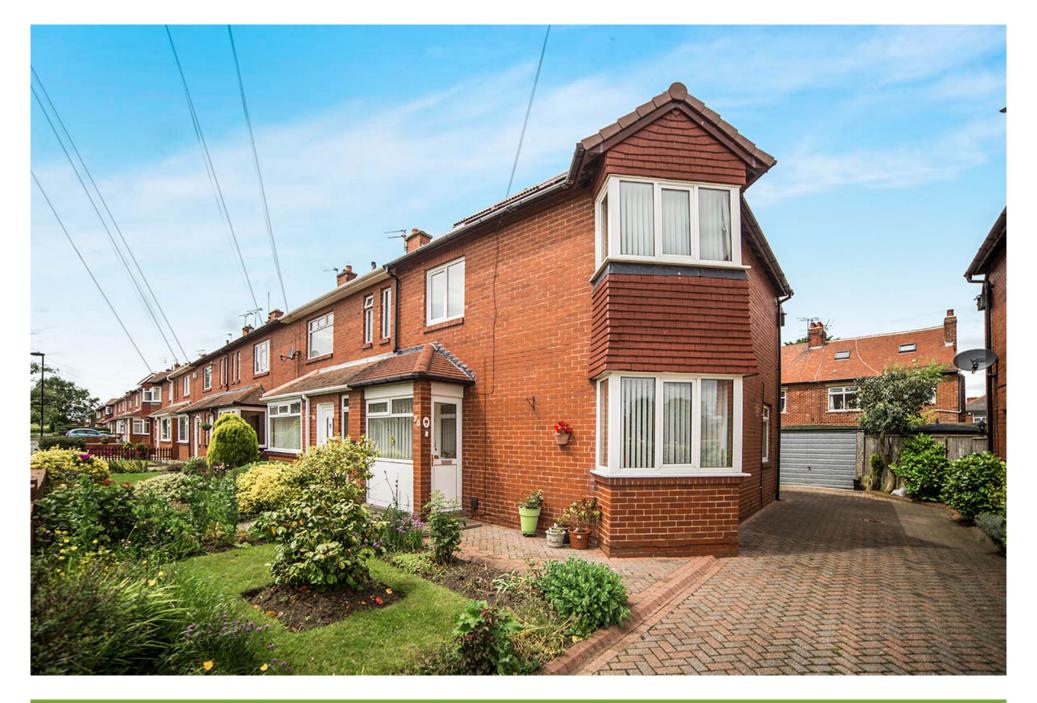

## Property Description

\*\*\*MUST BE VIEWED, EXTREMELY HOMELY SEMI DETACHED FAMILY HOME\*\*\* This three bedroom spacious family home with two reception rooms and generous outdoor space to rear will appeal to a variety of buyers due to its location. Accommodation comprises entrance porch, entrance hallway, lounge with square side bay, dining room and L-shaped modern galley style kitchen fitted with modern units space for appliances. To the first floor there are three bedrooms master with fitted bedroom furniture, off the rear hallway there is a separate WC and bathroom, shower room/WC comprising of a four piece suite double shower cubicle and white bathroom suite. Externally there are gardens to front and rear a shared driveway provides access to the low maintenance paved rear garden and detached garage. A copy of EPC will be available on request - EPC grade D.

## Our View

An early viewing comes highly recommended on this well presented three bedroom semi detached family home, having generous accommodation to the ground floor with two reception rooms and a galley kitchen. Also boasting a four piece bathroom/WC and separate W.C. Further features include gas combi heating and double glazing.