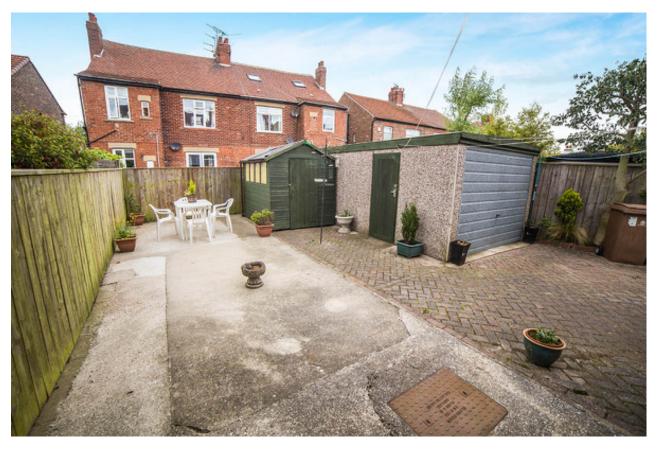

## Property Description

\*\*\*MUST BE VIEWED, EXTREMELY HOMELY SEMI DETACHED FAMILY HOME\*\*\* This three bedroom spacious family home with two reception rooms and generous outdoor space to rear will appeal to a variety of buyers due to its location. Accommodation comprises entrance porch, entrance hallway, lounge with square side bay, dining room and L-shaped modern galley style kitchen fitted with modern units space for appliances. To the first floor there are three bedrooms master with fitted bedroom furniture, off the rear hallway there is a separate WC and bathroom, shower room/WC comprising of a four piece suite double shower cubicle and white bathroom suite. Externally there are gardens to front and rear a shared driveway provides access to the low maintenance paved rear garden and detached garage. A copy of EPC will be available on request - EPC grade D.

## Our View

An early viewing comes highly recommended on this well presented three bedroom semi detached family home, having generous accommodation to the ground floor with two reception rooms and a galley kitchen. Also boasting a four piece bathroom/WC and separate W.C. Further features include gas combi heating and double glazing.