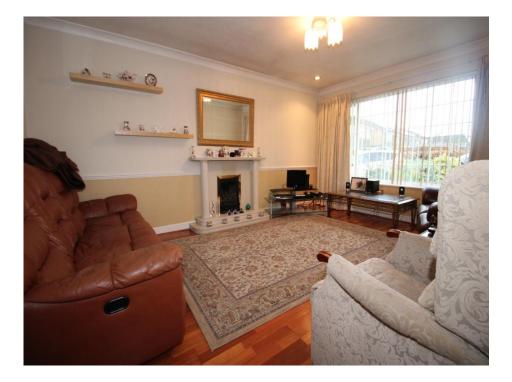

## Property Description

A substantial three bedroom semi-detached bungalow in need of some refurbishment in this popular area to the North of the river, comprising of:- Entrance hall, lounge, kitchen/dining room, two bedrooms and shower room. To the first floor there is a master bedroom with ensuite bathroom. The property is double glazed, there is gas central heating, front and rear gardens, garage and driveway. EPC Grade D.