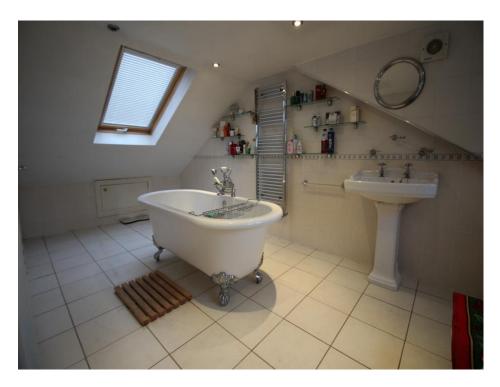

## Property Description

A substantial three bedroom semi-detached bungalow in need of some refurbishment in this popular area to the North of the river, comprising of:- Entrance hall, lounge, kitchen/dining room, two bedrooms and shower room. To the first floor there is a master bedroom with ensuite bathroom. The property is double glazed, there is gas central heating, front and rear gardens, garage and driveway. EPC Grade D.