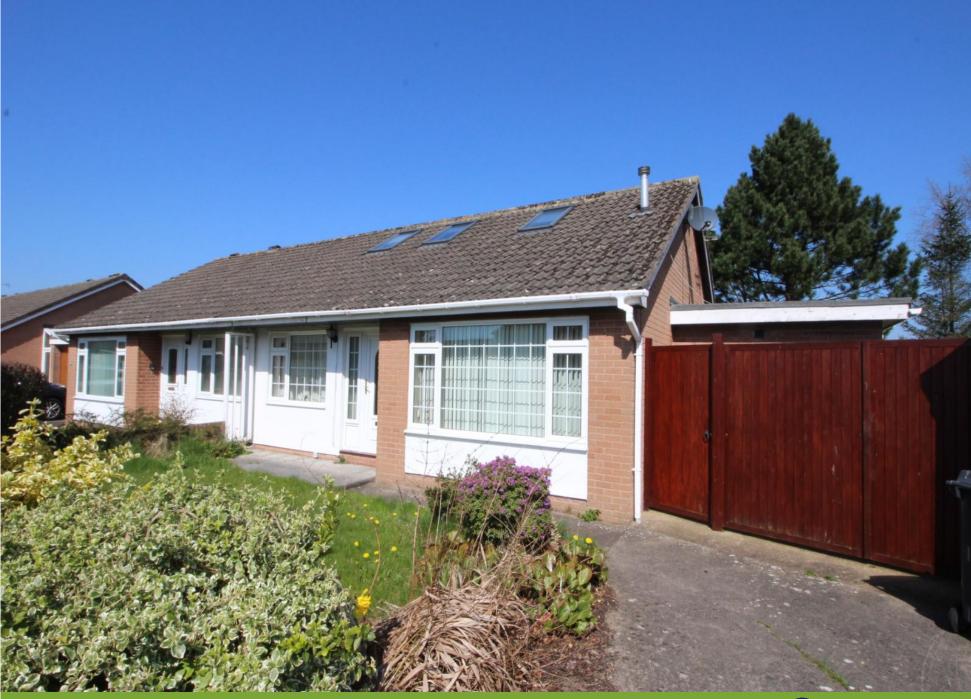

## Property Description

A substantial three bedroom semi-detached bungalow in need of some refurbishment in this popular area to the North of the river, comprising of:- Entrance hall, lounge, kitchen/dining room, two bedrooms and shower room. To the first floor there is a master bedroom with ensuite bathroom. The property is double glazed, there is gas central heating, front and rear gardens, garage and driveway. EPC Grade D.

### Our View

A fanstatic semi-detached property in this popular area, situated on a generous plot with gardens to front, side and rear, double garage. Viewing highly recommended.