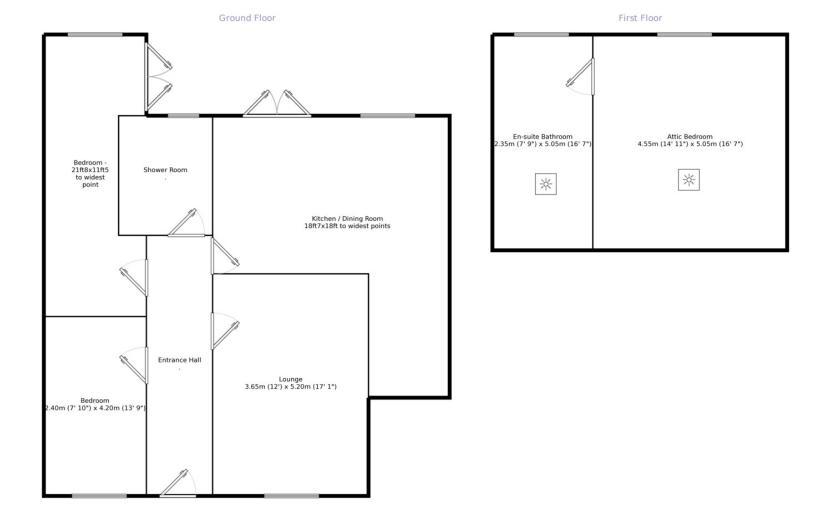

## Property Description

A substantial three bedroom semi-detached bungalow in need of some refurbishment in this popular area to the North of the river, comprising of:- Entrance hall, lounge, kitchen/dining room, two bedrooms and shower room. To the first floor there is a master bedroom with ensuite bathroom. The property is double glazed, there is gas central heating, front and rear gardens, garage and driveway. EPC Grade D.

#### Location

Located to the North of the city of Carlisle with easy access to local shops, super markets and doctors, Kingstown Industrial estate and M6 motorway.

Measurements are approximate. Not to scale. For illustrative purposes only.