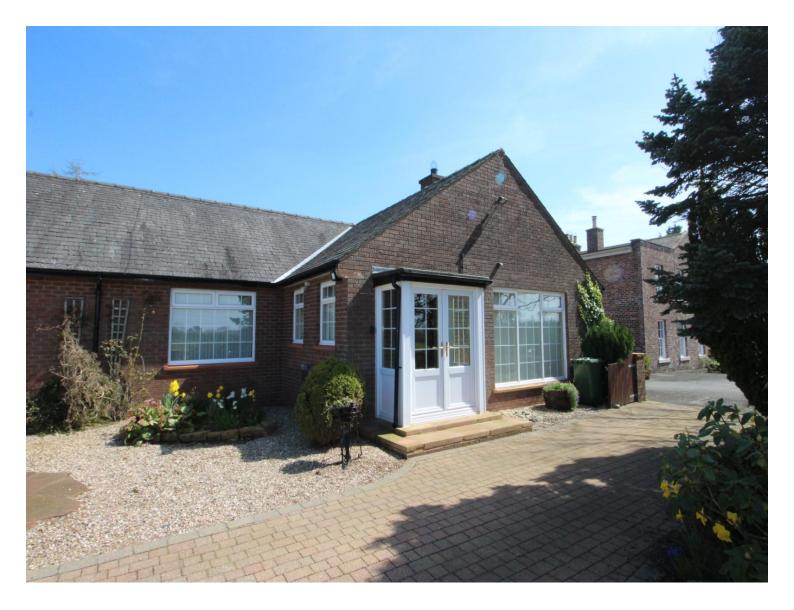

### Property Description

A spacious two bedroom semi-detached bungalow close to the village of Rockcliffe comprising of:- Entrance hall, lounge, dining room, kitchen fitted with a range of units, electric hob and integrated dishwasher. There are two bedrooms and shower room/WC. The property has oil central heating and double glazing, allocated parking to the rear and front forecourt garden area. EPC grade D.

#### Our View

The property offers a semi-rural location and is within easy access to village Rockcliffe and Carlisle traffic routes.

#### Location

Located at the end of this lane approximately half a mile from the village Rockcliffe having a primary schools, public house, easy access to Kingstown industrial estate to the North of Carlisle, Asda supermarket, M6 motorway and Western bypass.