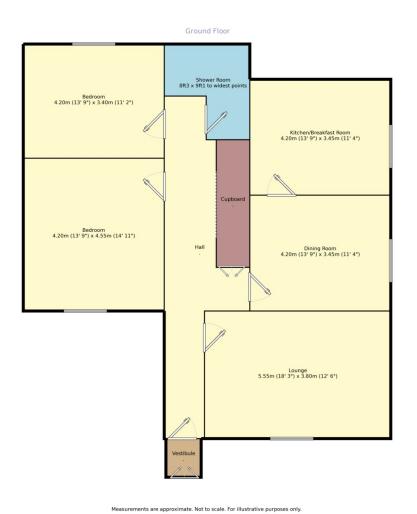

### Property Description

A spacious two bedroom semi-detached bungalow close to the village of Rockcliffe comprising of:- Entrance hall, lounge, dining room, kitchen fitted with a range of units, electric hob and integrated dishwasher. There are two bedrooms and shower room/WC. The property has oil central heating and double glazing, allocated parking to the rear and front forecourt garden area. EPC grade D.

or fact. The services, systems and appliances listed in this specification have not been tested by us and no guarantee as to their operating ability or efficiency is given. All measurements have been taken as guide to prospective buyers only, and are not precise. Floor plans where included are not to scale and accuracy is not guaranteed. If you require clarification or further information on any points, please contact us, especially if you are

and are not precise. Floor plans where included are not to scale and accuracy is not guaranteed. If you require clarification or further information on any points, please contact us, especially if you are travelling some distance to view. Fixtures and fittings other than those mentioned are to be agreed with the seller.