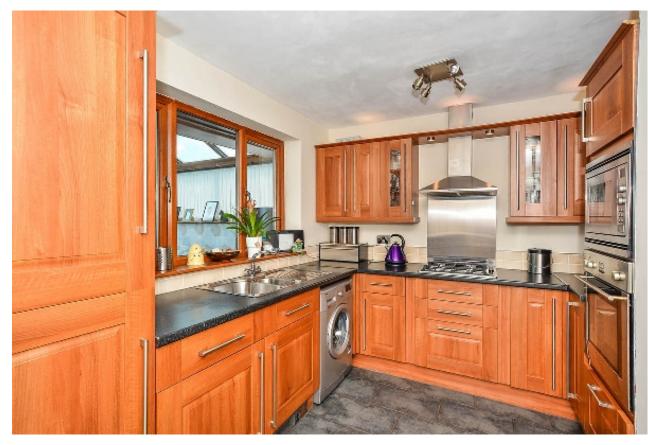

## Property Description

A rare opportunity to buy a bungalow on Wagstaff Lane, Jacksdale. The detached bungalow briefly comprises of entrance hall, lounge, kitchen/diner, conservatory, two bedrooms and a bathroom/WC. To the outside of the property are front and rear gardens as well as driveway and garage. Internal inspection is a must to avoid missing out. A copy of the EPC will be available on request. EPC Grade D.