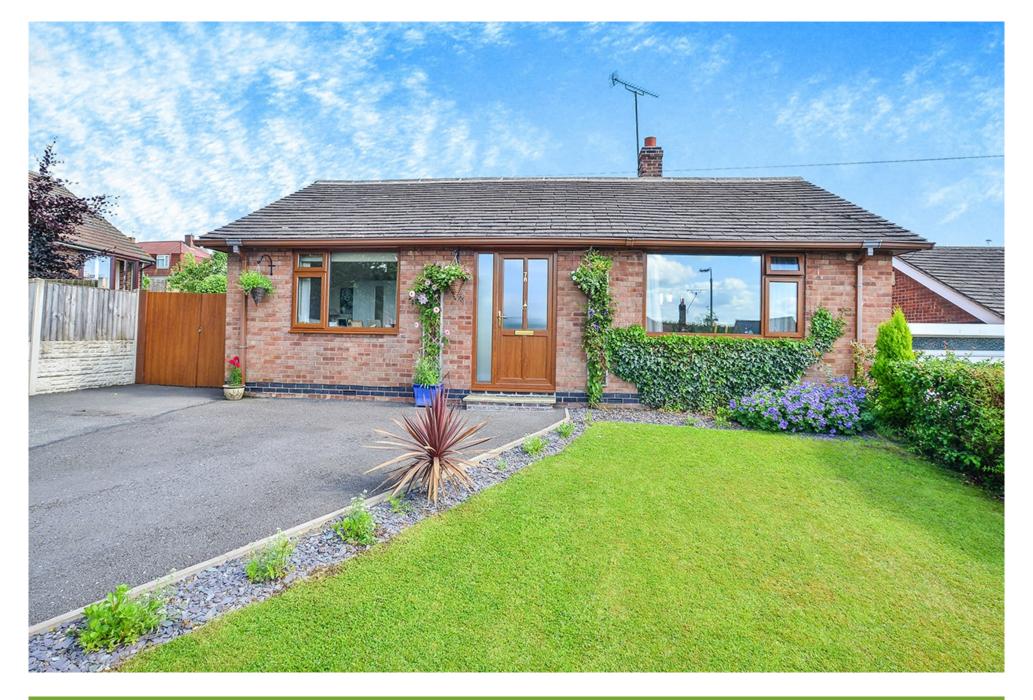

## Property Description

A rare opportunity to buy a bungalow on Wagstaff Lane, Jacksdale. The detached bungalow briefly comprises of entrance hall, lounge, kitchen/diner, conservatory, two bedrooms and a bathroom/WC. To the outside of the property are front and rear gardens as well as driveway and garage. Internal inspection is a must to avoid missing out. A copy of the EPC will be available on request. EPC Grade D.