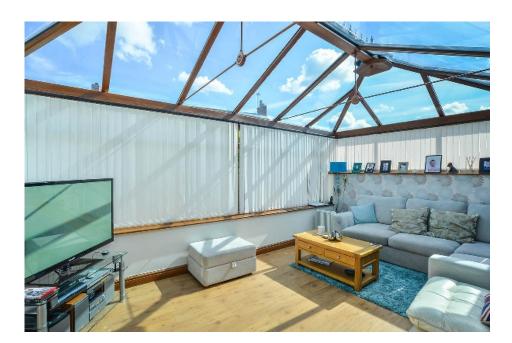

## Property Description

A rare opportunity to buy a bungalow on Wagstaff Lane, Jacksdale. The detached bungalow briefly comprises of entrance hall, lounge, kitchen/diner, conservatory, two bedrooms and a bathroom/WC. To the outside of the property are front and rear gardens as well as driveway and garage. Internal inspection is a must to avoid missing out. A copy of the EPC will be available on request. EPC Grade D.