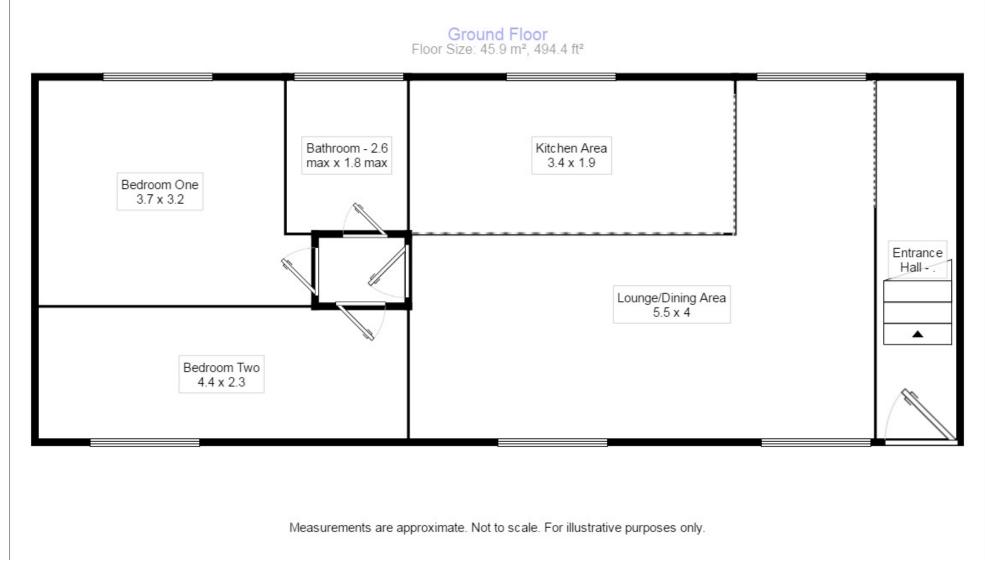

#### Property Description

MUST BE VIEWED!! A brilliant opportunity to purchase this two bedroom first floor apartment situated on the popular lansdowne park development and within walking distance of local amenities. Accommodation to this property is light and spacious through-out and comprises of entrance hall, kitchen area, lounge dining area, two double bedrooms and bathroom. additional benefits include allocated parking space, separate entrance and has no management fees. EPC grade C. A copy of the EPC will be available upon request.