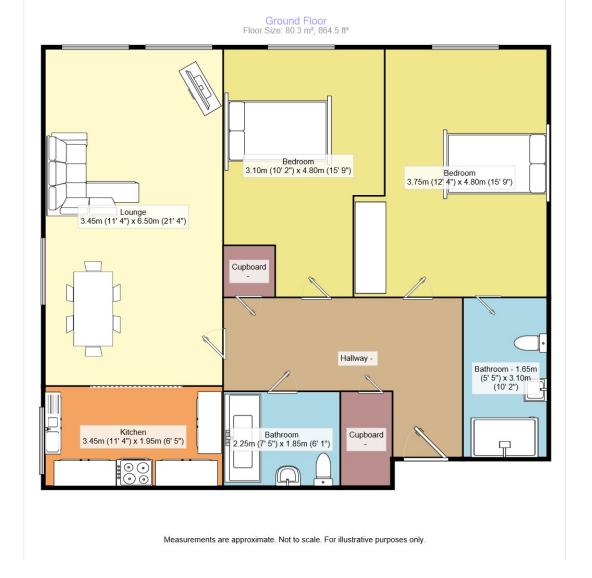

## Property Description

Situated within a prestigious and elegant development is this Stunning Two Double bedroom apartment, with the accommodation on the ground floor you have ease out onto the communal grounds and gated parking (for two vehicles). This highly desirable property oozes space throughout. To fully appreciate the size and it's beautiful grounds you must arrange an internal viewing. EPC Awaited.

## Our View

Boasting Two exceptional double bedrooms with en-suite to master, open plan lounge/diner measuring in excess of 20ft(approx), fitted kitchen/bathroom and allocated parking behind closed gates. The developers have really done themselves justice with the space offered throughout. We strongly recommend a viewing to be arranged.