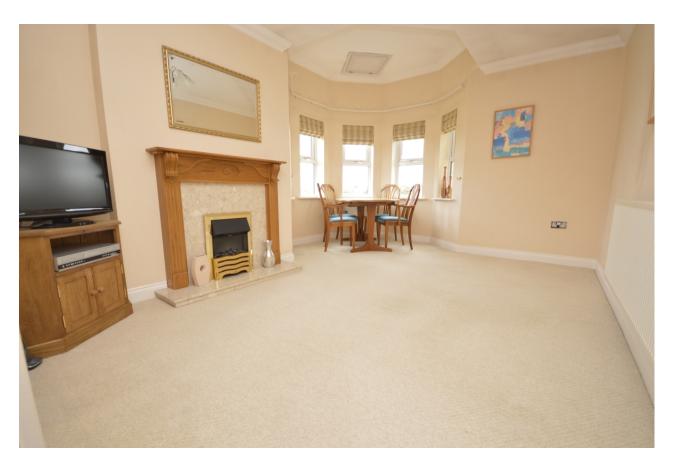

## Property Description

This PRESTIGE top floor PENTHOUSE STYLE APARTMENT has an entrance on the first floor which offers an EXTRA CLOAKROOM style storage area, with steps then leading to the main accommodation. Here you will discover TWO BEDROOMS with the master boasting a JACK AND JILL STYLE EN-SUITE bath/ shower room. There is an IMMACULATE MODERN KITCHEN with INTEGRAL APPLIANCES and the BEAUTIFUL LOUNGE enjoys FAR REACHING OPEN VIEWS from the FEATURE CLOCK TOWER TURRET. Further benefits of this apartment include A COMMUNAL GARDEN, gas central heating, double glazing, loft storage and ALLOCATED PARKING. This property truly is ONE OF A KIND and is sure to generate a large amount of interest. Do not delay. A copy of the EPC will be available on request. EPC Grade C.

## Our View

What a find!!! Buyers should be aware that this stunning apartment is like no other and should be viewed immediately. The extra reception area on the lower floor adds so much extra space and the high quality fixtures and spacious layout really set this property a cut above the rest.