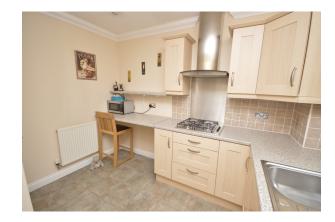

## Property Description

This PRESTIGE top floor PENTHOUSE STYLE APARTMENT has an entrance on the first floor which offers an EXTRA CLOAKROOM style storage area, with steps then leading to the main accommodation. Here you will discover TWO BEDROOMS with the master boasting a JACK AND JILL STYLE EN-SUITE bath/ shower room. There is an IMMACULATE MODERN KITCHEN with INTEGRAL APPLIANCES and the BEAUTIFUL LOUNGE enjoys FAR REACHING OPEN VIEWS from the FEATURE CLOCK TOWER TURRET. Further benefits of this apartment include A COMMUNAL GARDEN, gas central heating, double glazing, loft storage and ALLOCATED PARKING. This property truly is ONE OF A KIND and is sure to generate a large amount of interest. Do not delay. A copy of the EPC will be available on request. EPC Grade C.